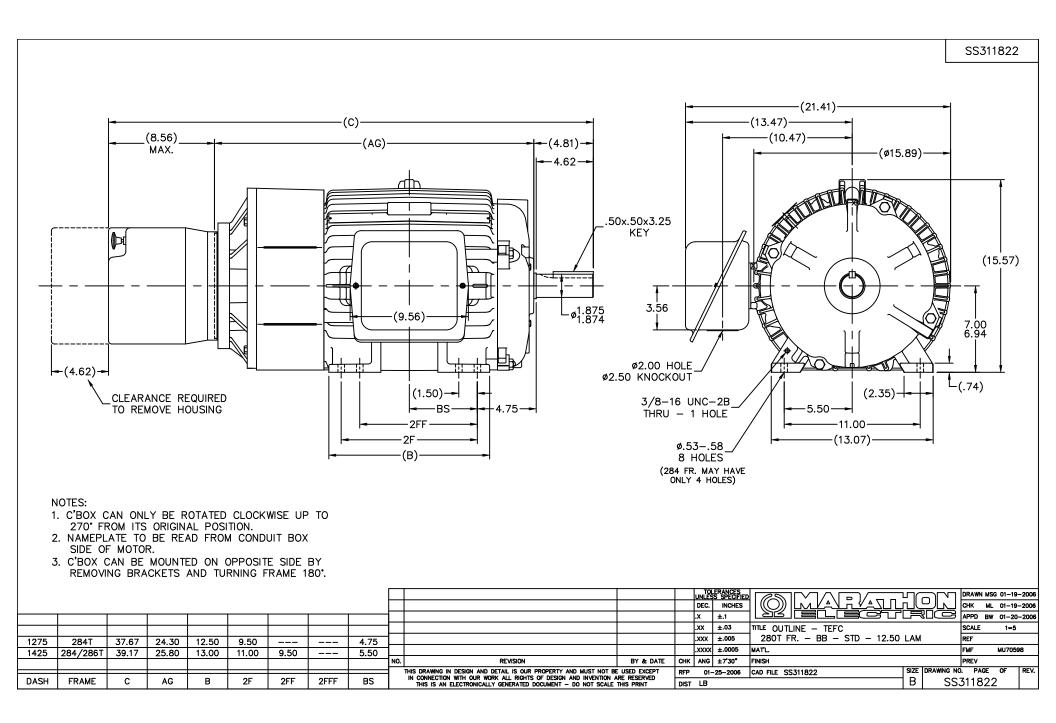

## **Technical Specifications**

| Electrical Type       | Squirrel Cage Inverter Duty | Starting Method       | Inverter Only |
|-----------------------|-----------------------------|-----------------------|---------------|
| Poles                 | 8                           | Rotation              | Reversible    |
| Resistance Main       | .745 Ohms                   | Mounting              | Rigid Base    |
| Motor Orientation     | Shaft Up                    | Drive End Bearing     | Ball          |
| Opp Drive End Bearing | Ball                        | Frame Material        | Cast Iron     |
| Shaft Type            | т                           | Assembly/Box Mounting | W8            |
| Outline Drawing       | B-SS311822-1425             | Connection Drawing    | A-EE7300T     |