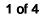

## **Technical Specifications**

| Electrical Type       | Squirrel Cage Inverter Duty | Starting Method       | Inverter Only |
|-----------------------|-----------------------------|-----------------------|---------------|
| Poles                 | 8                           | Rotation              | Reversible    |
| Resistance Main       | .745 Ohms                   | Mounting              | Rigid Base    |
| Motor Orientation     | Shaft Up                    | Drive End Bearing     | Ball          |
| Opp Drive End Bearing | Ball                        | Frame Material        | Cast Iron     |
| Shaft Type            | т                           | Assembly/Box Mounting | W8            |
| Outline Drawing       | B-SS311822-1425             | Connection Drawing    | A-EE7300T     |