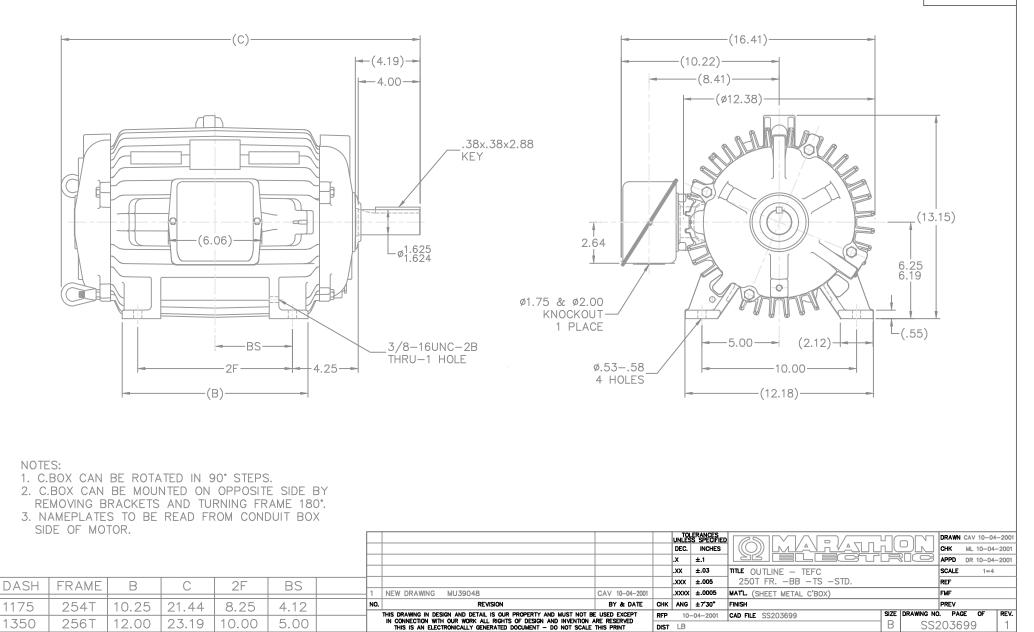

## **Technical Specifications**

| Electrical Type       | Squirrel Cage Induction Run | Starting Method       | Across The Line |
|-----------------------|-----------------------------|-----------------------|-----------------|
| Poles                 | 8                           | Rotation              | Reversible      |
| Resistance Main       | 1.34 Ohms                   | Mounting              | Rigid Base      |
| Motor Orientation     | Shaft Down                  | Drive End Bearing     | Ball            |
| Opp Drive End Bearing | Ball                        | Frame Material        | Cast Iron       |
| Shaft Type            | т                           | Assembly/Box Mounting | W6              |
| Outline Drawing       | B-SS203699-1350             | Connection Drawing    | A-EE7308        |