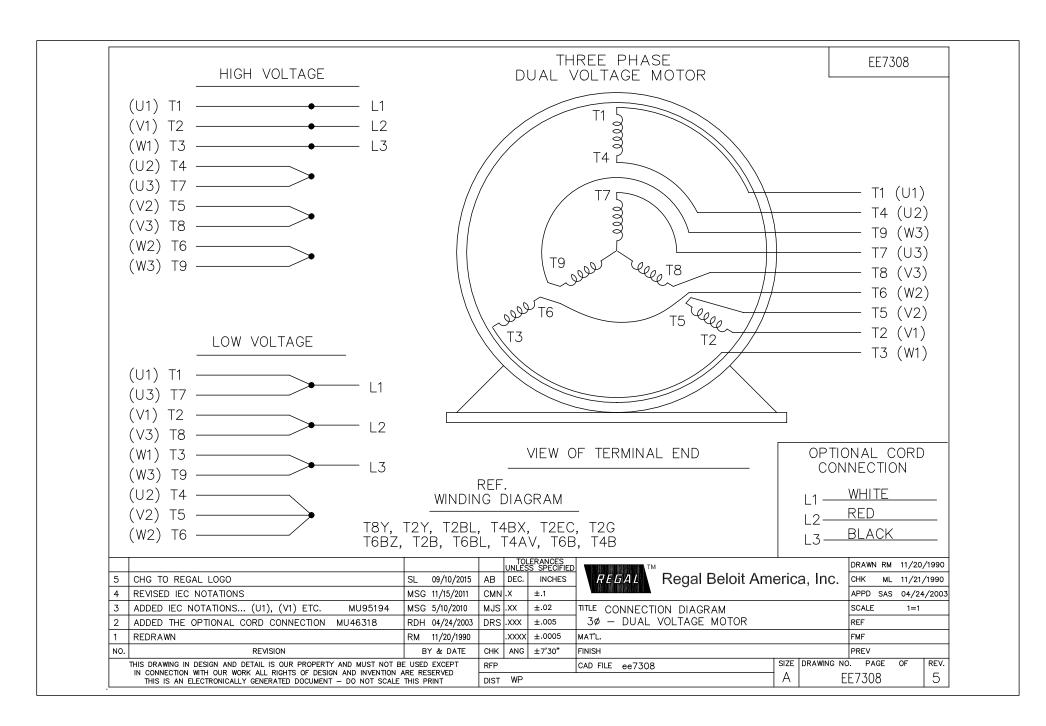

## **Technical Specifications**

| Electrical Type       | Squirrel Cage Induction Run | Starting Method       | Across The Line |
|-----------------------|-----------------------------|-----------------------|-----------------|
| Poles                 | 8                           | Rotation              | Reversible      |
| Resistance Main       | 1.34 Ohms                   | Mounting              | Rigid Base      |
| Motor Orientation     | Shaft Down                  | Drive End Bearing     | Ball            |
| Opp Drive End Bearing | Ball                        | Frame Material        | Cast Iron       |
| Shaft Type            | т                           | Assembly/Box Mounting | W6              |
| Outline Drawing       | B-SS203699-1350             | Connection Drawing    | A-EE7308        |