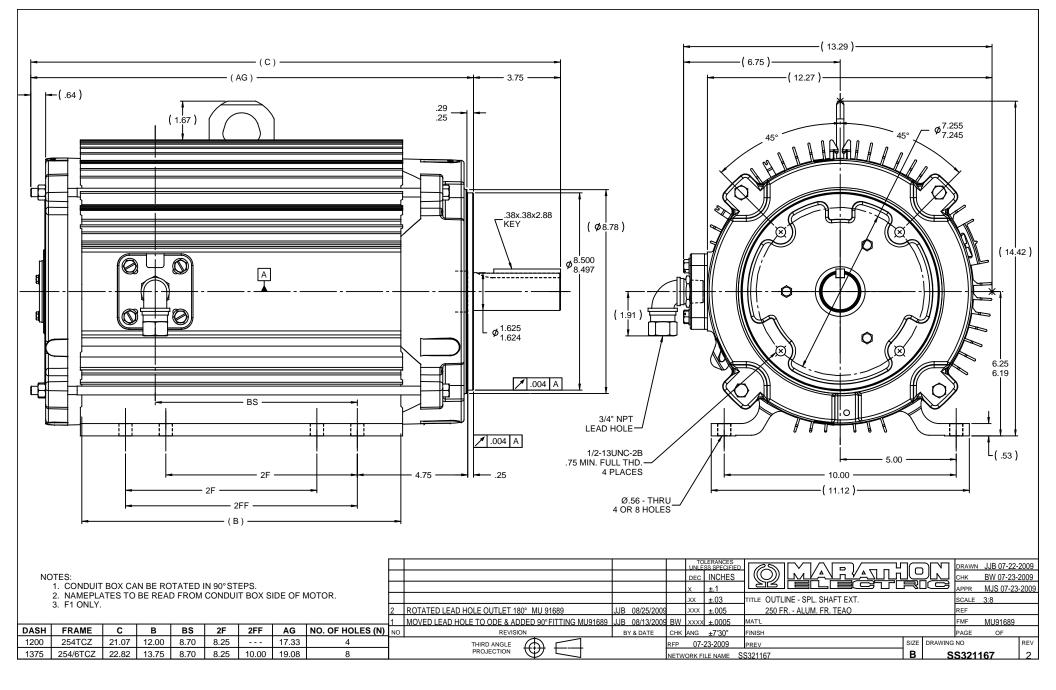

## **Technical Specifications**

| Electrical Type       | Squirrel Cage Induction Run | Starting Method       | Wye Start Delta Run |
|-----------------------|-----------------------------|-----------------------|---------------------|
| Poles                 | 4                           | Rotation              | Reversible          |
| Resistance Main       | .354 Ohms                   | Mounting              | Rigid Base          |
| Motor Orientation     | Horizontal                  | Drive End Bearing     | Ball                |
| Opp Drive End Bearing | Ball                        | Frame Material        | Aluminum            |
| Shaft Type            | Т                           | Assembly/Box Mounting | F1/F2 CAPABLE       |
| Outline Drawing       | B-SS321167-1375             | Connection Drawing    | A-EE7340            |