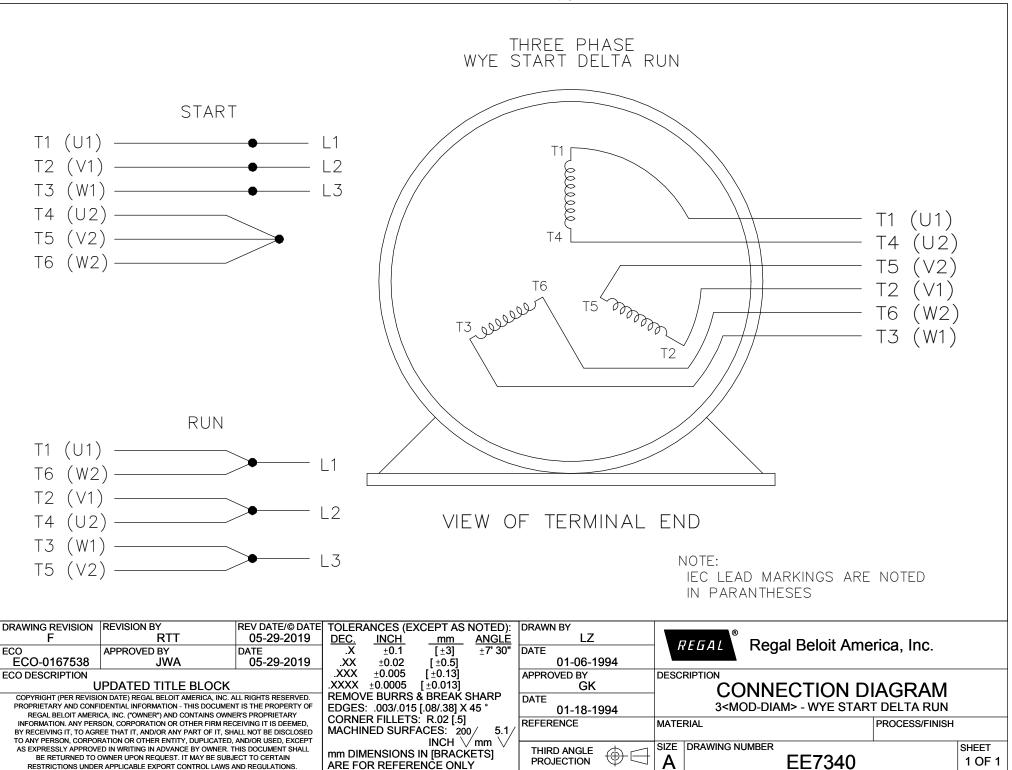

## **Technical Specifications**

| Electrical Type       | Squirrel Cage Induction Run | Starting Method       | Wye Start Delta Run |
|-----------------------|-----------------------------|-----------------------|---------------------|
| Poles                 | 4                           | Rotation              | Reversible          |
| Resistance Main       | .354 Ohms                   | Mounting              | Rigid Base          |
| Motor Orientation     | Horizontal                  | Drive End Bearing     | Ball                |
| Opp Drive End Bearing | Ball                        | Frame Material        | Aluminum            |
| Shaft Type            | Т                           | Assembly/Box Mounting | F1/F2 CAPABLE       |
| Outline Drawing       | B-SS321167-1375             | Connection Drawing    | A-EE7340            |