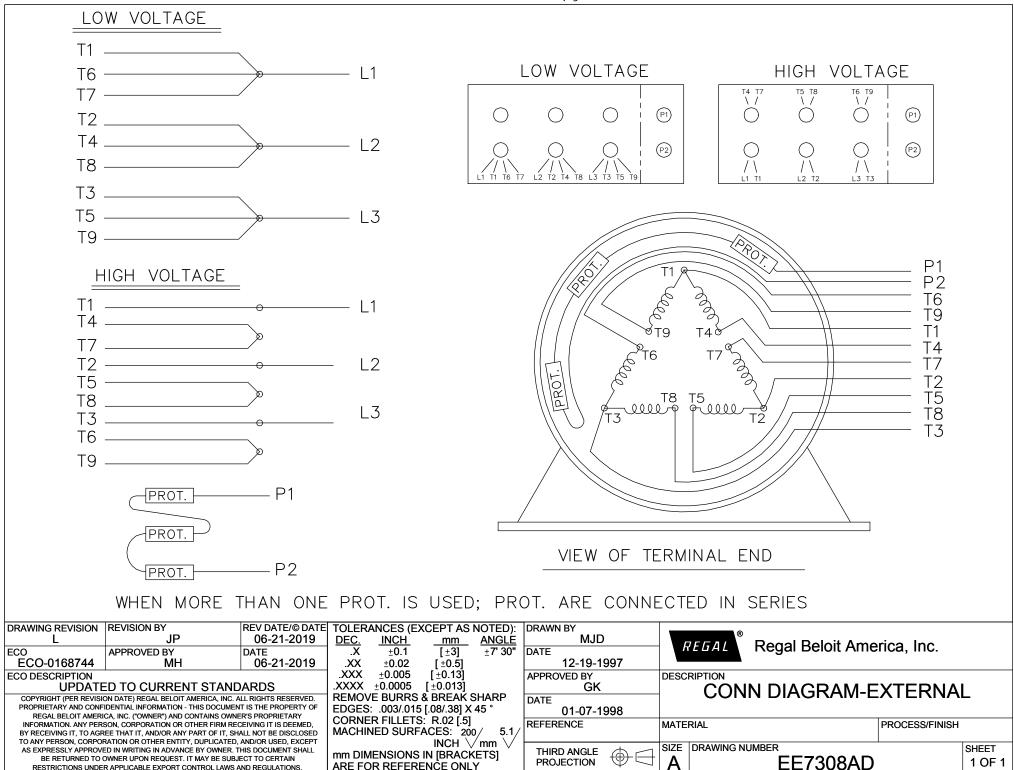

## **Technical Specifications**

| Electrical Type       | Squirrel Cage Inverter Rated | Starting Method       | Line Or Inverter |  |  |
|-----------------------|------------------------------|-----------------------|------------------|--|--|
| Poles                 | 2                            | Rotation              | Reversible       |  |  |
| Resistance Main       | .5 Ohms                      | Mounting              | Round            |  |  |
| Motor Orientation     | Horizontal                   | Drive End Bearing     | Ball             |  |  |
| Opp Drive End Bearing | Ball                         | Frame Material        | Cast Iron        |  |  |
| Shaft Type            | Т                            | Overall Length        | 25.94 in         |  |  |
| Frame Length          | 13.50 in                     | Shaft Diameter        | 1.625 in         |  |  |
| Shaft Extension       | 4 in                         | Assembly/Box Mounting | F1 ONLY          |  |  |
| Connection Drawing    | A-EE7308AD                   | Outline Drawing       | B-SS203008-1350  |  |  |