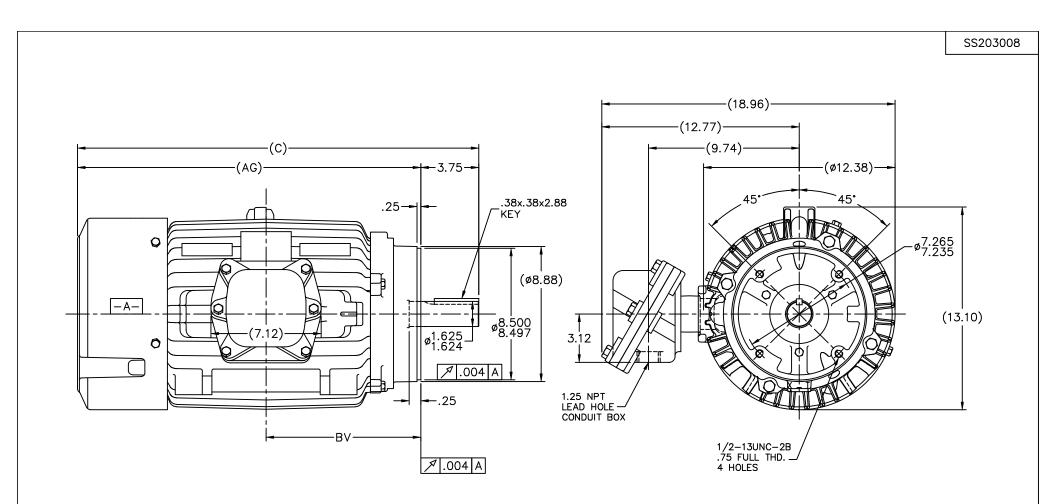

This is an uncontrolled document once printed or downloaded and is subject to change without notice. Date Created:09/07/2022

NOTES:

1. BOX CAN ONLY BE ROTATED CLOCKWISE UP TO 270° FROM ITS ORIGINAL POSITION.

2. NAMEPLATE TO BE READ FROM CONDUIT BOX SIDE OF MOTOR

|      |       |        |       |       | <br> |
|------|-------|--------|-------|-------|------|
| DASH | FRAME | RAME C |       | BV    |      |
| 1175 | 254T  | 24.19  | 20.44 | 9.12  |      |
| 1350 | 256T  | 25.94  | 22.19 | 10.00 |      |
|      |       |        |       |       |      |
|      |       |        |       |       |      |

| _  |                                                                                                                                                                                                                                       |                                                  |                |                       |       |                        |                                                  |          |          |                      |          |                 |
|----|---------------------------------------------------------------------------------------------------------------------------------------------------------------------------------------------------------------------------------------|--------------------------------------------------|----------------|-----------------------|-------|------------------------|--------------------------------------------------|----------|----------|----------------------|----------|-----------------|
|    |                                                                                                                                                                                                                                       |                                                  |                |                       | UNLES | ERANCES<br>S SPECIFIED |                                                  |          |          | DRAWN SMC 03-29-1995 |          |                 |
|    |                                                                                                                                                                                                                                       |                                                  |                |                       | DEC.  | INCHES                 | ] (((()))  <u>                              </u> | <u> </u> | وا ليكيا | HK .                 | JL 03-30 | -1995           |
|    |                                                                                                                                                                                                                                       |                                                  |                |                       | .x    | ±.1                    |                                                  |          | 9        | PPD N                | JA 03-30 | D-1 <b>99</b> 5 |
| [: | 3                                                                                                                                                                                                                                     | REDRAWN IN AUTOCAD                               | TAT 07-06-2004 | ML                    | .xx   | ±.03                   | TITLE OUTLINE - EXP.PR.                          |          | S        | CALE                 | 1=4      |                 |
|    | 2                                                                                                                                                                                                                                     | CORRECTED C' BOX LOC. RELATIVE TO FRAME CN 20702 | SMC 05-12-1995 |                       | .xxx  | ±.005                  | 250T FR BB - TS - STD 'C' FACE                   |          | CE R     | EF                   |          |                 |
| Ŀ  |                                                                                                                                                                                                                                       | NEW DRAWING - DEV. ENG.                          | SMC 03-30-1995 |                       | .xxxx | ±.0005                 | MAT'L.                                           |          |          | FMF                  |          |                 |
| F  | 10.                                                                                                                                                                                                                                   | REVISION                                         | BY & DATE      | СНК                   | ANG   | ±7'30"                 | FINISH PREV                                      |          |          |                      |          |                 |
| Γ  | THIS DRAWNO IN DESIGN AND DETAIL IS OUR PROPERTY AND MUST NOT BE USED EXCEPT<br>IN CONNECTION WITH OUR WORK ALL RIGHTS OF DESIGN AND INVENTION ARE RESERVED<br>THIS IS AN ELECTRONICALLY GENERATED DOCUMENT — DO NOT SCALE THIS PRINT |                                                  |                | RFP CAD FILE ss203008 |       |                        | SIZE DRA                                         |          | PAGE     |                      | REV.     |                 |
|    |                                                                                                                                                                                                                                       |                                                  |                | DIST LB               |       |                        |                                                  | В        | SS2      | <b>3300</b>          | )8       | <u>  3</u>      |