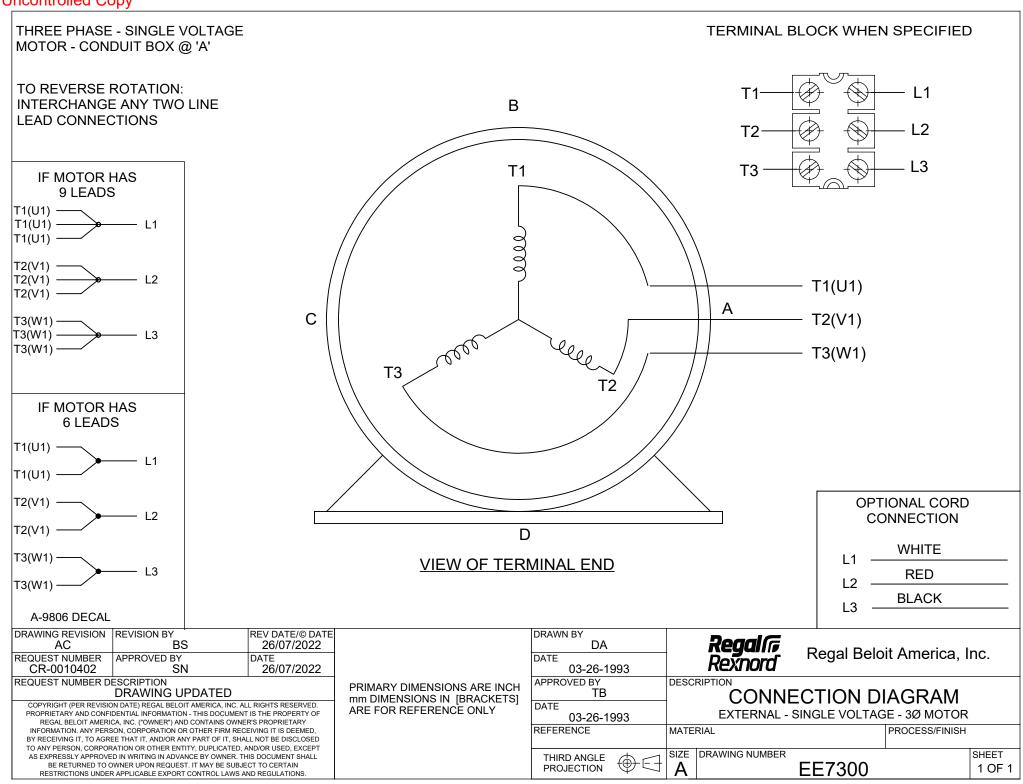

## **Technical Specifications**

| Electrical Type       | Squirrel Cage Induction Run | Starting Method       | Across The Line |
|-----------------------|-----------------------------|-----------------------|-----------------|
| Poles                 | 4                           | Rotation              | Reversible      |
| Resistance Main       | .474 Ohms                   | Mounting              | Rigid Base      |
| Motor Orientation     | Horizontal                  | Drive End Bearing     | Ball            |
| Opp Drive End Bearing | Ball                        | Frame Material        | Cast Iron       |
| Shaft Type            | Т                           | Assembly/Box Mounting | F1/F2 CAPABLE   |
| Outline Drawing       | B-SS203651-1225             | Connection Drawing    | A-EE7300        |