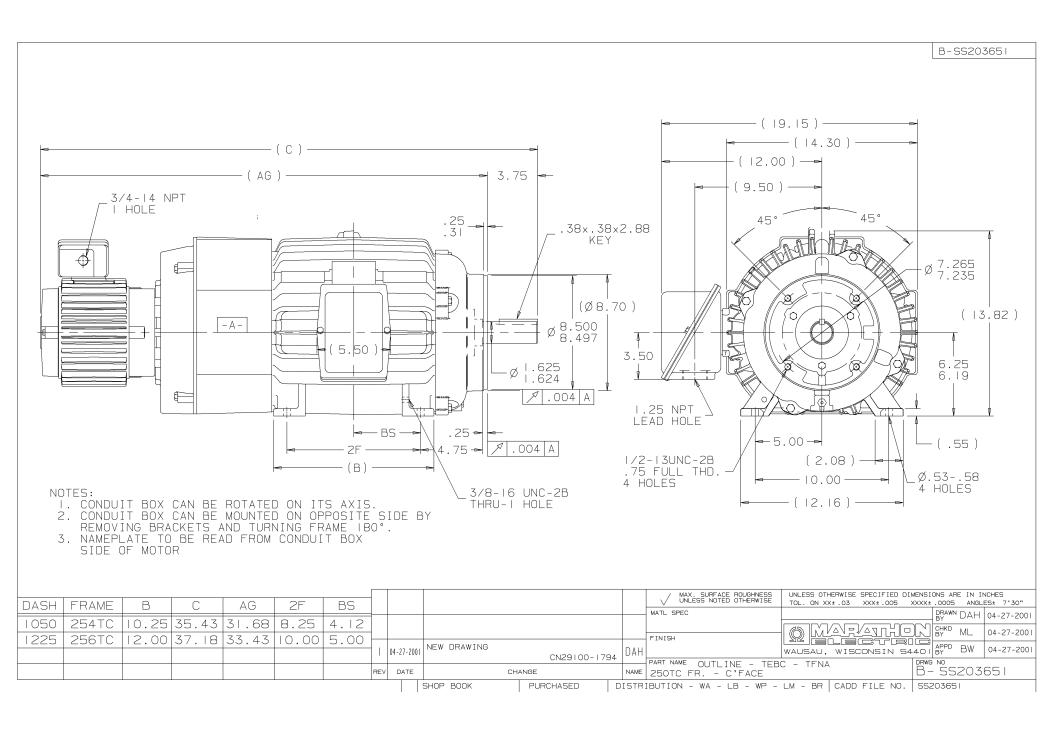

## **Technical Specifications**

| Electrical Type       | Squirrel Cage Induction Run | Starting Method       | Across The Line |
|-----------------------|-----------------------------|-----------------------|-----------------|
| Poles                 | 4                           | Rotation              | Reversible      |
| Resistance Main       | .474 Ohms                   | Mounting              | Rigid Base      |
| Motor Orientation     | Horizontal                  | Drive End Bearing     | Ball            |
| Opp Drive End Bearing | Ball                        | Frame Material        | Cast Iron       |
| Shaft Type            | Т                           | Assembly/Box Mounting | F1/F2 CAPABLE   |
| Outline Drawing       | B-SS203651-1225             | Connection Drawing    | A-EE7300        |