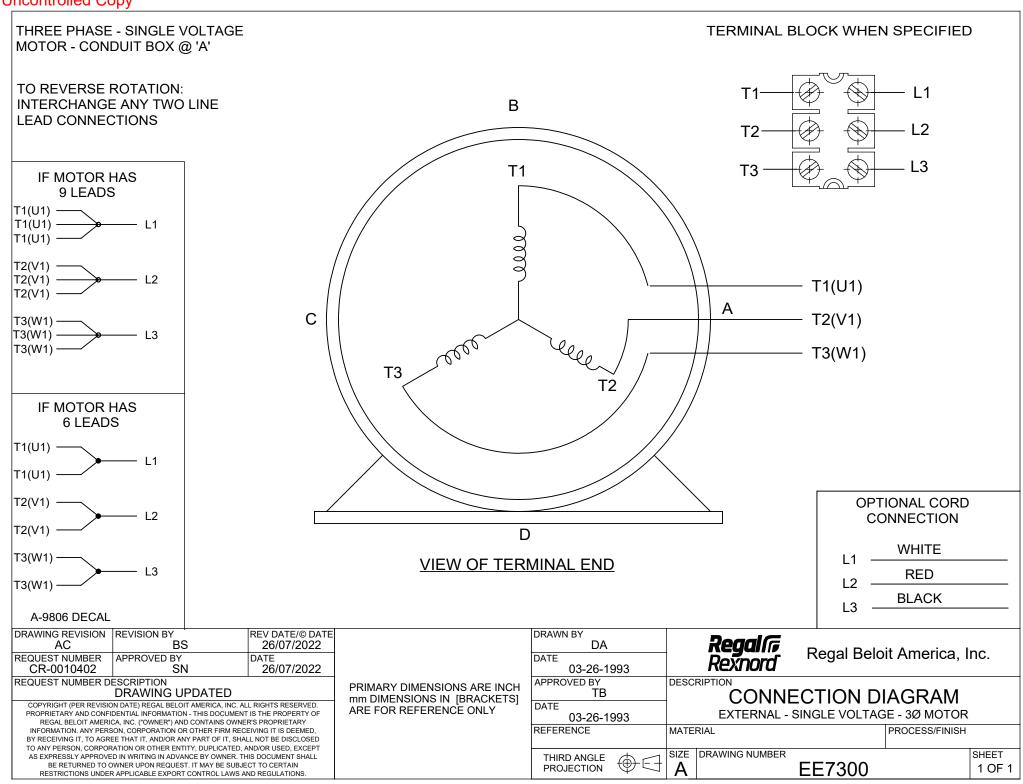

## **Technical Specifications**

| Electrical Type       | Squirrel Cage Induction Run | Starting Method       | Across The Line |
|-----------------------|-----------------------------|-----------------------|-----------------|
| Poles                 | 4                           | Rotation              | Reversible      |
| Resistance Main       | .474 Ohms                   | Mounting              | Rigid Base      |
| Motor Orientation     | Horizontal                  | Drive End Bearing     | Ball            |
| Opp Drive End Bearing | Ball                        | Frame Material        | Cast Iron       |
| Shaft Type            | Single Special Extension    | Assembly/Box Mounting | F1/F2 CAPABLE   |
| Outline Drawing       | B-SS203664-1225             | Connection Drawing    | A-EE7300        |