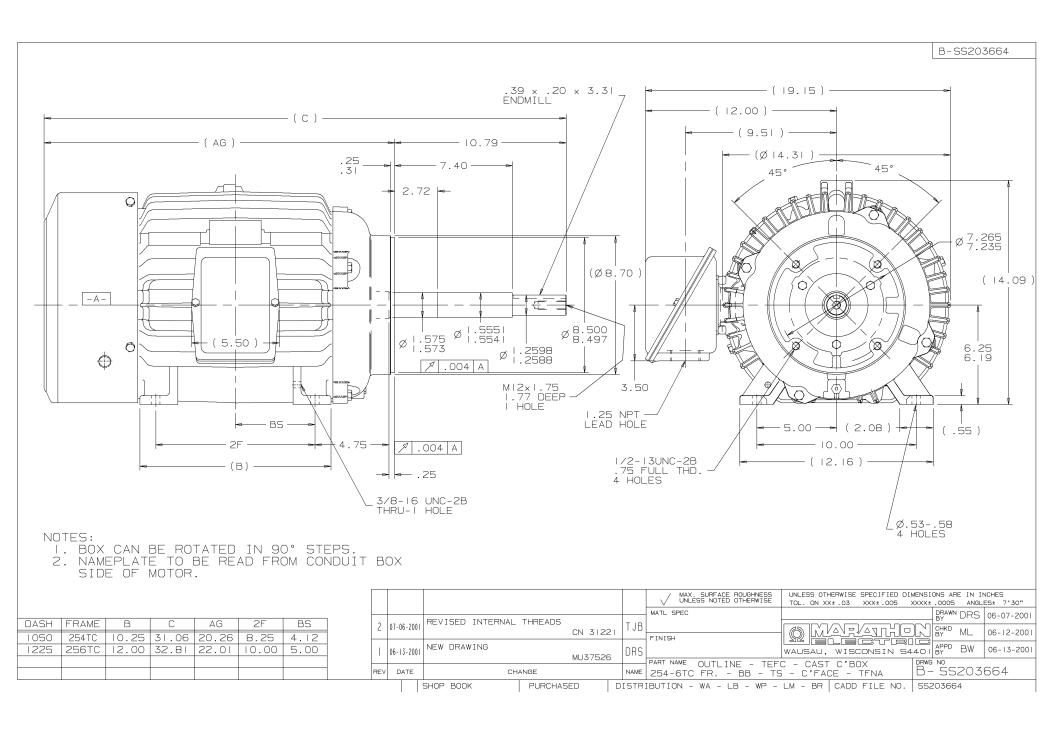

## **Technical Specifications**

| Electrical Type       | Squirrel Cage Induction Run | Starting Method       | Across The Line |
|-----------------------|-----------------------------|-----------------------|-----------------|
| Poles                 | 4                           | Rotation              | Reversible      |
| Resistance Main       | .474 Ohms                   | Mounting              | Rigid Base      |
| Motor Orientation     | Horizontal                  | Drive End Bearing     | Ball            |
| Opp Drive End Bearing | Ball                        | Frame Material        | Cast Iron       |
| Shaft Type            | Single Special Extension    | Assembly/Box Mounting | F1/F2 CAPABLE   |
| Outline Drawing       | B-SS203664-1225             | Connection Drawing    | A-EE7300        |