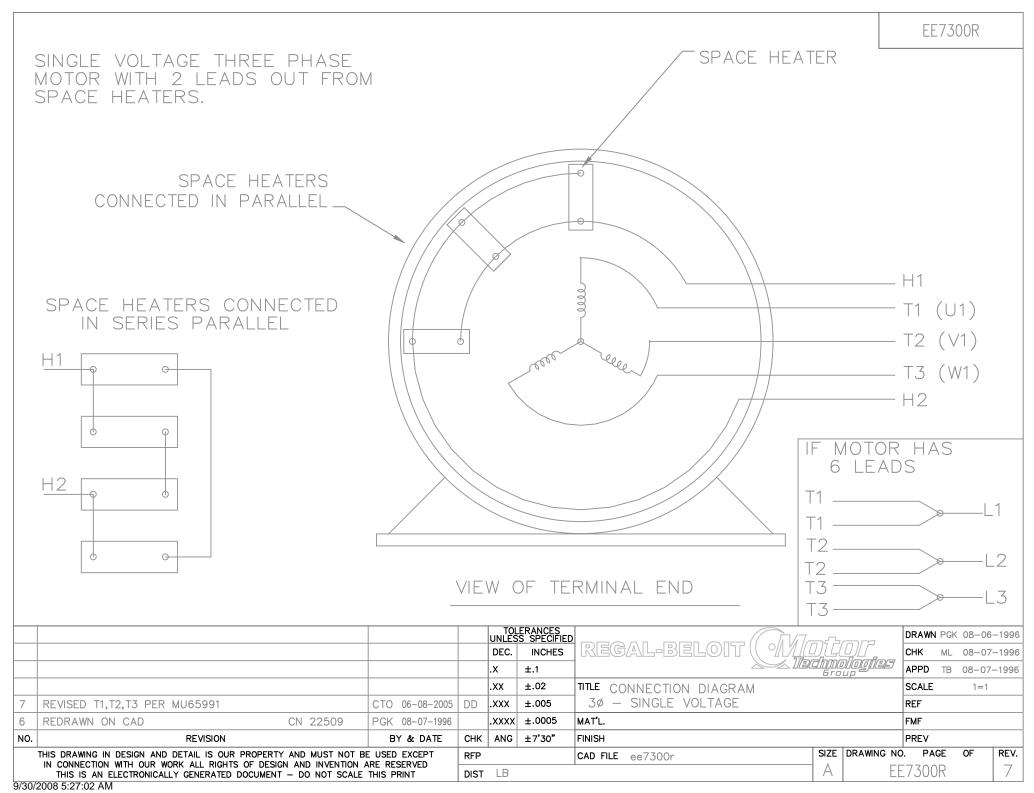

## **Technical Specifications**

| Electrical Type       | Squirrel Cage Induction Run | Starting Method       | Across The Line |
|-----------------------|-----------------------------|-----------------------|-----------------|
| Poles                 | 2                           | Rotation              | Reversible      |
| Resistance Main       | .394 Ohms                   | Mounting              | Round           |
| Motor Orientation     | Horizontal                  | Drive End Bearing     | Ball            |
| Opp Drive End Bearing | Ball                        | Frame Material        | Cast Iron       |
| Shaft Type            | HP                          | Assembly/Box Mounting | F1/F2 CAPABLE   |
| Outline Drawing       | B-SS203682-1225             | Connection Drawing    | A-EE7300R       |