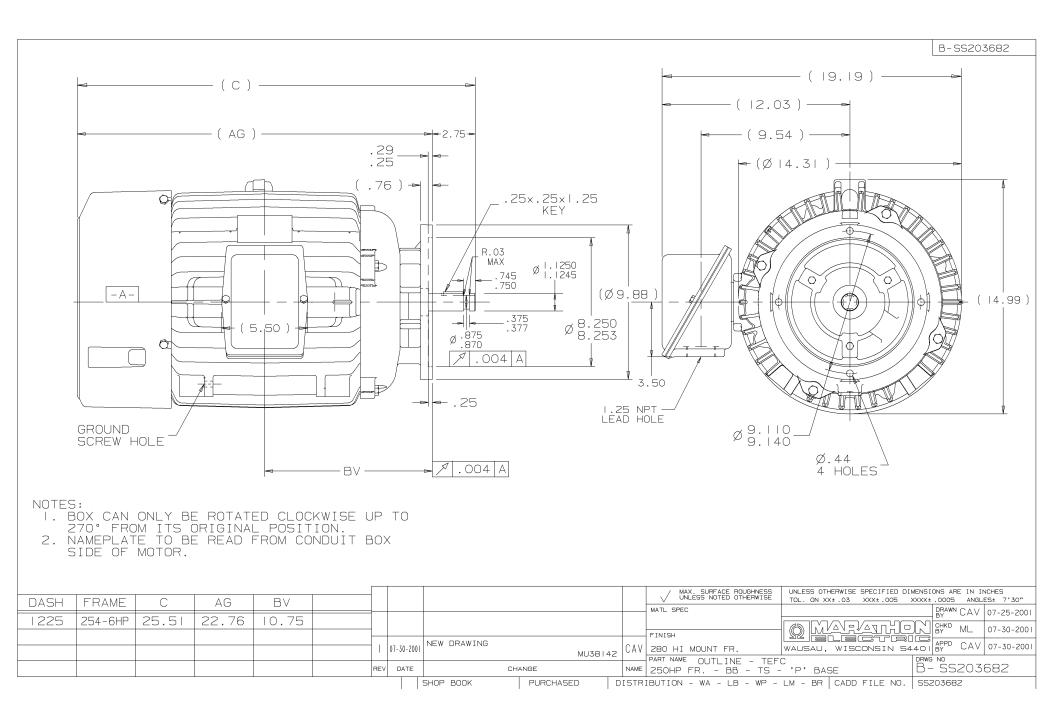

## **Technical Specifications**

| Electrical Type       | Squirrel Cage Induction Run | Starting Method       | Across The Line |
|-----------------------|-----------------------------|-----------------------|-----------------|
| Poles                 | 2                           | Rotation              | Reversible      |
| Resistance Main       | .394 Ohms                   | Mounting              | Round           |
| Motor Orientation     | Horizontal                  | Drive End Bearing     | Ball            |
| Opp Drive End Bearing | Ball                        | Frame Material        | Cast Iron       |
| Shaft Type            | HP                          | Assembly/Box Mounting | F1/F2 CAPABLE   |
| Outline Drawing       | B-SS203682-1225             | Connection Drawing    | A-EE7300R       |