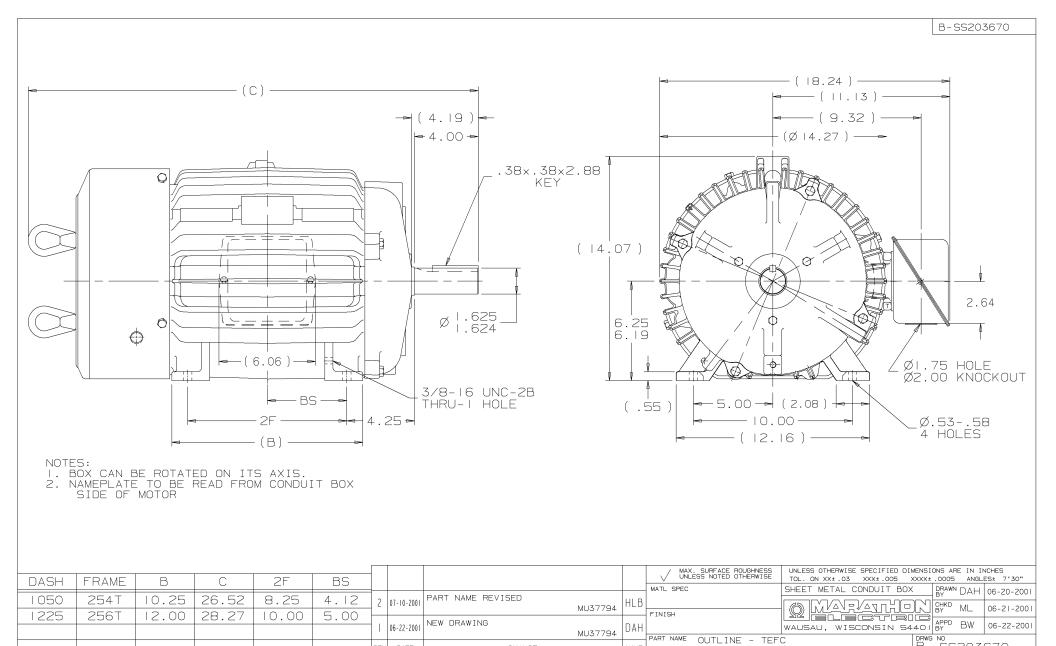

## **Technical Specifications**

| Squirrel Cage Induction Run | Starting Method               | Across The Line                                                                                            |
|-----------------------------|-------------------------------|------------------------------------------------------------------------------------------------------------|
| 4                           | Rotation                      | Reversible                                                                                                 |
| .474 Ohms                   | Mounting                      | Rigid Base                                                                                                 |
| Shaft Down                  | Drive End Bearing             | Ball                                                                                                       |
| Ball                        | Frame Material                | Cast Iron                                                                                                  |
| Т                           | Assembly/Box Mounting         | W7                                                                                                         |
| B-SS203670-1225             | Connection Drawing            | A-EE7308T                                                                                                  |
|                             | 4 .474 Ohms Shaft Down Ball T | 4 Rotation  .474 Ohms Mounting  Shaft Down Drive End Bearing  Ball Frame Material  T Assembly/Box Mounting |

NAME 250TV FRAME - BB

DRWG NO

B-SS203670