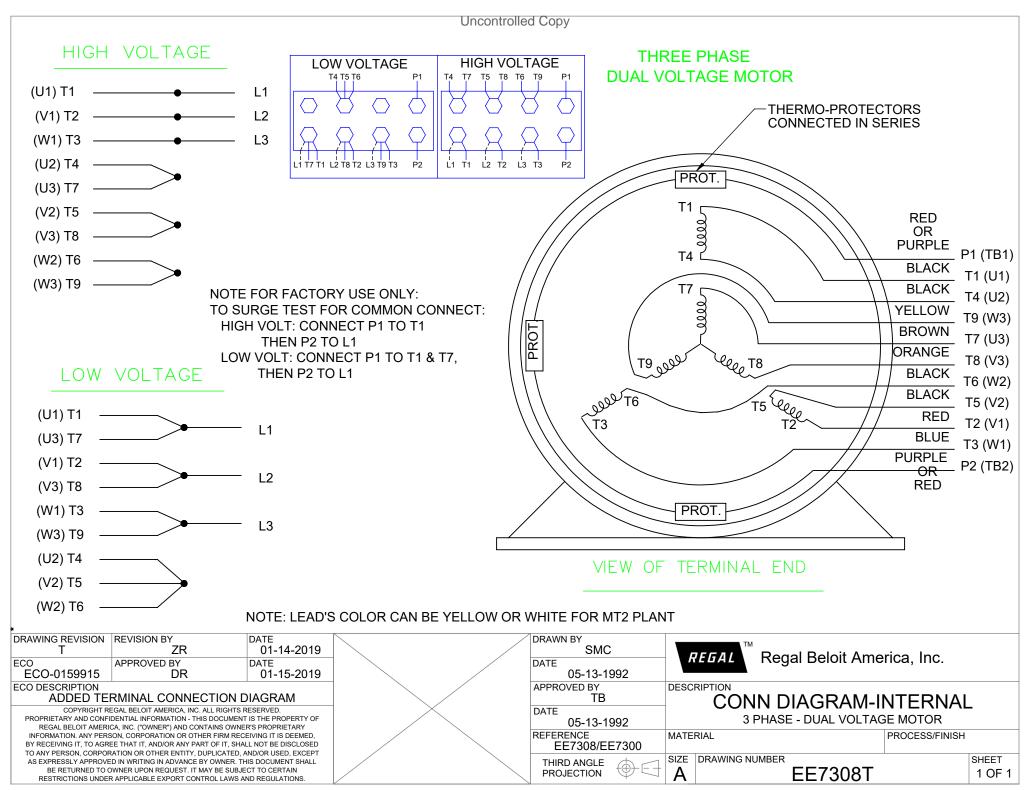

## **Technical Specifications**

| Squirrel Cage Induction Run | Starting Method               | Across The Line                                                                                            |
|-----------------------------|-------------------------------|------------------------------------------------------------------------------------------------------------|
| 4                           | Rotation                      | Reversible                                                                                                 |
| .474 Ohms                   | Mounting                      | Rigid Base                                                                                                 |
| Shaft Down                  | Drive End Bearing             | Ball                                                                                                       |
| Ball                        | Frame Material                | Cast Iron                                                                                                  |
| Т                           | Assembly/Box Mounting         | W7                                                                                                         |
| B-SS203670-1225             | Connection Drawing            | A-EE7308T                                                                                                  |
|                             | 4 .474 Ohms Shaft Down Ball T | 4 Rotation  .474 Ohms Mounting  Shaft Down Drive End Bearing  Ball Frame Material  T Assembly/Box Mounting |