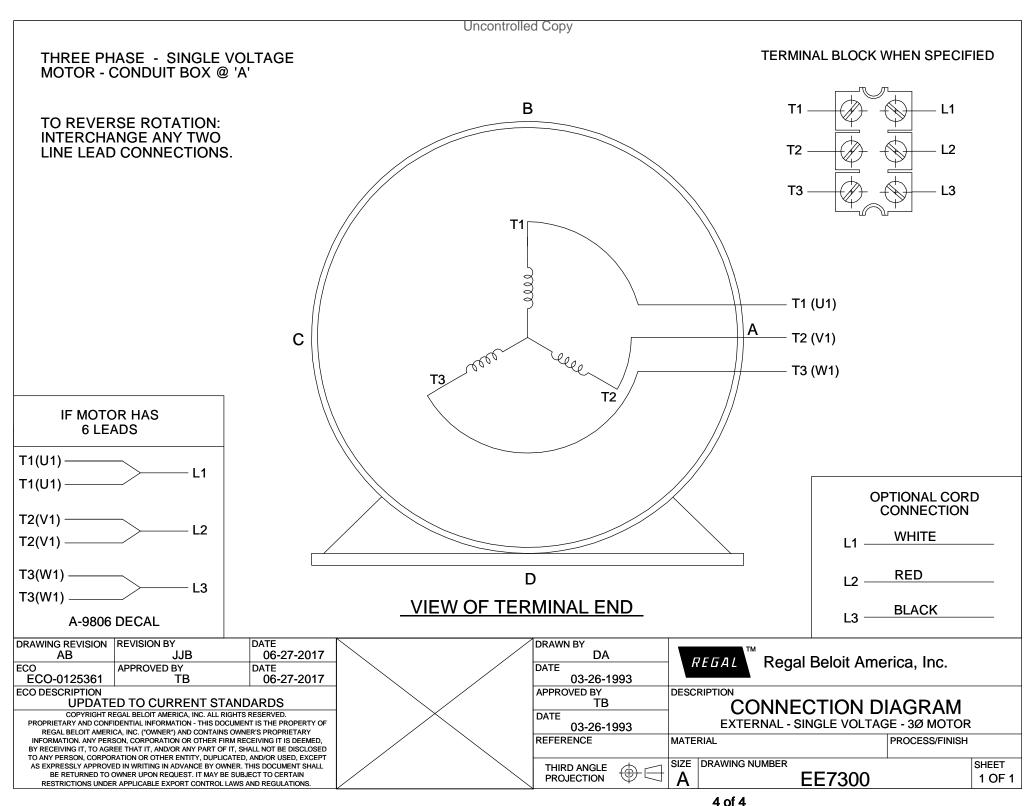

## **Technical Specifications**

| Electrical Type       | Squirrel Cage Induction Run | Starting Method       | Across The Line |
|-----------------------|-----------------------------|-----------------------|-----------------|
| Poles                 | 4                           | Rotation              | Reversible      |
| Resistance Main       | .468 Ohms                   | Mounting              | Rigid Base      |
| Motor Orientation     | Horizontal                  | Drive End Bearing     | Ball            |
| Opp Drive End Bearing | Ball                        | Frame Material        | Cast Iron       |
| Shaft Type            | Т                           | Overall Length        | 25.27 in        |
| Frame Length          | 12.25 in                    | Shaft Diameter        | 1.625 in        |
| Shaft Extension       | <b>4.2</b> in               | Assembly/Box Mounting | F1/F2 CAPABLE   |
| Outline Drawing       | B-SS203015-1225             | Connection Drawing    | A-EE7300        |
|                       |                             |                       |                 |