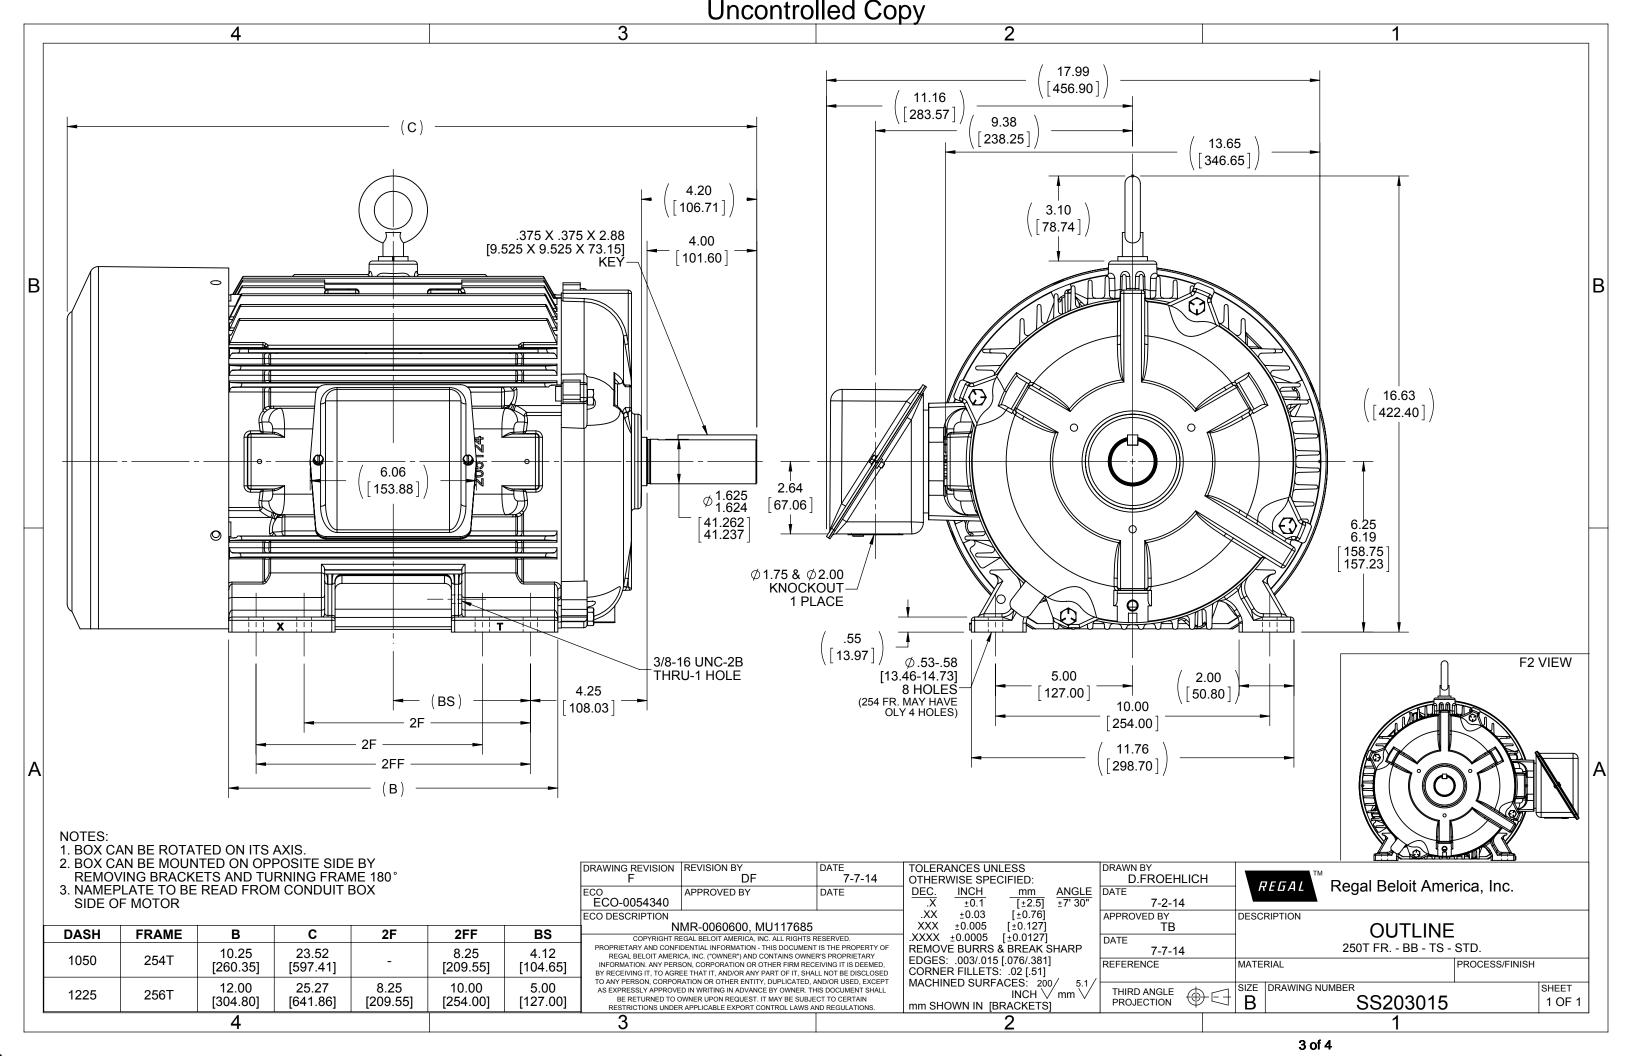

## **Technical Specifications**

| Electrical Type       | Squirrel Cage Induction Run | Starting Method       | Across The Line |
|-----------------------|-----------------------------|-----------------------|-----------------|
| Poles                 | 4                           | Rotation              | Reversible      |
| Resistance Main       | .468 Ohms                   | Mounting              | Rigid Base      |
| Motor Orientation     | Horizontal                  | Drive End Bearing     | Ball            |
| Opp Drive End Bearing | Ball                        | Frame Material        | Cast Iron       |
| Shaft Type            | Т                           | Overall Length        | 25.27 in        |
| Frame Length          | 12.25 in                    | Shaft Diameter        | 1.625 in        |
| Shaft Extension       | <b>4.2</b> in               | Assembly/Box Mounting | F1/F2 CAPABLE   |
| Outline Drawing       | B-SS203015-1225             | Connection Drawing    | A-EE7300        |
|                       |                             |                       |                 |