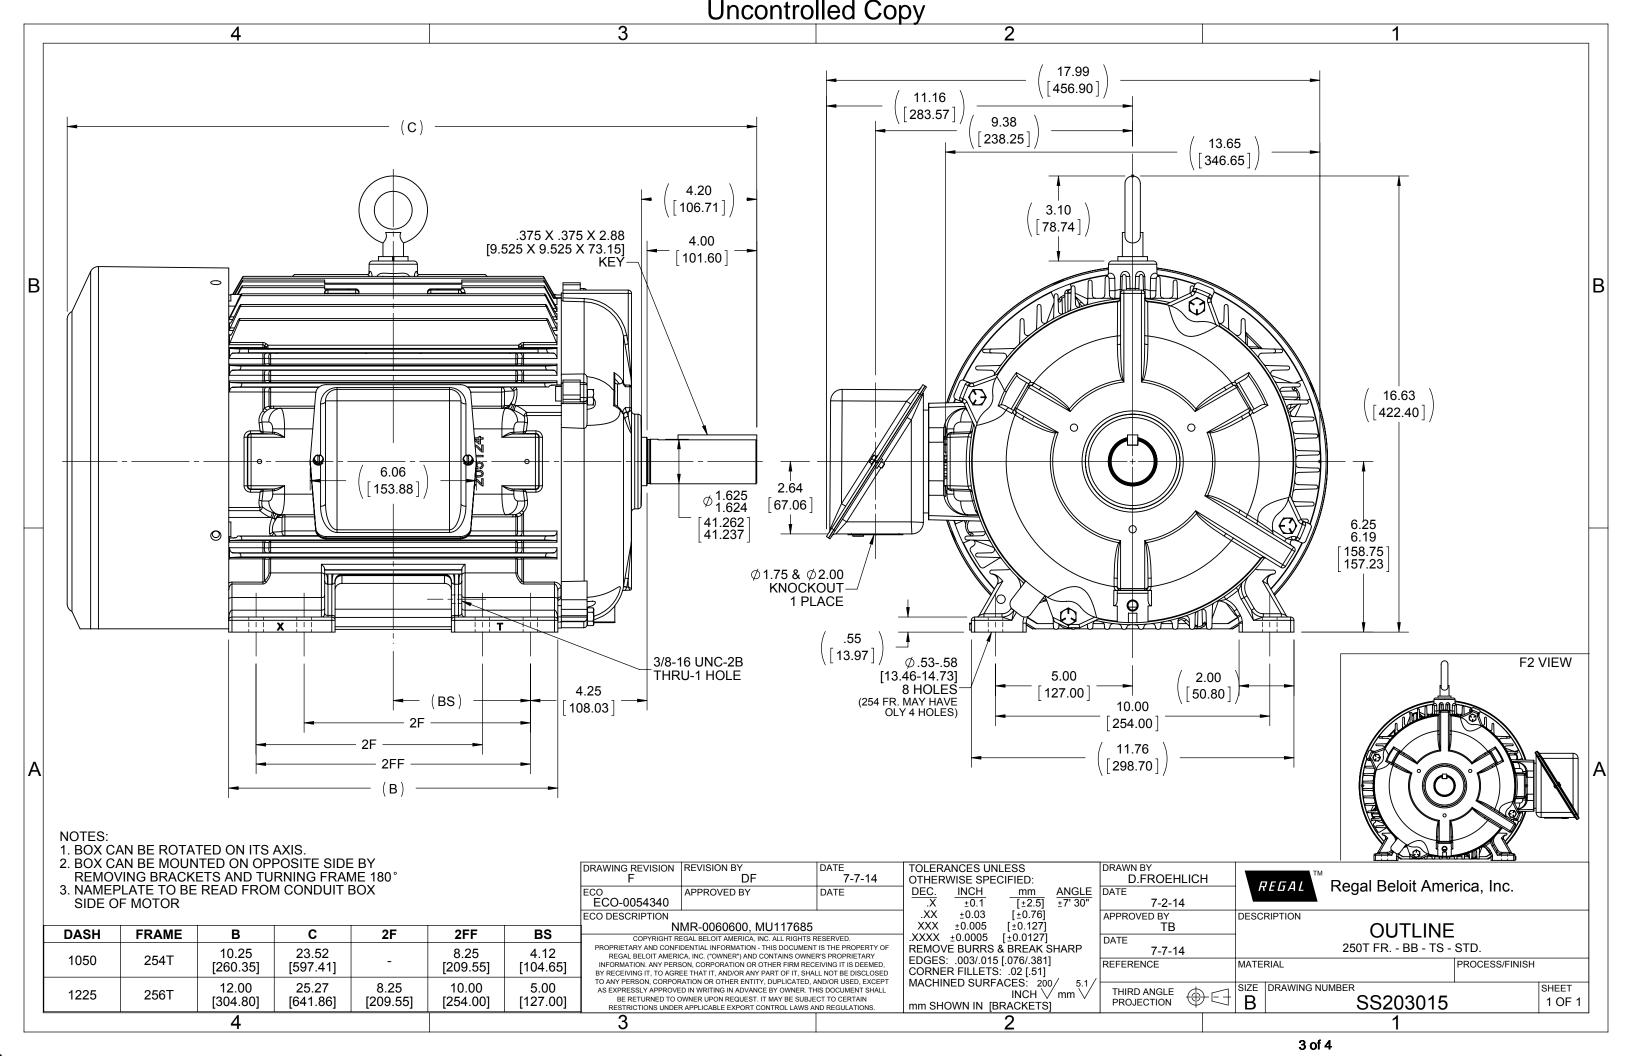

## **Technical Specifications**

| Electrical Type       | Squirrel Cage Induction Run | Starting Method       | Across The Line |
|-----------------------|-----------------------------|-----------------------|-----------------|
| Poles                 | 2                           | Rotation              | Reversible      |
| Resistance Main       | .398 Ohms                   | Mounting              | Rigid Base      |
| Motor Orientation     | Horizontal                  | Drive End Bearing     | Ball            |
| Opp Drive End Bearing | Ball                        | Frame Material        | Cast Iron       |
| Shaft Type            | Т                           | Overall Length        | 25.27 in        |
| Frame Length          | 12.25 in                    | Shaft Diameter        | 1.625 in        |
| Shaft Extension       | 4.2 in                      | Assembly/Box Mounting | F1/F2 CAPABLE   |
| Connection Drawing    | A-EE7300                    | Outline Drawing       | B-SS203015-1225 |
|                       |                             |                       |                 |