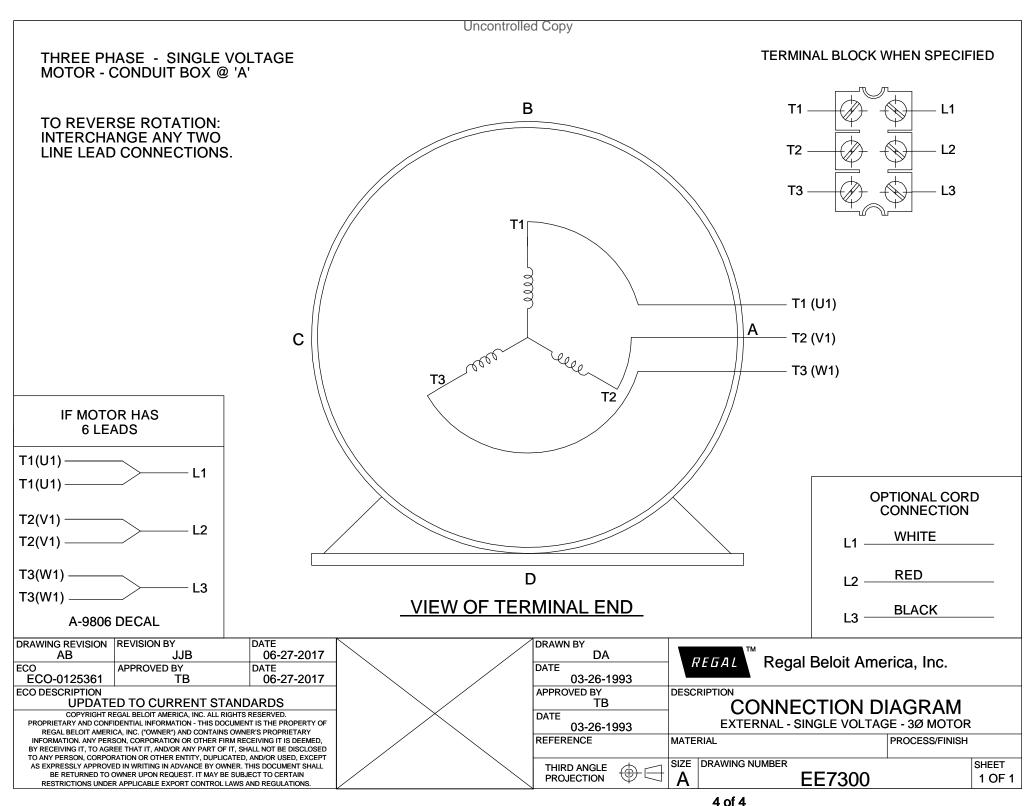

## **Technical Specifications**

| Electrical Type       | Squirrel Cage Induction Run | Starting Method       | Across The Line |
|-----------------------|-----------------------------|-----------------------|-----------------|
| Poles                 | 2                           | Rotation              | Reversible      |
| Resistance Main       | .398 Ohms                   | Mounting              | Rigid Base      |
| Motor Orientation     | Horizontal                  | Drive End Bearing     | Ball            |
| Opp Drive End Bearing | Ball                        | Frame Material        | Cast Iron       |
| Shaft Type            | Т                           | Overall Length        | 25.27 in        |
| Frame Length          | 12.25 in                    | Shaft Diameter        | 1.625 in        |
| Shaft Extension       | 4.2 in                      | Assembly/Box Mounting | F1/F2 CAPABLE   |
| Connection Drawing    | A-EE7300                    | Outline Drawing       | B-SS203015-1225 |
|                       |                             |                       |                 |