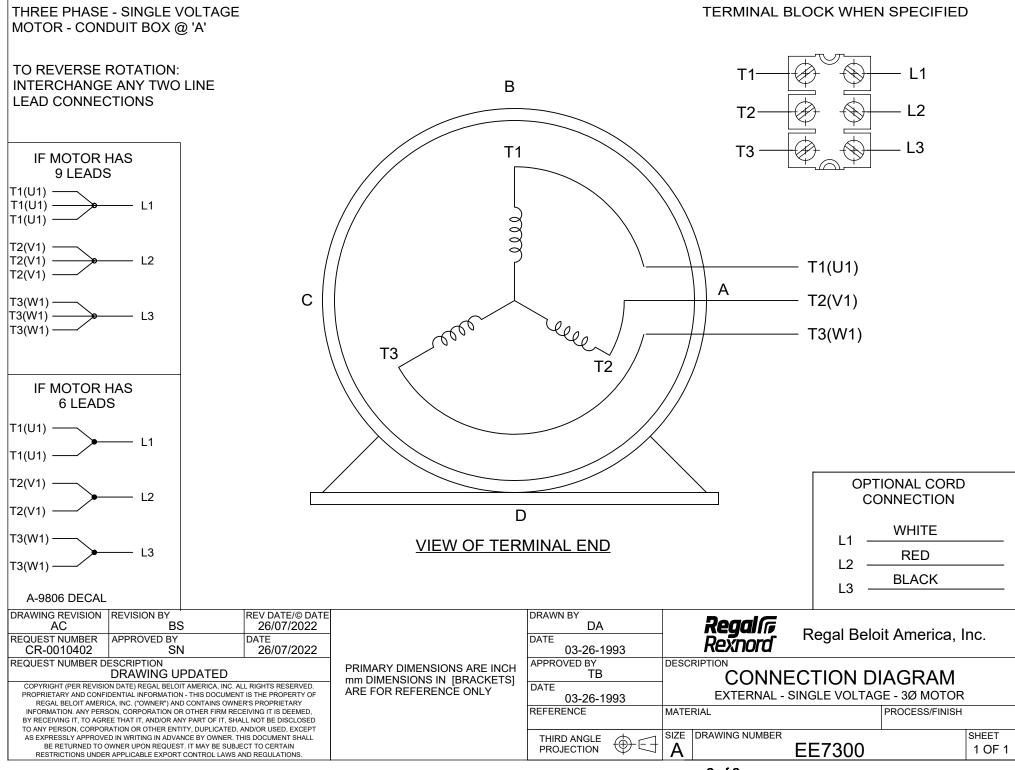

## **Technical Specifications**

| Connection Drawing | A-EE7300 | Outline Drawing | NONE |  |
|--------------------|----------|-----------------|------|--|
|                    |          |                 |      |  |