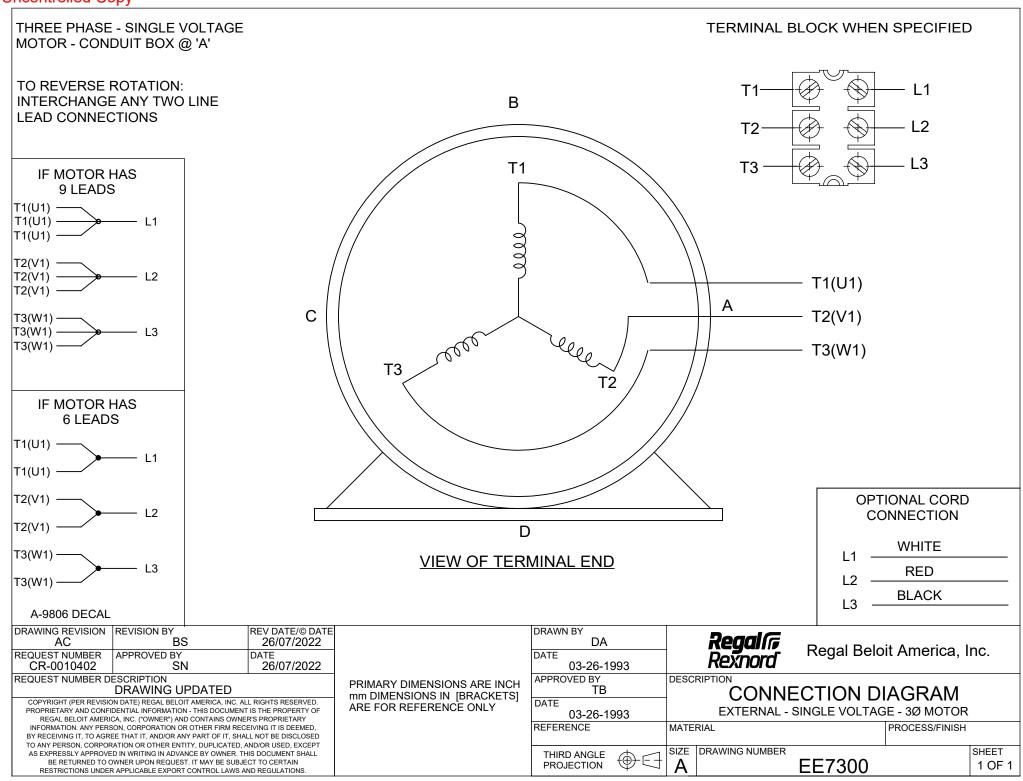

## **Technical Specifications**

| Electrical Type       | Squirrel Cage Induction Run | Starting Method       | Across The Line |  |
|-----------------------|-----------------------------|-----------------------|-----------------|--|
| Poles                 | 4                           | Rotation              | Reversible      |  |
| Resistance Main       | .474 Ohms                   | Mounting              | Rigid Base      |  |
| Motor Orientation     | Horizontal                  | Drive End Bearing     | Ball            |  |
| Opp Drive End Bearing | Ball                        | Frame Material        | Cast Iron       |  |
| Shaft Type            | Т                           | Assembly/Box Mounting | F1/F2 CAPABLE   |  |
| Outline Drawing       | B-SS203694-1225             | Connection Drawing    | A-EE7300        |  |