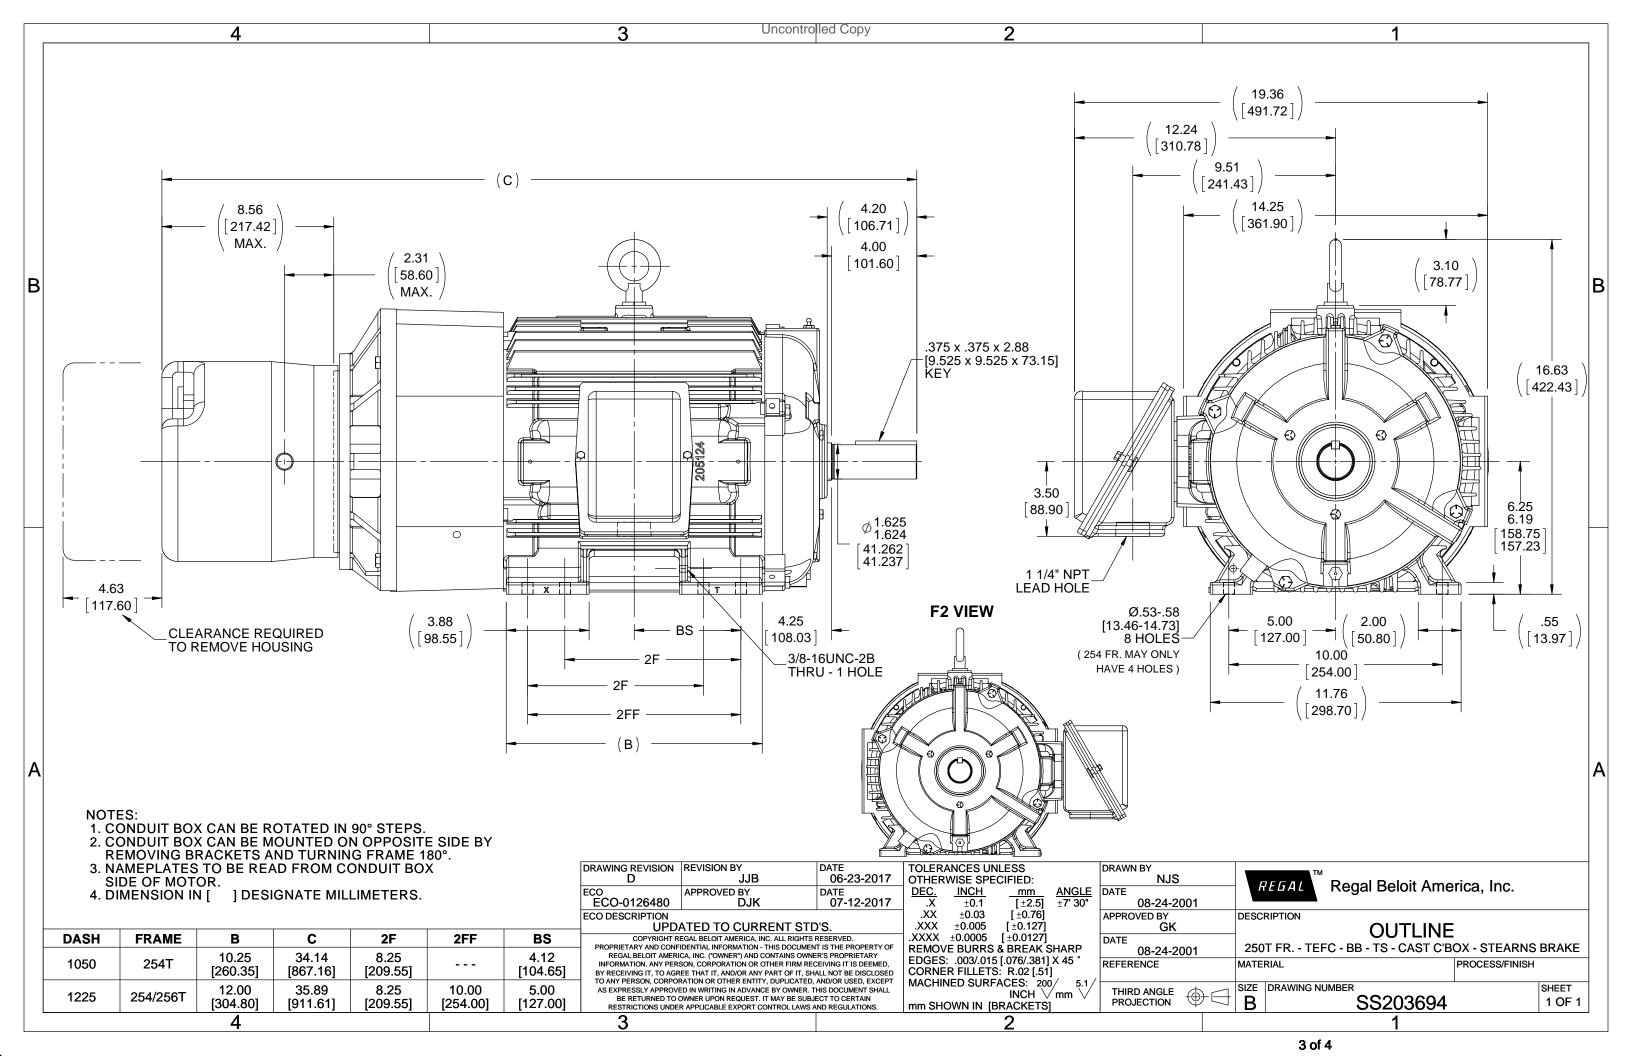

## **Technical Specifications**

| Electrical Type       | Squirrel Cage Induction Run | Starting Method       | Across The Line |  |
|-----------------------|-----------------------------|-----------------------|-----------------|--|
| Poles                 | 4                           | Rotation              | Reversible      |  |
| Resistance Main       | .474 Ohms                   | Mounting              | Rigid Base      |  |
| Motor Orientation     | Horizontal                  | Drive End Bearing     | Ball            |  |
| Opp Drive End Bearing | Ball                        | Frame Material        | Cast Iron       |  |
| Shaft Type            | Т                           | Assembly/Box Mounting | F1/F2 CAPABLE   |  |
| Outline Drawing       | B-SS203694-1225             | Connection Drawing    | A-EE7300        |  |