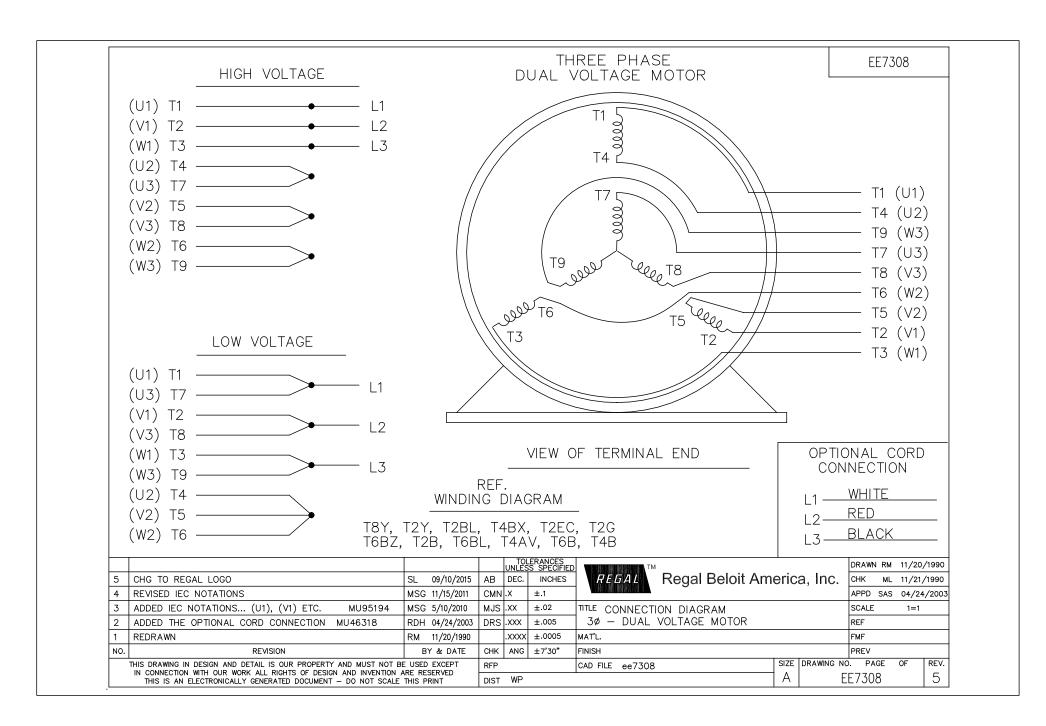

## **Technical Specifications**

| Electrical Type       | Squirrel Cage Induction Run | Starting Method       | Across The Line |
|-----------------------|-----------------------------|-----------------------|-----------------|
| Poles                 | 4                           | Rotation              | Reversible      |
| Resistance Main       | .474 Ohms                   | Mounting              | Rigid Base      |
| Motor Orientation     | Horizontal                  | Drive End Bearing     | Ball            |
| Opp Drive End Bearing | Ball                        | Frame Material        | Cast Iron       |
| Shaft Type            | Т                           | Assembly/Box Mounting | F1/F2 CAPABLE   |
| Outline Drawing       | B-SS203694-1225             | Connection Drawing    | A-EE7308        |