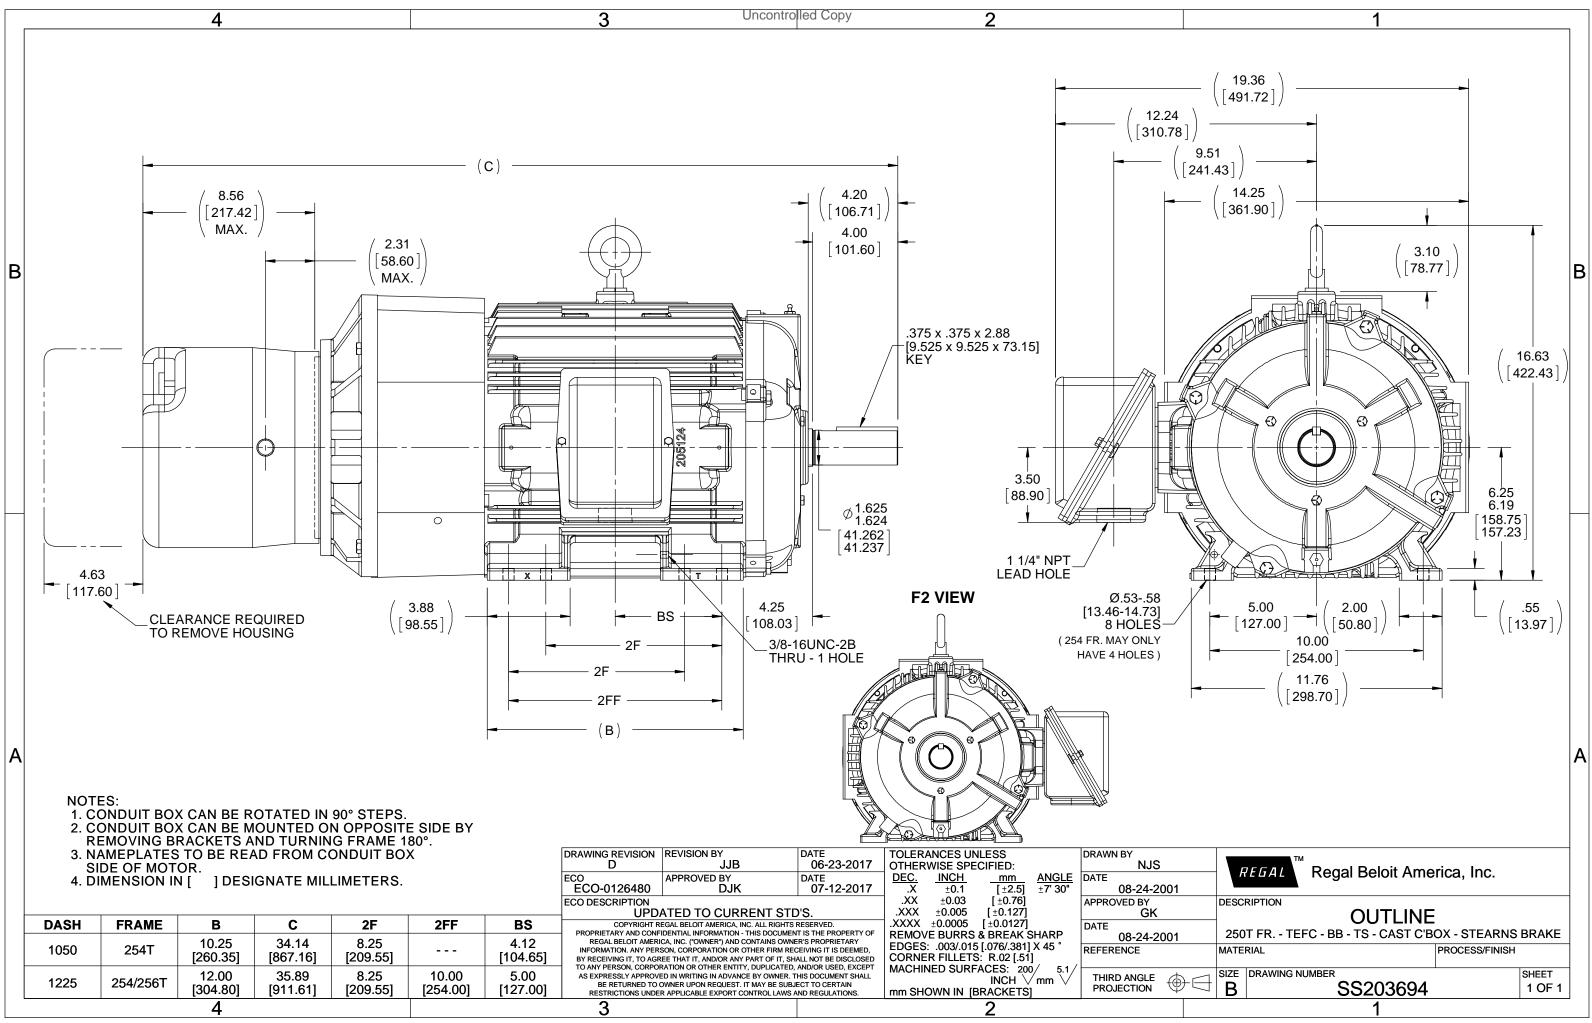

## **Technical Specifications**

| Electrical Type       | Squirrel Cage Induction Run | Starting Method       | Across The Line |
|-----------------------|-----------------------------|-----------------------|-----------------|
| Poles                 | 4                           | Rotation              | Reversible      |
| Resistance Main       | .474 Ohms                   | Mounting              | Rigid Base      |
| Motor Orientation     | Horizontal                  | Drive End Bearing     | Ball            |
| Opp Drive End Bearing | Ball                        | Frame Material        | Cast Iron       |
| Shaft Type            | Т                           | Assembly/Box Mounting | F1/F2 CAPABLE   |
| Outline Drawing       | B-SS203694-1225             | Connection Drawing    | A-EE7308        |