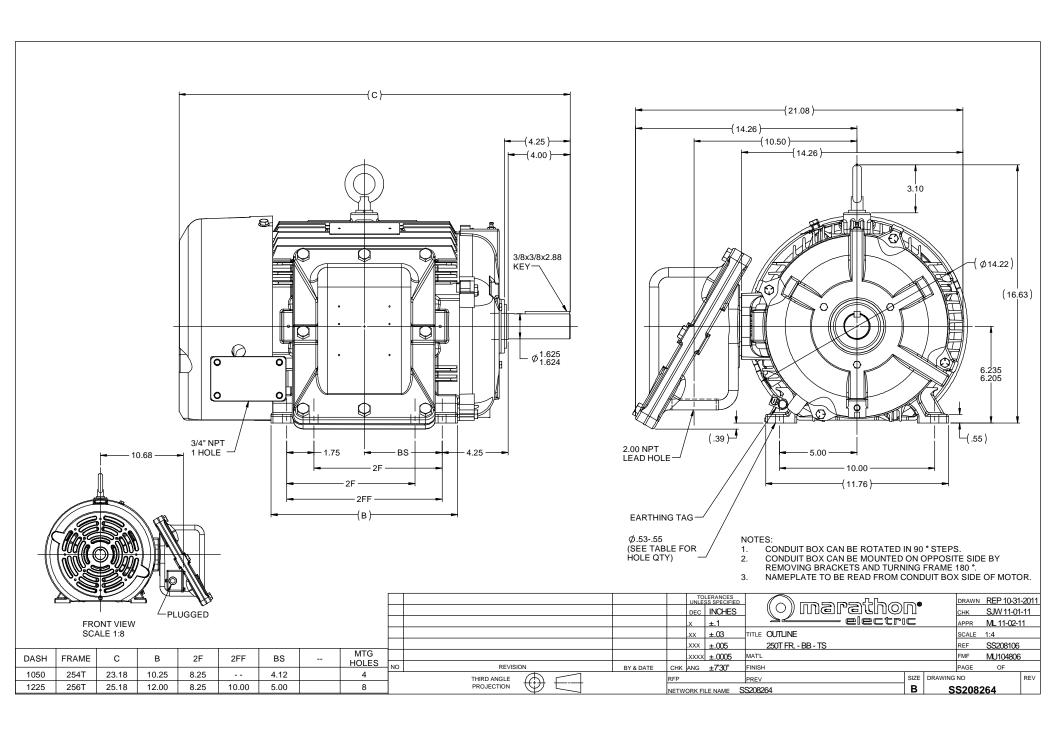

## **Technical Specifications**

| Electrical Type       | Squirrel Cage Induction Run | Starting Method       | Across The Line |
|-----------------------|-----------------------------|-----------------------|-----------------|
| Poles                 | 2                           | Rotation              | Reversible      |
| Resistance Main       | .345 Ohms                   | Mounting              | Rigid Base      |
| Motor Orientation     | Horizontal                  | Drive End Bearing     | Ball            |
| Opp Drive End Bearing | Ball                        | Frame Material        | Cast Iron       |
| Shaft Type            | Т                           | Assembly/Box Mounting | F1/F2 CAPABLE   |
| Outline Drawing       | B-SS208264-1225             | Connection Drawing    | A-EE7300V       |