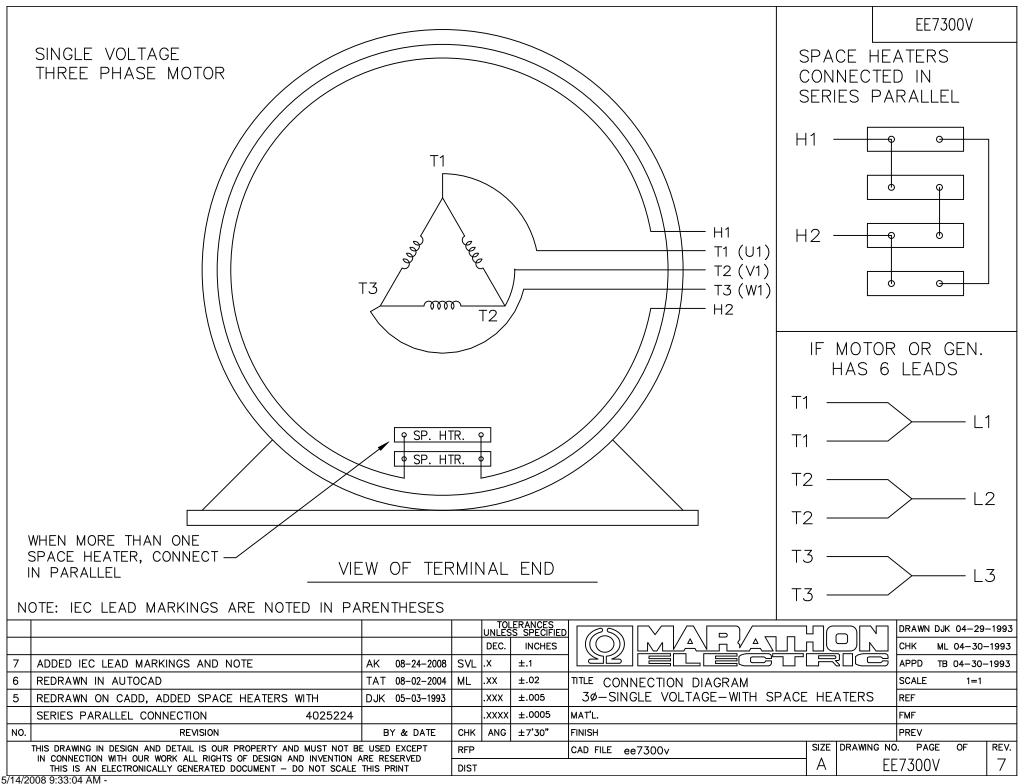

## **Technical Specifications**

| Electrical Type       | Squirrel Cage Induction Run | Starting Method       | Across The Line |
|-----------------------|-----------------------------|-----------------------|-----------------|
| Poles                 | 2                           | Rotation              | Reversible      |
| Resistance Main       | .345 Ohms                   | Mounting              | Rigid Base      |
| Motor Orientation     | Horizontal                  | Drive End Bearing     | Ball            |
| Opp Drive End Bearing | Ball                        | Frame Material        | Cast Iron       |
| Shaft Type            | Т                           | Assembly/Box Mounting | F1/F2 CAPABLE   |
| Outline Drawing       | B-SS208264-1225             | Connection Drawing    | A-EE7300V       |