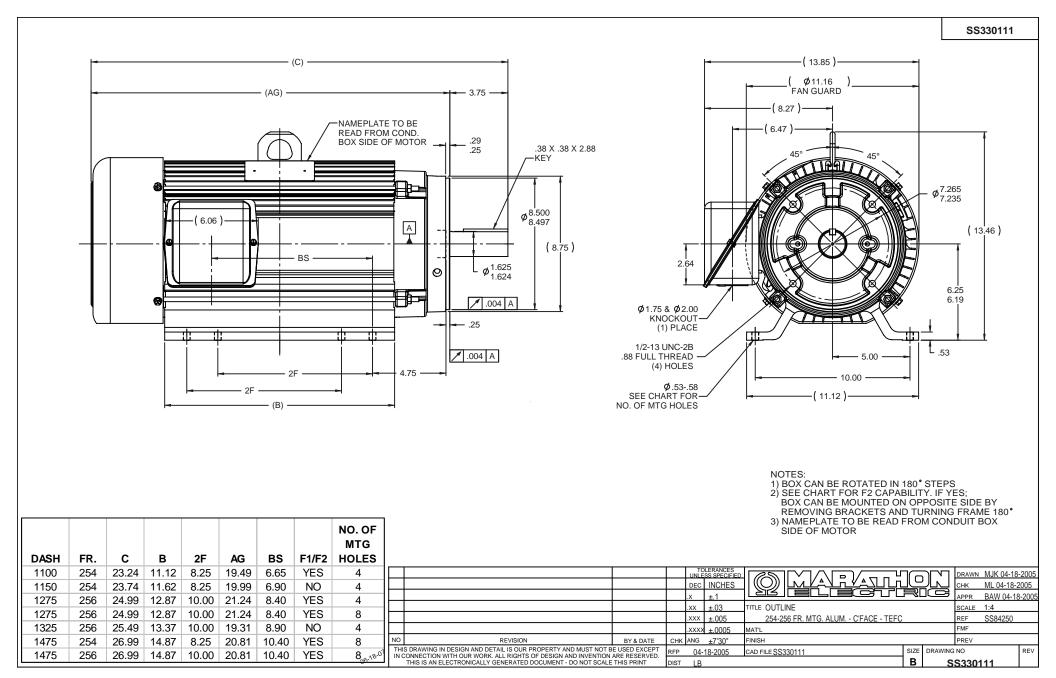

## **Technical Specifications**

| Electrical Type       | Squirrel Cage Induction Run | Starting Method       | Across The Line |
|-----------------------|-----------------------------|-----------------------|-----------------|
| Poles                 | 6                           | Rotation              | Reversible      |
| Resistance Main       | .89 Ohms                    | Mounting              | Rigid Base      |
| Motor Orientation     | Horizontal                  | Drive End Bearing     | Ball            |
| Opp Drive End Bearing | Ball                        | Frame Material        | Aluminum        |
| Shaft Type            | Т                           | Overall Length        | 26.99 in        |
| Frame Length          | 14.75 in                    | Shaft Diameter        | 1.625 in        |
| Shaft Extension       | 4 in                        | Assembly/Box Mounting | F1/F2 CAPABLE   |
| Outline Drawing       | B-SS330111-1475             | Connection Drawing    | A-EE7308        |