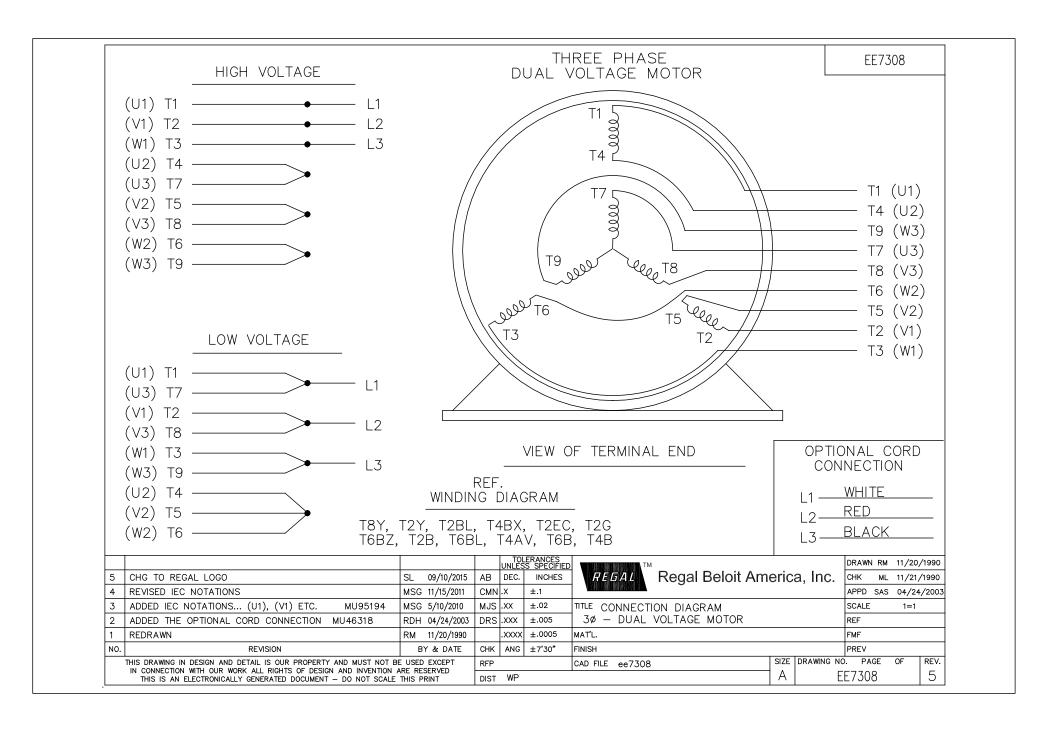

## **Technical Specifications**

| Electrical Type       | Squirrel Cage Induction Run | Starting Method       | Across The Line |
|-----------------------|-----------------------------|-----------------------|-----------------|
| Poles                 | 6                           | Rotation              | Reversible      |
| Resistance Main       | .89 Ohms                    | Mounting              | Rigid Base      |
| Motor Orientation     | Horizontal                  | Drive End Bearing     | Ball            |
| Opp Drive End Bearing | Ball                        | Frame Material        | Aluminum        |
| Shaft Type            | Т                           | Overall Length        | 26.99 in        |
| Frame Length          | 14.75 in                    | Shaft Diameter        | 1.625 in        |
| Shaft Extension       | 4 in                        | Assembly/Box Mounting | F1/F2 CAPABLE   |
| Outline Drawing       | B-SS330111-1475             | Connection Drawing    | A-EE7308        |