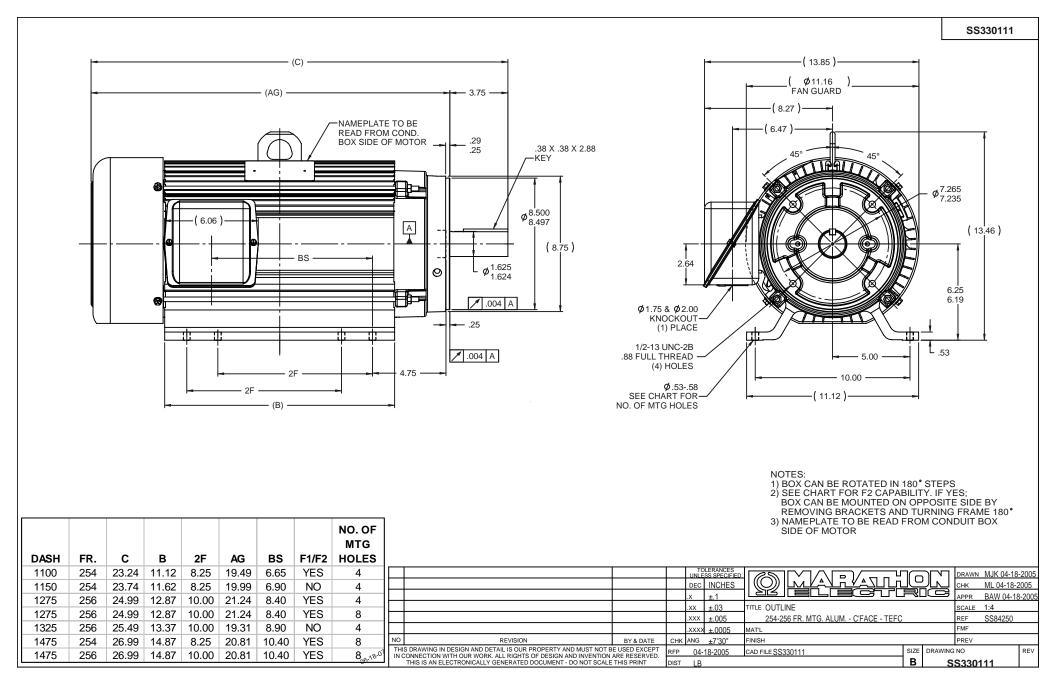

## **Technical Specifications**

| Electrical Type       | Squirrel Cage Induction Run | Starting Method       | Across The Line |
|-----------------------|-----------------------------|-----------------------|-----------------|
| Poles                 | 4                           | Rotation              | Reversible      |
| Resistance Main       | .45 Ohms                    | Mounting              | Rigid Base      |
| Motor Orientation     | Horizontal                  | Drive End Bearing     | Ball            |
| Opp Drive End Bearing | Ball                        | Frame Material        | Aluminum        |
| Shaft Type            | Т                           | Overall Length        | 26.99 in        |
| Frame Length          | 14.75 in                    | Shaft Diameter        | 1.625 in        |
| Shaft Extension       | 4 in                        | Assembly/Box Mounting | F1/F2 CAPABLE   |
| Connection Drawing    | A-EE7308                    | Outline Drawing       | B-SS330111-1475 |