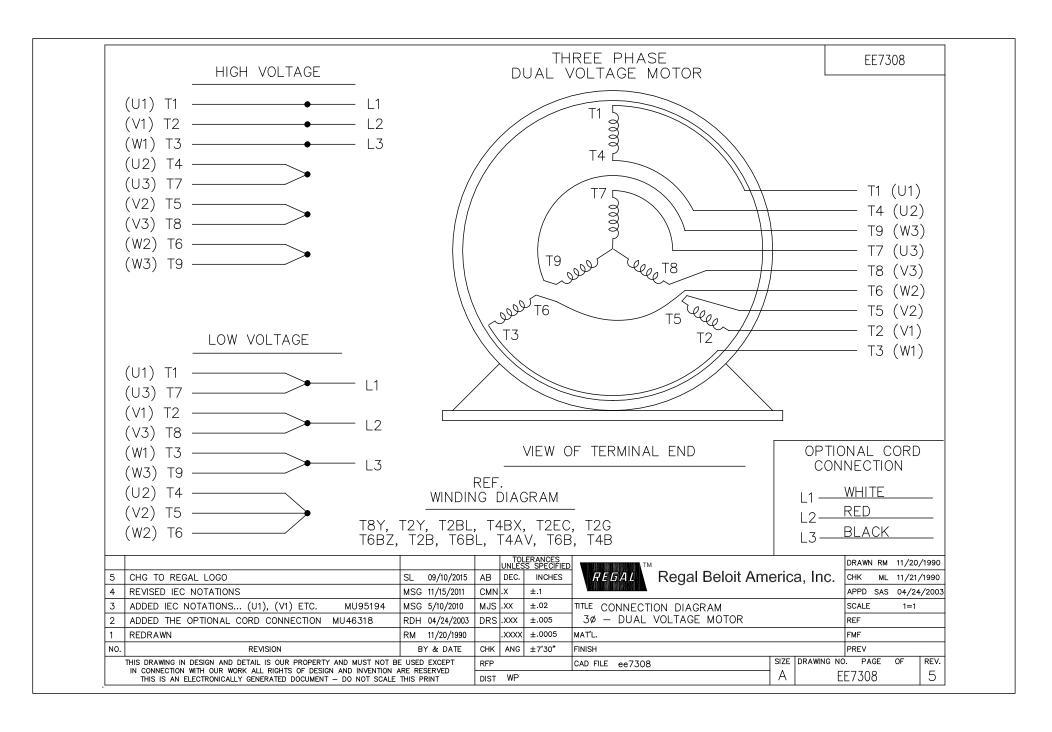

## **Technical Specifications**

| Electrical Type       | Squirrel Cage Induction Run | Starting Method       | Across The Line |
|-----------------------|-----------------------------|-----------------------|-----------------|
| Poles                 | 4                           | Rotation              | Reversible      |
| Resistance Main       | .45 Ohms                    | Mounting              | Rigid Base      |
| Motor Orientation     | Horizontal                  | Drive End Bearing     | Ball            |
| Opp Drive End Bearing | Ball                        | Frame Material        | Aluminum        |
| Shaft Type            | Т                           | Overall Length        | 26.99 in        |
| Frame Length          | 14.75 in                    | Shaft Diameter        | 1.625 in        |
| Shaft Extension       | 4 in                        | Assembly/Box Mounting | F1/F2 CAPABLE   |
| Connection Drawing    | A-EE7308                    | Outline Drawing       | B-SS330111-1475 |