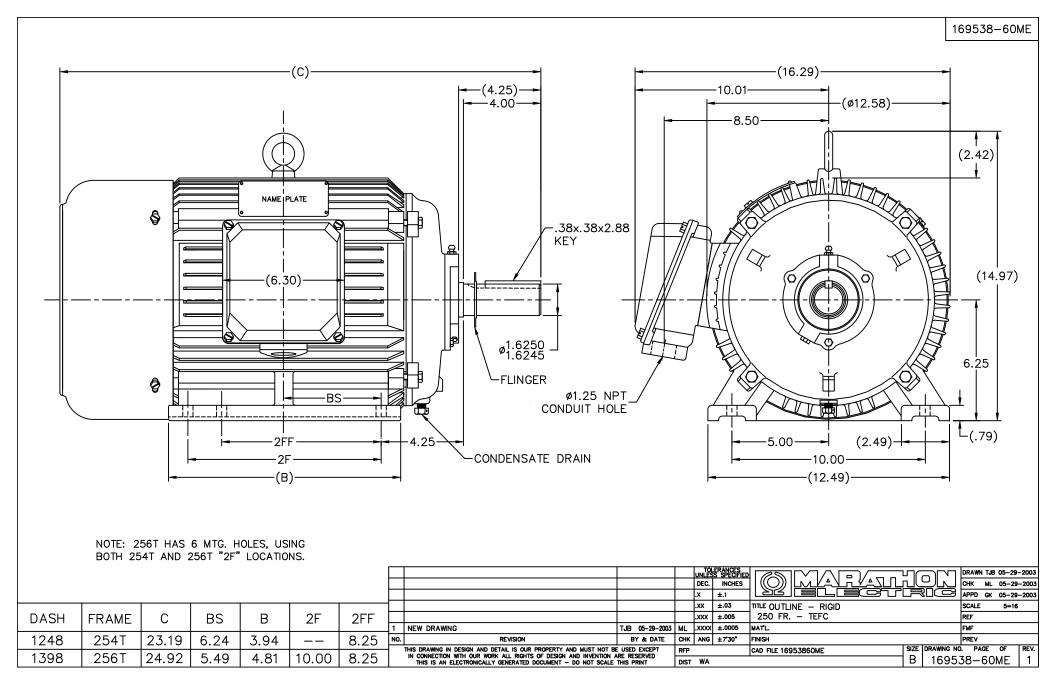

## **Technical Specifications**

| Electrical Type    | Squirrel Cage Induction Run | Starting Method       | Across The Line |
|--------------------|-----------------------------|-----------------------|-----------------|
| Poles              | 6                           | Rotation              | Reversible      |
| Mounting           | Rigid Base                  | Motor Orientation     | Horizontal      |
| Drive End Bearing  | Ball                        | Opp Drive End Bearing | Ball            |
| Frame Material     | Cast Iron                   | Shaft Type            | Т               |
| Overall Length     | 23.19 in                    | Shaft Diameter        | 1.625 in        |
| Shaft Extension    | 4 in                        | Assembly/Box Mounting | F1 ONLY         |
| Connection Drawing | A-EE7308K                   | Outline Drawing       | 16953860ME-256T |