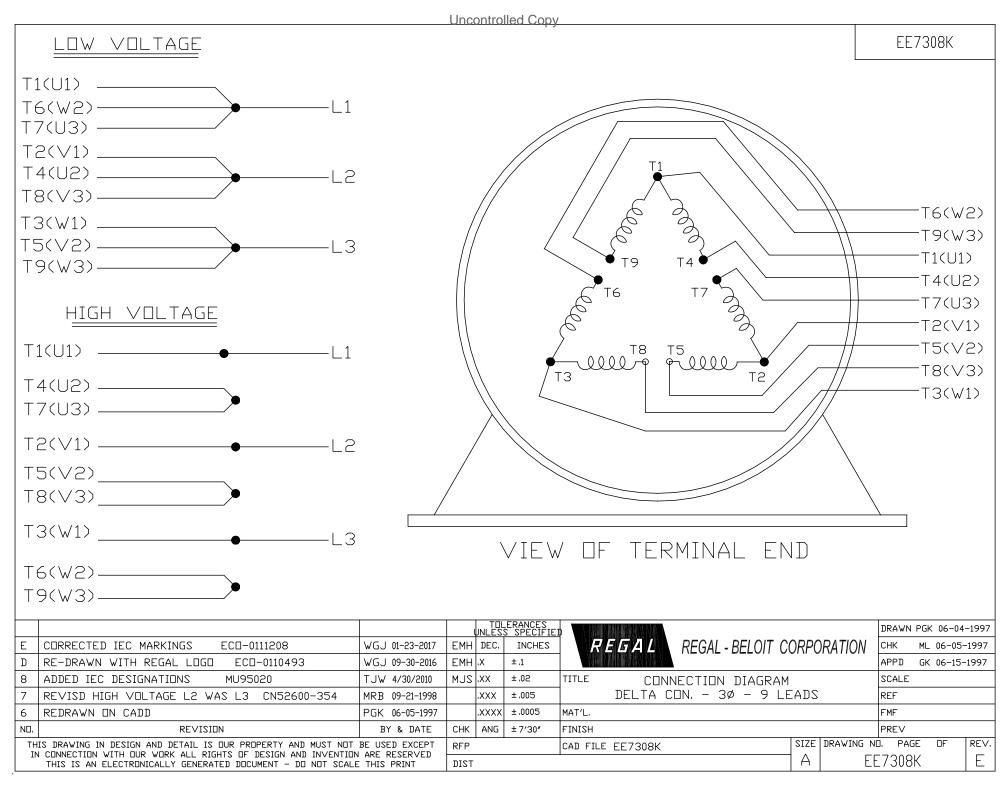

## **Technical Specifications**

| Electrical Type    | Squirrel Cage Induction Run | Starting Method       | Across The Line |
|--------------------|-----------------------------|-----------------------|-----------------|
| Poles              | 6                           | Rotation              | Reversible      |
| Mounting           | Rigid Base                  | Motor Orientation     | Horizontal      |
| Drive End Bearing  | Ball                        | Opp Drive End Bearing | Ball            |
| Frame Material     | Cast Iron                   | Shaft Type            | Т               |
| Overall Length     | 23.19 in                    | Shaft Diameter        | 1.625 in        |
| Shaft Extension    | 4 in                        | Assembly/Box Mounting | F1 ONLY         |
| Connection Drawing | A-EE7308K                   | Outline Drawing       | 16953860ME-256T |