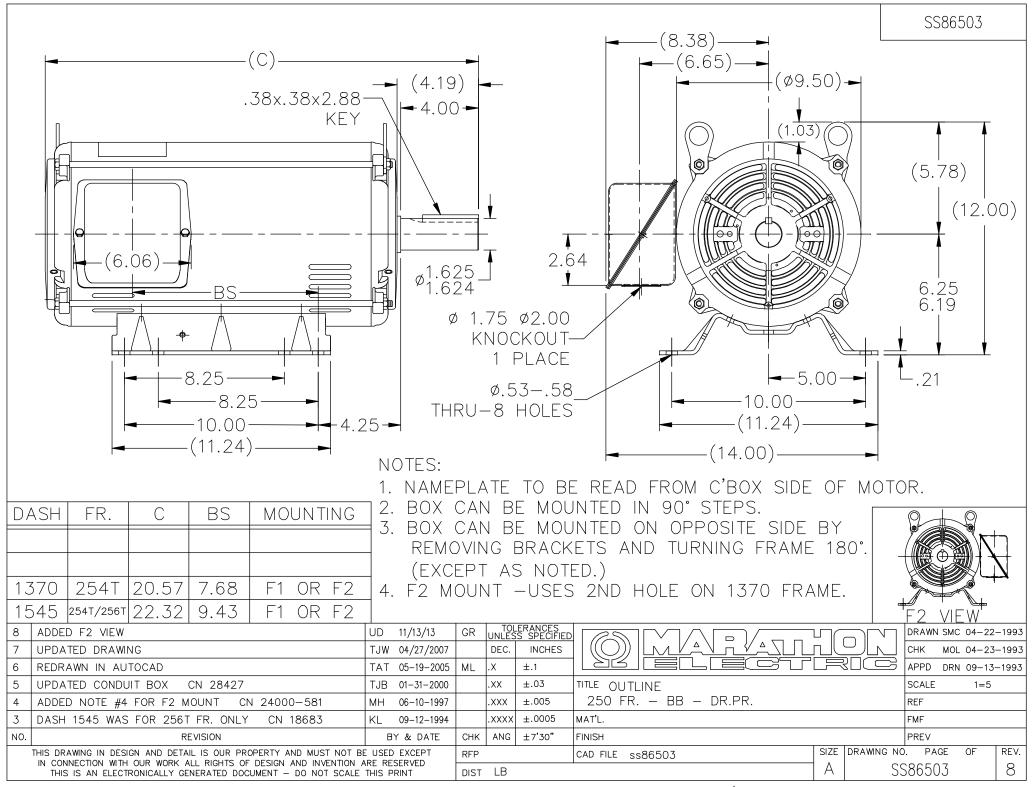

## **Technical Specifications**

| Electrical Type       | Squirrel Cage Induction Run | Starting Method       | Across The Line |
|-----------------------|-----------------------------|-----------------------|-----------------|
| Poles                 | 4                           | Rotation              | Reversible      |
| Resistance Main       | .5 Ohms                     | Mounting              | Rigid Base      |
| Motor Orientation     | Horizontal                  | Drive End Bearing     | Ball            |
| Opp Drive End Bearing | Ball                        | Frame Material        | Rolled Steel    |
| Shaft Type            | т                           | Overall Length        | 22.32 in        |
| Frame Length          | 15.45 in                    | Shaft Diameter        | 1.625 in        |
| Shaft Extension       | 4.19 in                     | Assembly/Box Mounting | F1/F2 CAPABLE   |
| Connection Drawing    | A-EE7300                    | Outline Drawing       | A-SS86503-1545  |