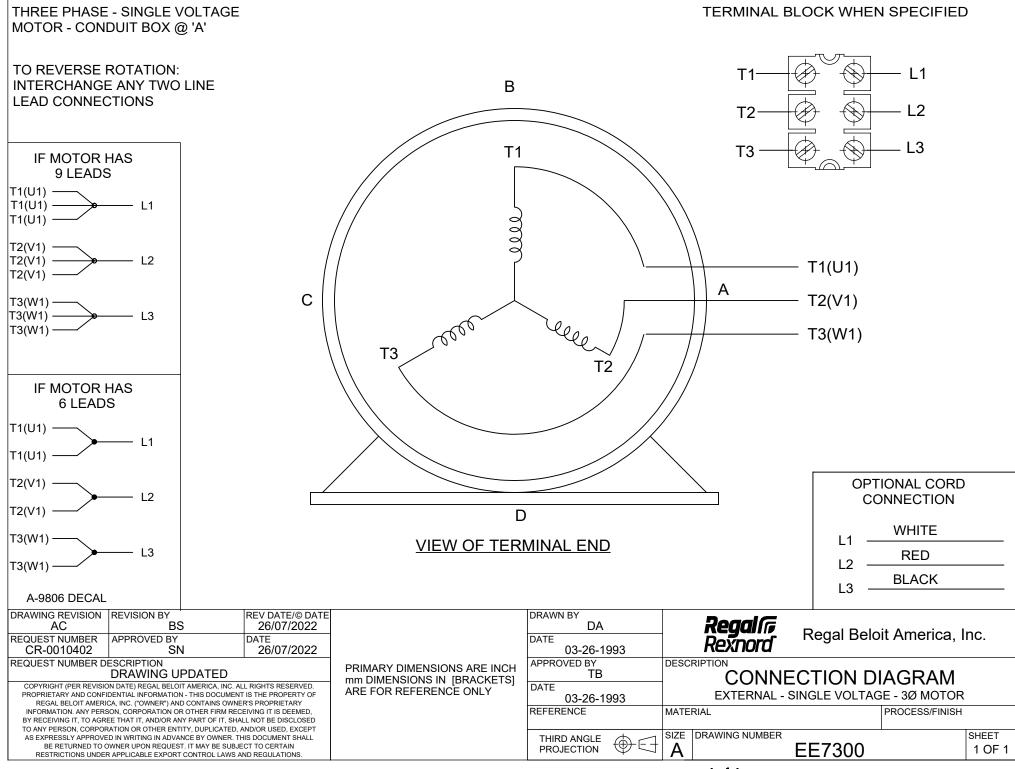

## **Technical Specifications**

| Electrical Type       | Squirrel Cage Induction Run | Starting Method       | Across The Line |
|-----------------------|-----------------------------|-----------------------|-----------------|
| Poles                 | 4                           | Rotation              | Reversible      |
| Resistance Main       | .5 Ohms                     | Mounting              | Rigid Base      |
| Motor Orientation     | Horizontal                  | Drive End Bearing     | Ball            |
| Opp Drive End Bearing | Ball                        | Frame Material        | Rolled Steel    |
| Shaft Type            | т                           | Overall Length        | 22.32 in        |
| Frame Length          | 15.45 in                    | Shaft Diameter        | 1.625 in        |
| Shaft Extension       | 4.19 in                     | Assembly/Box Mounting | F1/F2 CAPABLE   |
| Connection Drawing    | A-EE7300                    | Outline Drawing       | A-SS86503-1545  |