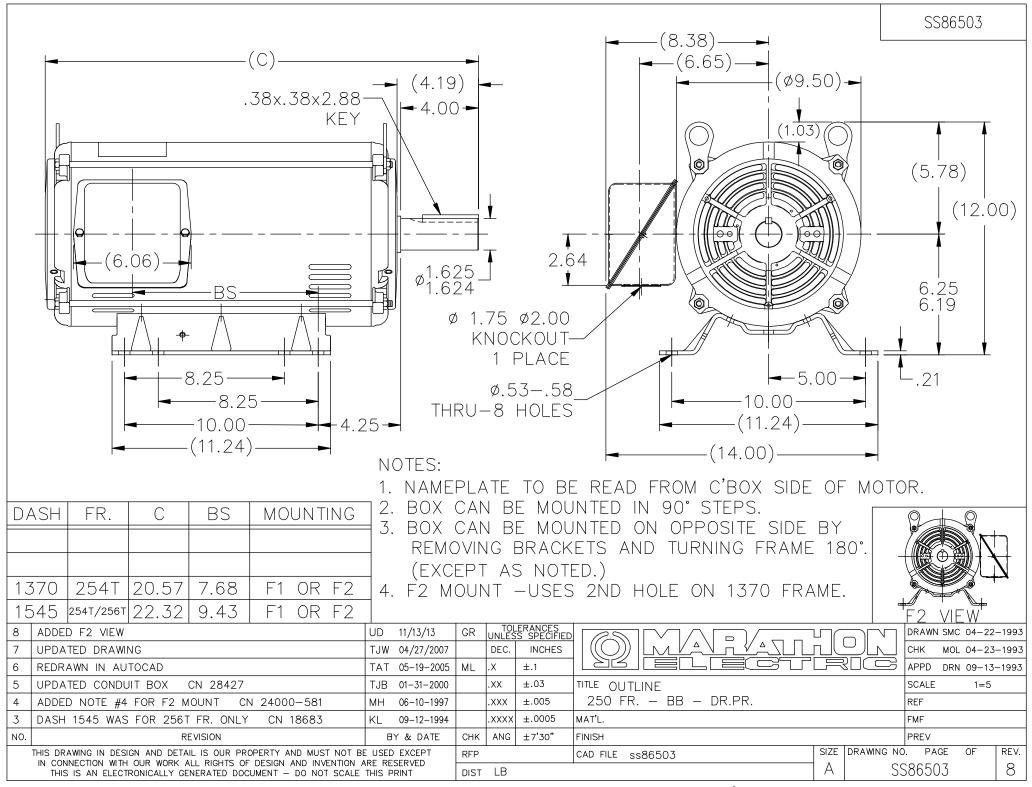

## **Technical Specifications**

| Electrical Type       | Squirrel Cage Induction Run | Starting Method       | Across The Line |
|-----------------------|-----------------------------|-----------------------|-----------------|
| Poles                 | 8                           | Rotation              | Reversible      |
| Resistance Main       | 1.4 Ohms                    | Mounting              | Rigid Base      |
| Motor Orientation     | Horizontal                  | Drive End Bearing     | Ball            |
| Opp Drive End Bearing | Ball                        | Frame Material        | Rolled Steel    |
| Shaft Type            | т                           | Overall Length        | 22.32 in        |
| Frame Length          | 15.45 in                    | Shaft Diameter        | 1.625 in        |
| Shaft Extension       | 4.19 in                     | Assembly/Box Mounting | F1/F2 CAPABLE   |
| Connection Drawing    | A-EE7308                    | Outline Drawing       | A-SS86503-1545  |