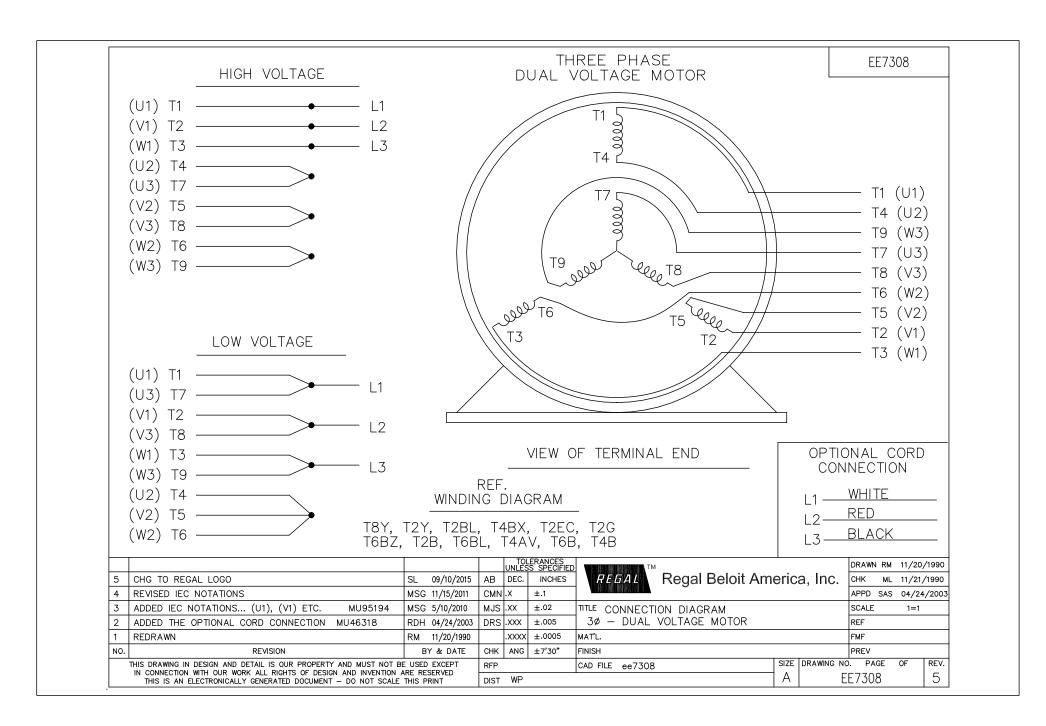

## **Technical Specifications**

| Electrical Type       | Squirrel Cage Induction Run | Starting Method       | Across The Line |
|-----------------------|-----------------------------|-----------------------|-----------------|
| Poles                 | 8                           | Rotation              | Reversible      |
| Resistance Main       | 1.4 Ohms                    | Mounting              | Rigid Base      |
| Motor Orientation     | Horizontal                  | Drive End Bearing     | Ball            |
| Opp Drive End Bearing | Ball                        | Frame Material        | Rolled Steel    |
| Shaft Type            | т                           | Overall Length        | 22.32 in        |
| Frame Length          | 15.45 in                    | Shaft Diameter        | 1.625 in        |
| Shaft Extension       | 4.19 in                     | Assembly/Box Mounting | F1/F2 CAPABLE   |
| Connection Drawing    | A-EE7308                    | Outline Drawing       | A-SS86503-1545  |