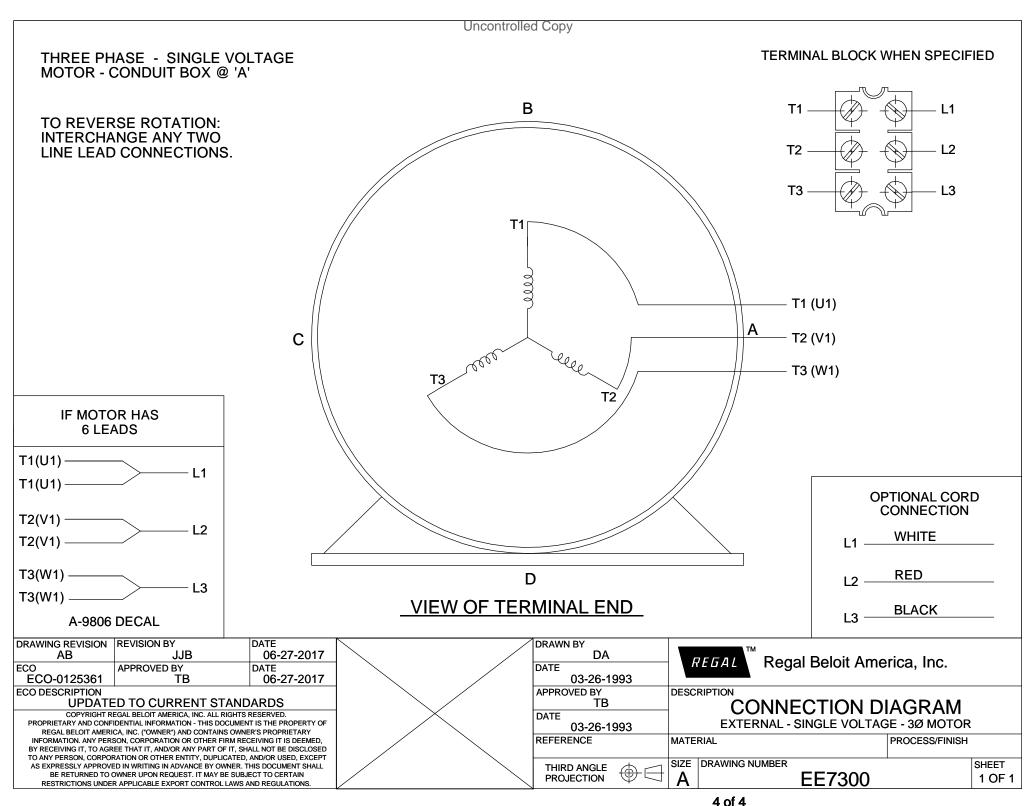

## **Technical Specifications**

| Electrical Type       | Squirrel Cage Induction Run | Starting Method       | Across The Line |
|-----------------------|-----------------------------|-----------------------|-----------------|
| Poles                 | 4                           | Rotation              | Reversible      |
| Resistance Main       | .428 Ohms                   | Mounting              | Round           |
| Motor Orientation     | Shaft Down                  | Drive End Bearing     | Ball            |
| Opp Drive End Bearing | Ball                        | Frame Material        | Rolled Steel    |
| Shaft Type            | JM                          | Overall Length        | 25.45 in        |
| Frame Length          | 15.15 in                    | Shaft Diameter        | 1.250 in        |
| Shaft Extension       | 5.28 in                     | Assembly/Box Mounting | F1/F2 Capable   |
| Outline Drawing       | A-SS86524-1515              | Connection Drawing    | A-EE7300        |