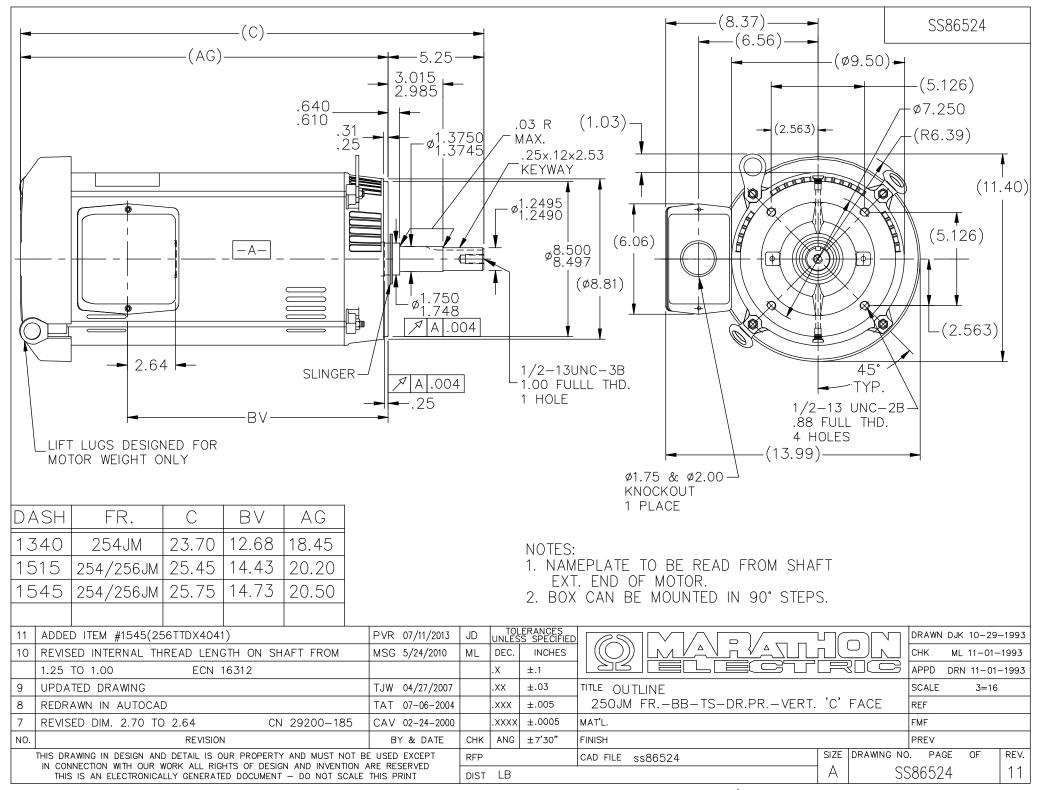

## **Technical Specifications**

| Electrical Type       | Squirrel Cage Induction Run | Starting Method       | Across The Line |
|-----------------------|-----------------------------|-----------------------|-----------------|
| Poles                 | 4                           | Rotation              | Reversible      |
| Resistance Main       | .428 Ohms                   | Mounting              | Round           |
| Motor Orientation     | Shaft Down                  | Drive End Bearing     | Ball            |
| Opp Drive End Bearing | Ball                        | Frame Material        | Rolled Steel    |
| Shaft Type            | JM                          | Overall Length        | 25.45 in        |
| Frame Length          | 15.15 in                    | Shaft Diameter        | 1.250 in        |
| Shaft Extension       | 5.28 in                     | Assembly/Box Mounting | F1/F2 Capable   |
| Outline Drawing       | A-SS86524-1515              | Connection Drawing    | A-EE7300        |