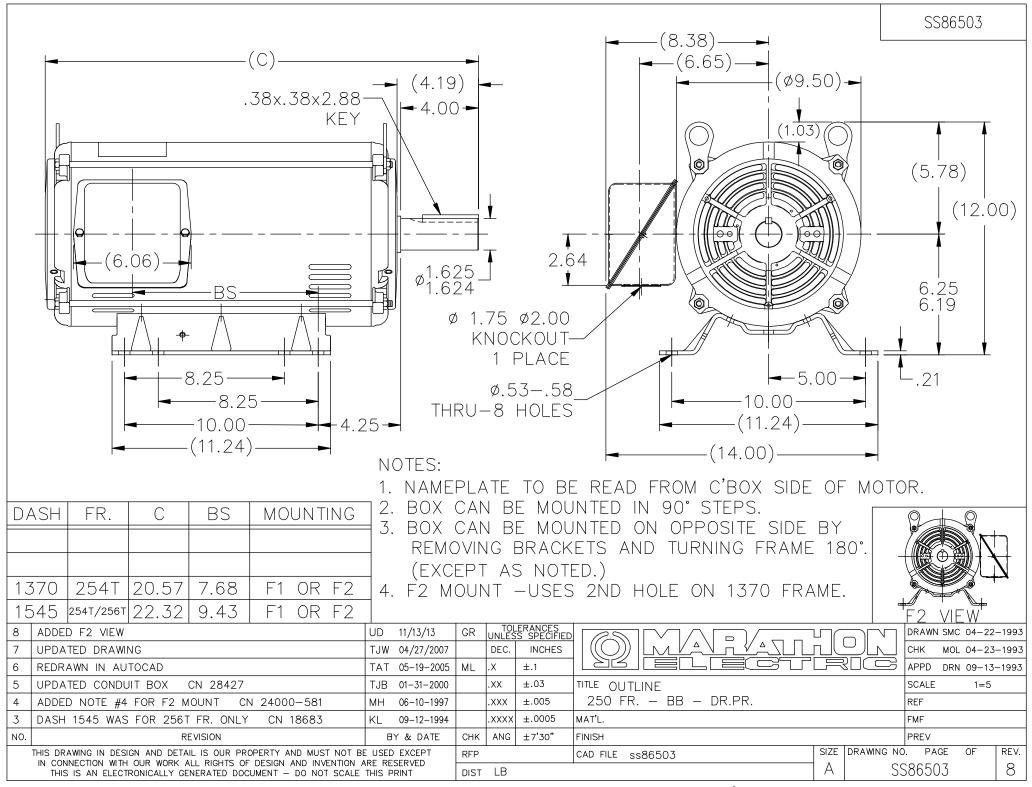

## **Technical Specifications**

| Electrical Type       | Squirrel Cage Induction Run | Starting Method       | Across The Line |
|-----------------------|-----------------------------|-----------------------|-----------------|
| Poles                 | 4                           | Rotation              | Reversible      |
| Resistance Main       | .428 Ohms                   | Mounting              | Rigid Base      |
| Motor Orientation     | Horizontal                  | Drive End Bearing     | Ball            |
| Opp Drive End Bearing | Ball                        | Frame Material        | Rolled Steel    |
| Shaft Type            | т                           | Overall Length        | 22.32 in        |
| Frame Length          | 15.45 in                    | Shaft Diameter        | 1.625 in        |
| Shaft Extension       | 4.19 in                     | Assembly/Box Mounting | F1/F2 Capable   |
| Connection Drawing    | A-EE7300                    | Outline Drawing       | A-SS86503-1545  |