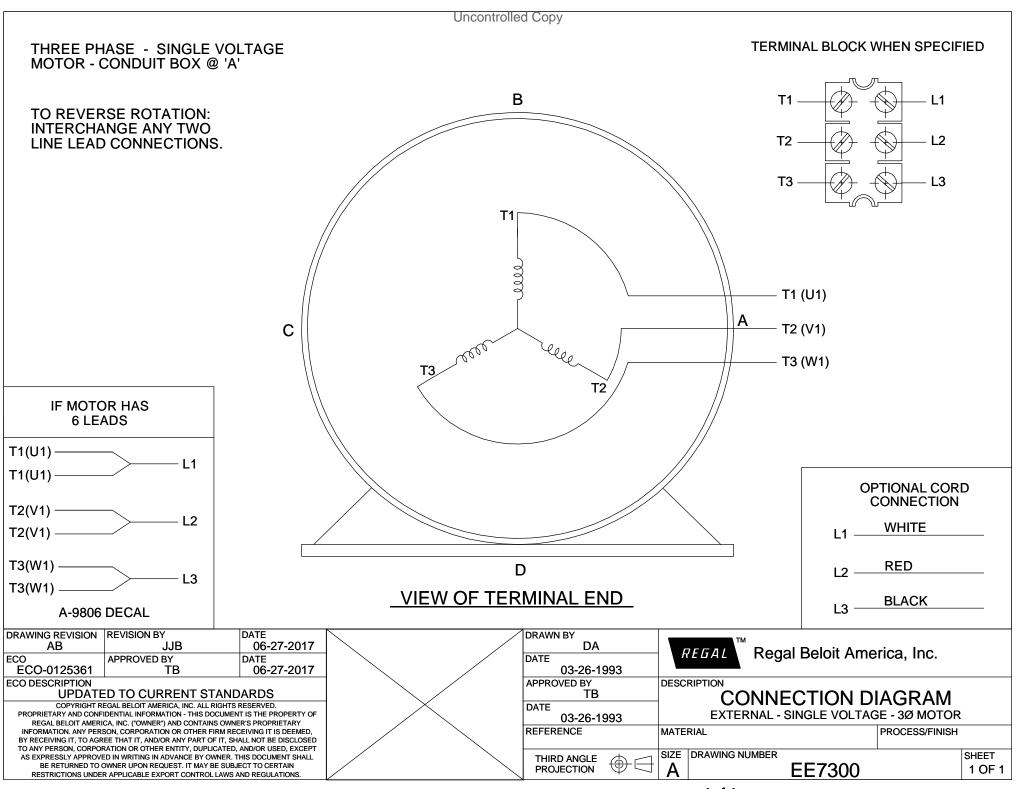

## **Technical Specifications**

| Electrical Type       | Squirrel Cage Induction Run | Starting Method       | Across The Line |
|-----------------------|-----------------------------|-----------------------|-----------------|
| Poles                 | 4                           | Rotation              | Reversible      |
| Resistance Main       | .428 Ohms                   | Mounting              | Rigid Base      |
| Motor Orientation     | Horizontal                  | Drive End Bearing     | Ball            |
| Opp Drive End Bearing | Ball                        | Frame Material        | Rolled Steel    |
| Shaft Type            | т                           | Overall Length        | 22.32 in        |
| Frame Length          | 15.45 in                    | Shaft Diameter        | 1.625 in        |
| Shaft Extension       | 4.19 in                     | Assembly/Box Mounting | F1/F2 Capable   |
| Connection Drawing    | A-EE7300                    | Outline Drawing       | A-SS86503-1545  |