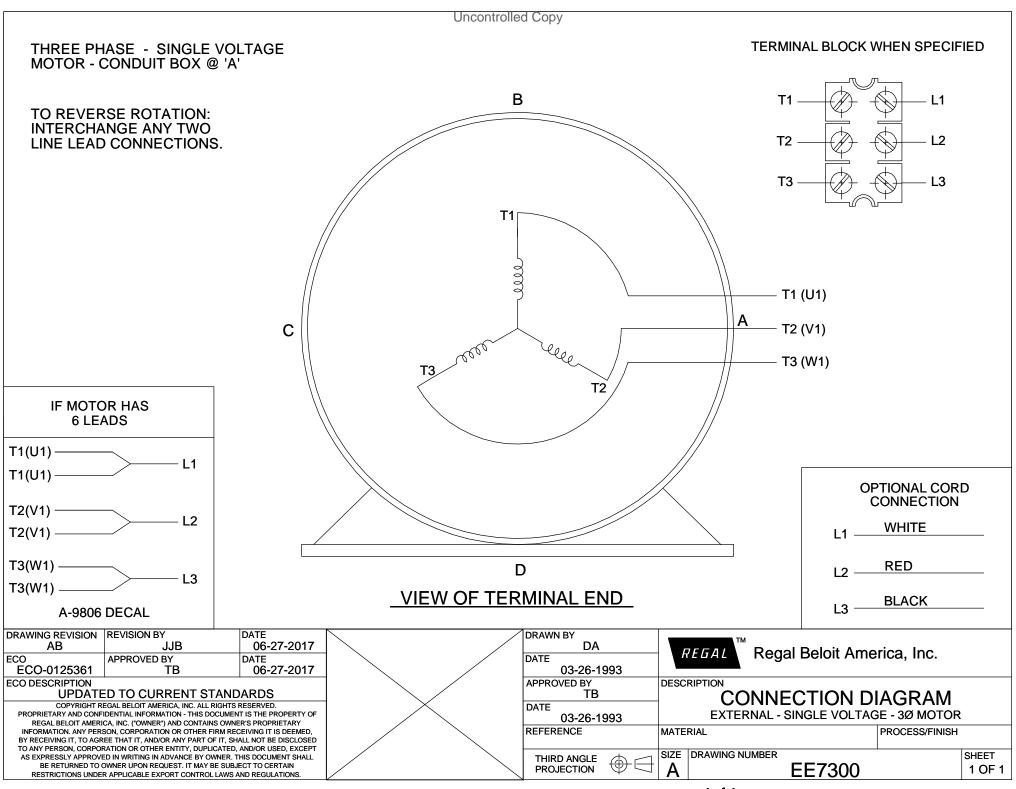

## **Technical Specifications**

| Electrical Type       | Squirrel Cage Induction Run | Starting Method       | Across The Line |
|-----------------------|-----------------------------|-----------------------|-----------------|
| Poles                 | 2                           | Rotation              | Reversible      |
| Resistance Main       | .365 Ohms                   | Mounting              | Rigid Base      |
| Motor Orientation     | Horizontal                  | Drive End Bearing     | Ball            |
| Opp Drive End Bearing | Ball                        | Frame Material        | Rolled Steel    |
| Shaft Type            | JM                          | Overall Length        | 24.17 in        |
| Frame Length          | 15.15 in                    | Shaft Diameter        | 1.250 in        |
| Shaft Extension       | 5.25 in                     | Assembly/Box Mounting | F1/F2 Capable   |
| Outline Drawing       | A-SS86518-1515              | Connection Drawing    | A-EE7300        |