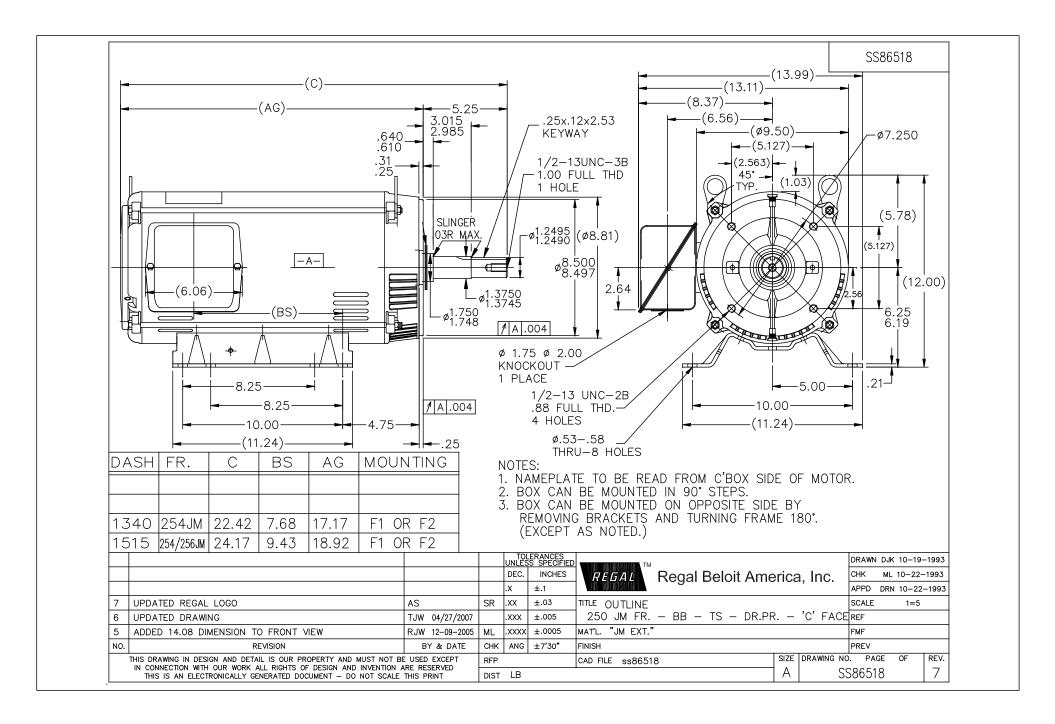

## **Technical Specifications**

| Electrical Type       | Squirrel Cage Induction Run | Starting Method       | Across The Line |
|-----------------------|-----------------------------|-----------------------|-----------------|
| Poles                 | 2                           | Rotation              | Reversible      |
| Resistance Main       | .365 Ohms                   | Mounting              | Rigid Base      |
| Motor Orientation     | Horizontal                  | Drive End Bearing     | Ball            |
| Opp Drive End Bearing | Ball                        | Frame Material        | Rolled Steel    |
| Shaft Type            | JM                          | Overall Length        | 24.17 in        |
| Frame Length          | 15.15 in                    | Shaft Diameter        | 1.250 in        |
| Shaft Extension       | 5.25 in                     | Assembly/Box Mounting | F1/F2 Capable   |
| Outline Drawing       | A-SS86518-1515              | Connection Drawing    | A-EE7300        |