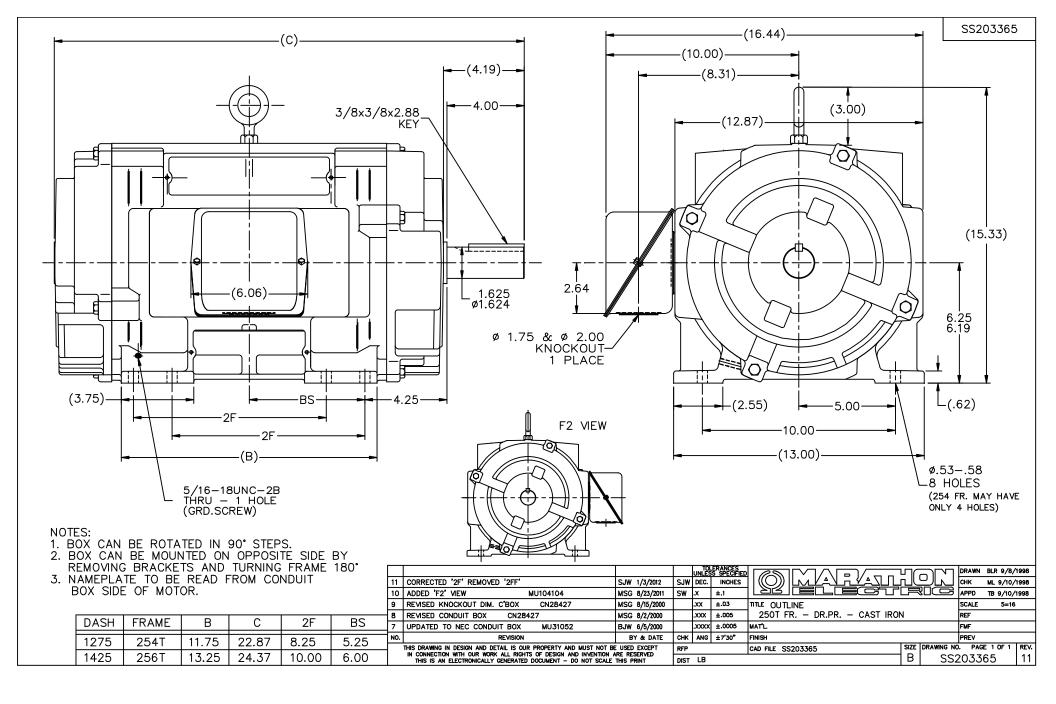

## **Technical Specifications**

| Electrical Type       | Squirrel Cage Induction Run | Starting Method       | Across The Line |
|-----------------------|-----------------------------|-----------------------|-----------------|
| Poles                 | 8                           | Rotation              | Reversible      |
| Resistance Main       | 1.37 Ohms                   | Mounting              | Rigid Base      |
| Motor Orientation     | Horizontal                  | Drive End Bearing     | Ball            |
| Opp Drive End Bearing | Ball                        | Frame Material        | Cast Iron       |
| Shaft Type            | Т                           | Overall Length        | 24.37 in        |
| Frame Length          | 14.25 in                    | Shaft Diameter        | 1.625 in        |
| Shaft Extension       | 4 in                        | Assembly/Box Mounting | F1/F2 Capable   |
| Outline Drawing       | B-SS203365-1425             | Connection Drawing    | A-EE7308        |