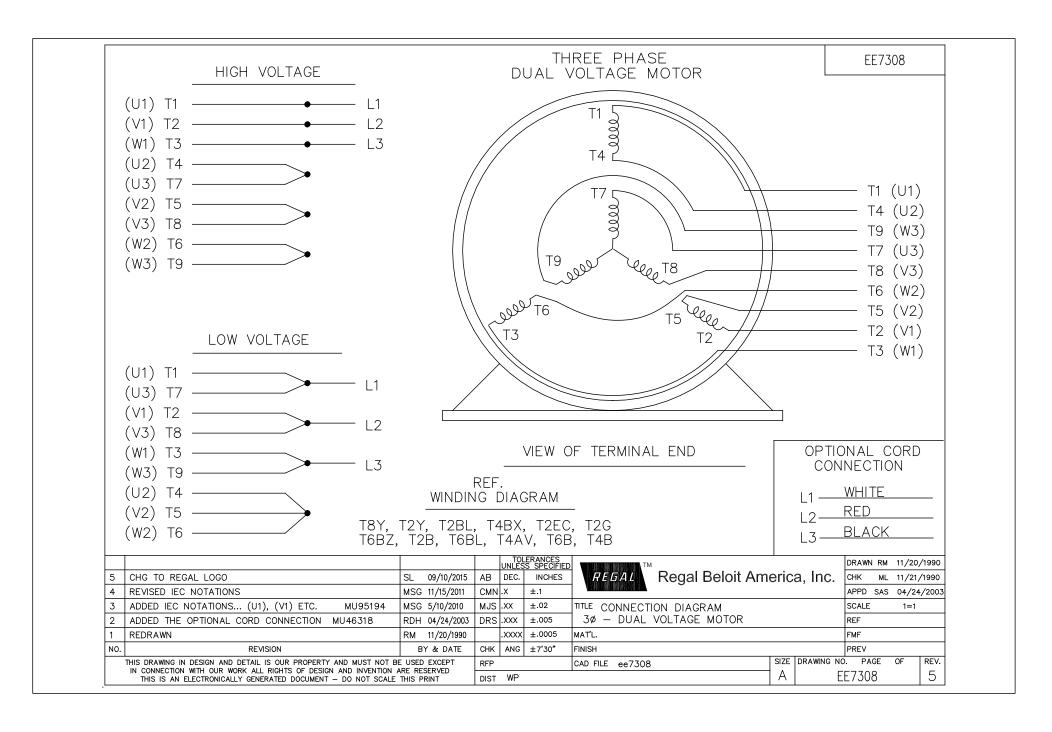

## **Technical Specifications**

| Electrical Type       | Squirrel Cage Induction Run | Starting Method       | Across The Line |
|-----------------------|-----------------------------|-----------------------|-----------------|
| Poles                 | 8                           | Rotation              | Reversible      |
| Resistance Main       | 1.37 Ohms                   | Mounting              | Rigid Base      |
| Motor Orientation     | Horizontal                  | Drive End Bearing     | Ball            |
| Opp Drive End Bearing | Ball                        | Frame Material        | Cast Iron       |
| Shaft Type            | Т                           | Overall Length        | 24.37 in        |
| Frame Length          | 14.25 in                    | Shaft Diameter        | 1.625 in        |
| Shaft Extension       | 4 in                        | Assembly/Box Mounting | F1/F2 Capable   |
| Outline Drawing       | B-SS203365-1425             | Connection Drawing    | A-EE7308        |