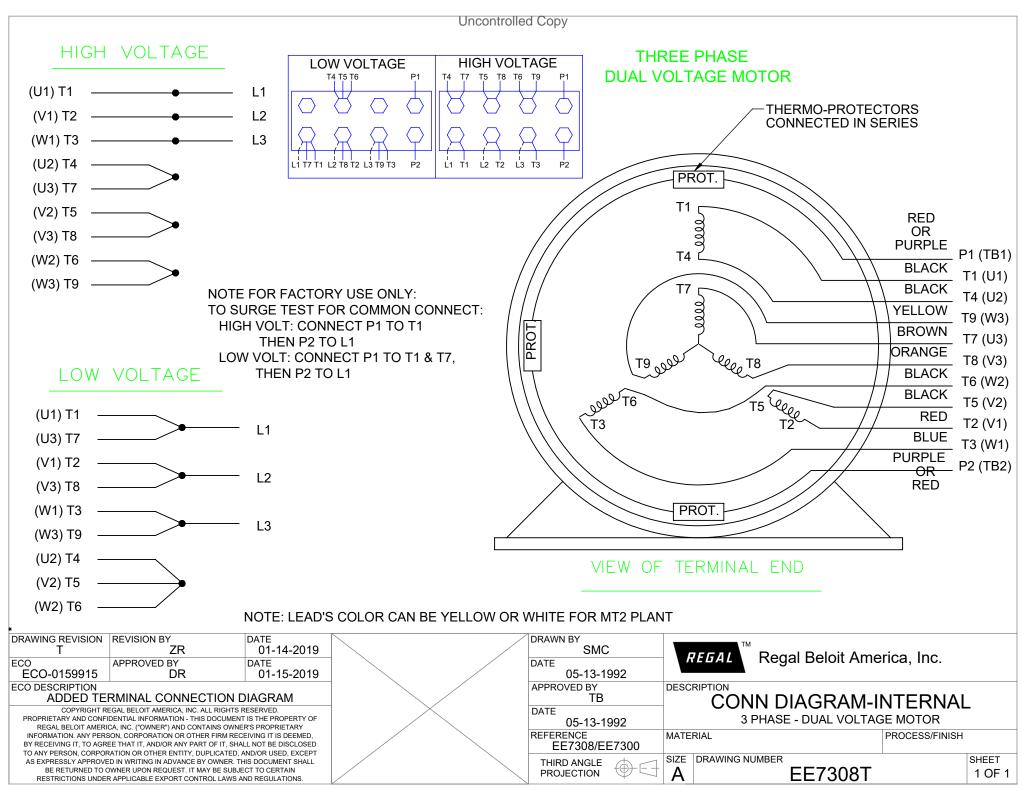

## **Technical Specifications**

| Electrical Type       | Squirrel Cage Inverter Duty | Starting Method       | Inverter Only |
|-----------------------|-----------------------------|-----------------------|---------------|
| Poles                 | 4                           | Rotation              | Reversible    |
| Resistance Main       | .76 Ohms                    | Mounting              | Round         |
| Motor Orientation     | Horizontal                  | Drive End Bearing     | Ball          |
| Opp Drive End Bearing | Ball                        | Frame Material        | Cast Iron     |
| Shaft Type            | Single Special Extension    | Assembly/Box Mounting | F1/F2 CAPABLE |
| Outline Drawing       | B-SS203657-1225             | Connection Drawing    | A-EE7308T     |