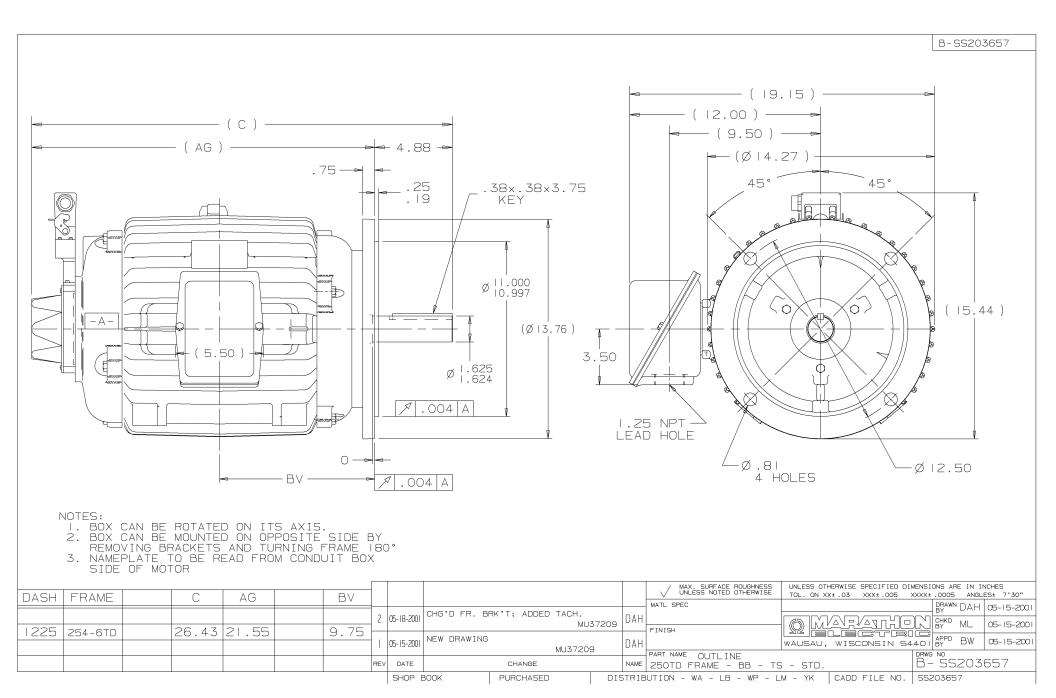

## **Technical Specifications**

| Electrical Type       | Squirrel Cage Inverter Duty | Starting Method       | Inverter Only |
|-----------------------|-----------------------------|-----------------------|---------------|
| Poles                 | 4                           | Rotation              | Reversible    |
| Resistance Main       | .76 Ohms                    | Mounting              | Round         |
| Motor Orientation     | Horizontal                  | Drive End Bearing     | Ball          |
| Opp Drive End Bearing | Ball                        | Frame Material        | Cast Iron     |
| Shaft Type            | Single Special Extension    | Assembly/Box Mounting | F1/F2 CAPABLE |
| Outline Drawing       | B-SS203657-1225             | Connection Drawing    | A-EE7308T     |