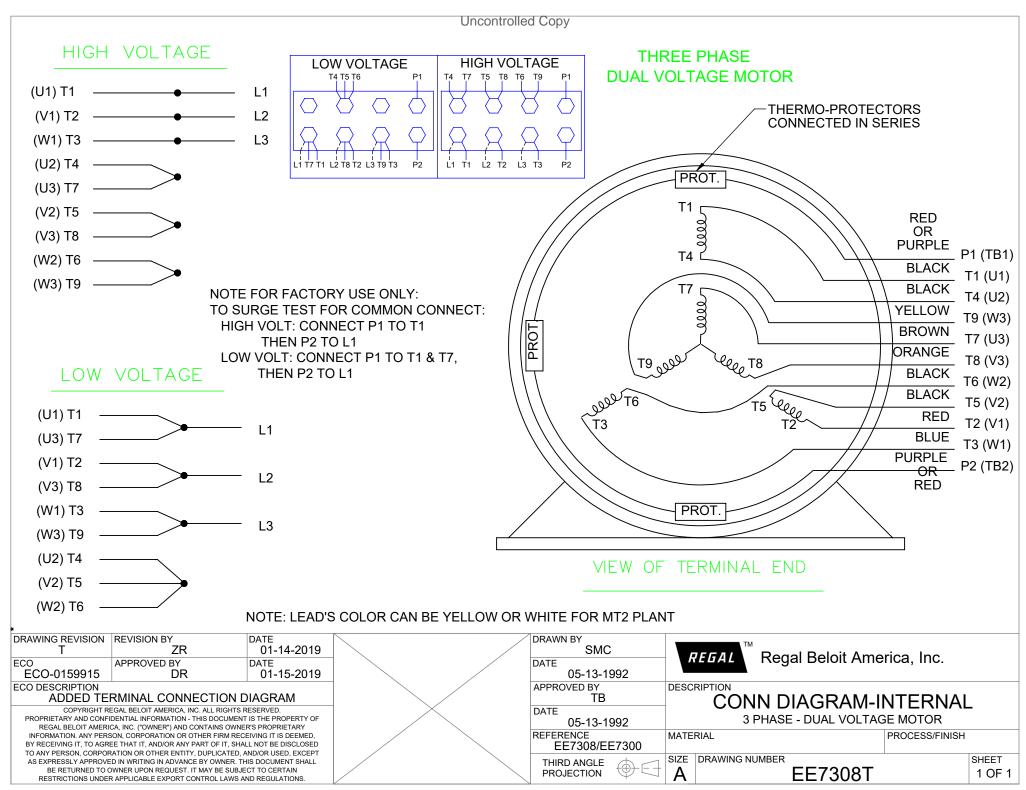

## **Technical Specifications**

| Electrical Type       | Squirrel Cage Inverter Duty | Starting Method       | Inverter Only |
|-----------------------|-----------------------------|-----------------------|---------------|
| Poles                 | 4                           | Rotation              | Reversible    |
| Resistance Main       | .275 Ohms                   | Mounting              | Rigid Base    |
| Motor Orientation     | Horizontal                  | Drive End Bearing     | Ball          |
| Opp Drive End Bearing | Ball                        | Frame Material        | Cast Iron     |
| Shaft Type            | Т                           | Assembly/Box Mounting | F1/F2 CAPABLE |
| Outline Drawing       | B-SS203612-1225             | Connection Drawing    | A-EE7308T     |