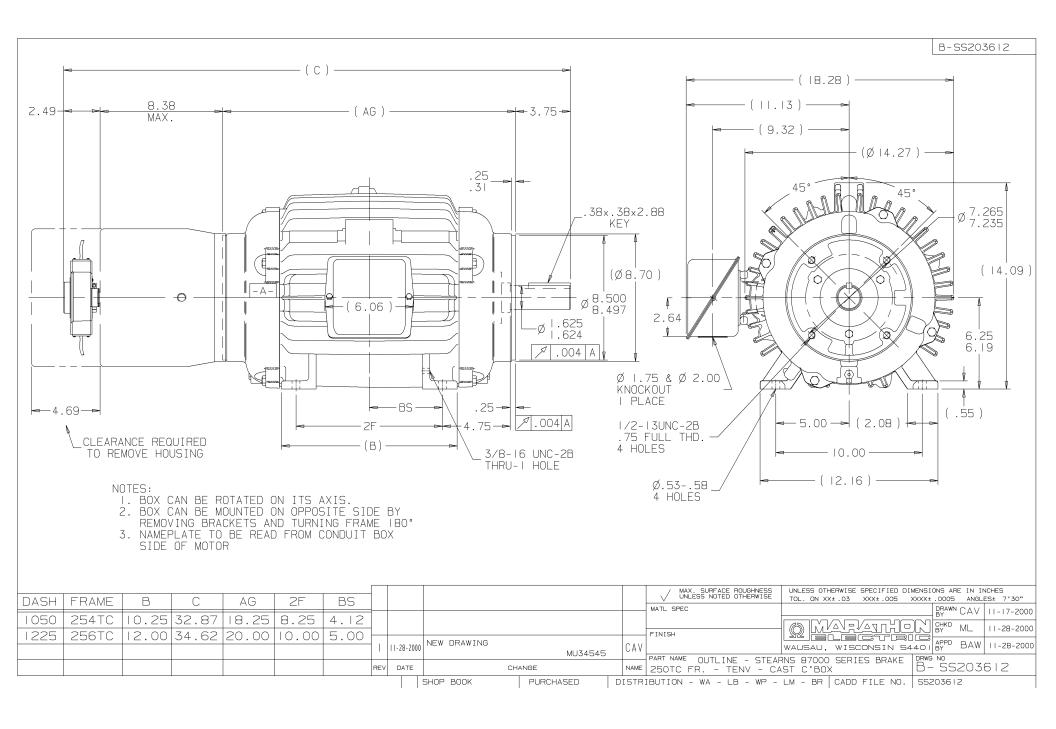

## **Technical Specifications**

| Electrical Type       | Squirrel Cage Inverter Duty | Starting Method       | Inverter Only |
|-----------------------|-----------------------------|-----------------------|---------------|
| Poles                 | 4                           | Rotation              | Reversible    |
| Resistance Main       | .275 Ohms                   | Mounting              | Rigid Base    |
| Motor Orientation     | Horizontal                  | Drive End Bearing     | Ball          |
| Opp Drive End Bearing | Ball                        | Frame Material        | Cast Iron     |
| Shaft Type            | Т                           | Assembly/Box Mounting | F1/F2 CAPABLE |
| Outline Drawing       | B-SS203612-1225             | Connection Drawing    | A-EE7308T     |