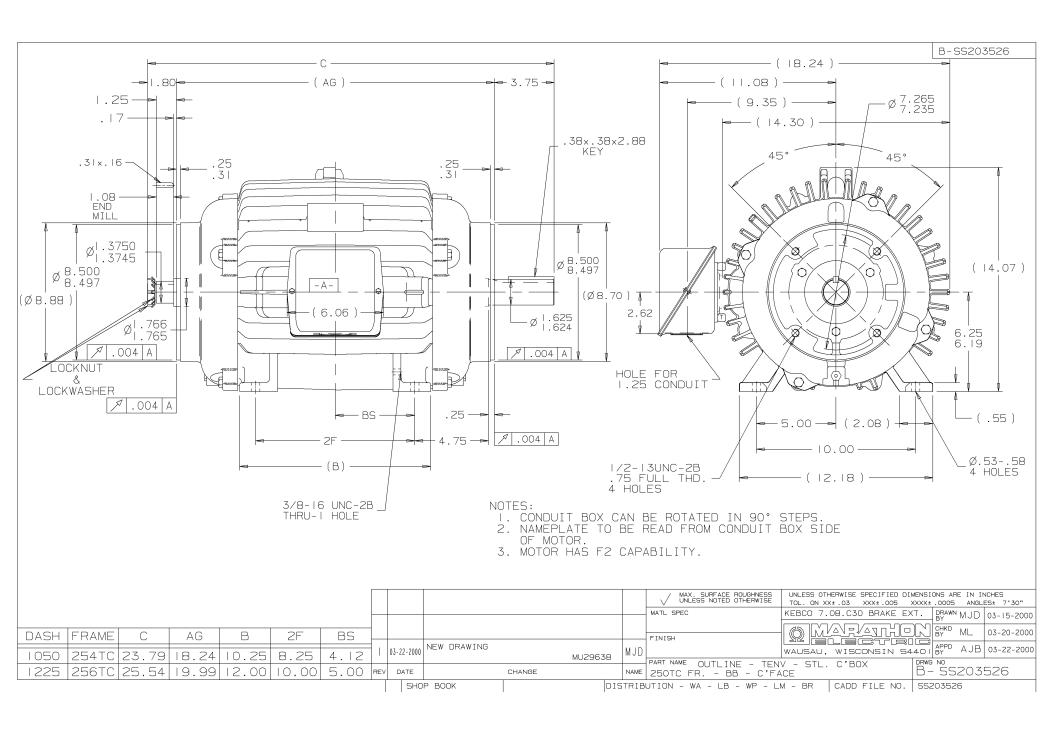

## **Technical Specifications**

| Electrical Type       | Squirrel Cage Inverter Duty | Starting Method       | Inverter Only   |
|-----------------------|-----------------------------|-----------------------|-----------------|
| Poles                 | 4                           | Rotation              | Reversible      |
| Resistance Main       | .275 Ohms                   | Mounting              | Rigid Base      |
| Motor Orientation     | Shaft Up                    | Drive End Bearing     | Ball            |
| Opp Drive End Bearing | Ball                        | Frame Material        | Cast Iron       |
| Shaft Type            | Т                           | Assembly/Box Mounting | W8              |
| Inverter Load         | CONSTANT 1000:1             |                       |                 |
| Connection Drawing    | A-EE7308T                   | Outline Drawing       | B-SS203526-1225 |