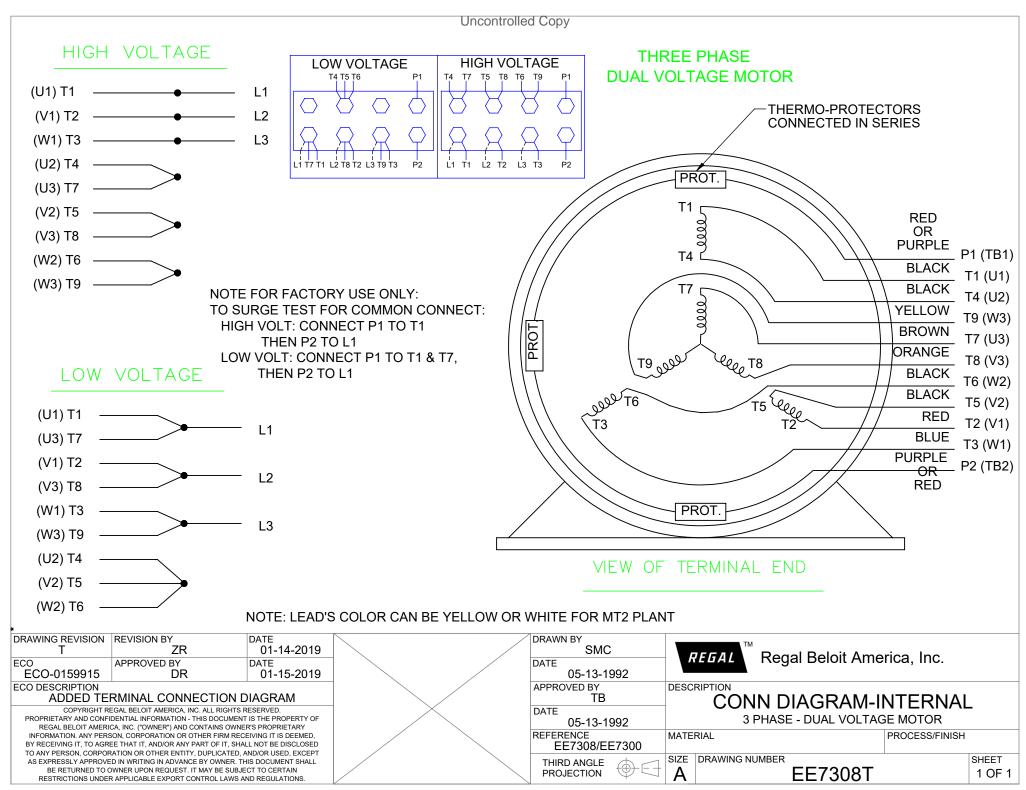

## **Technical Specifications**

| Electrical Type       | Squirrel Cage Inverter Duty | Starting Method       | Inverter Only   |
|-----------------------|-----------------------------|-----------------------|-----------------|
| Poles                 | 4                           | Rotation              | Reversible      |
| Resistance Main       | .275 Ohms                   | Mounting              | Rigid Base      |
| Motor Orientation     | Shaft Up                    | Drive End Bearing     | Ball            |
| Opp Drive End Bearing | Ball                        | Frame Material        | Cast Iron       |
| Shaft Type            | Т                           | Assembly/Box Mounting | W8              |
| Inverter Load         | CONSTANT 1000:1             |                       |                 |
| Connection Drawing    | A-EE7308T                   | Outline Drawing       | B-SS203526-1225 |