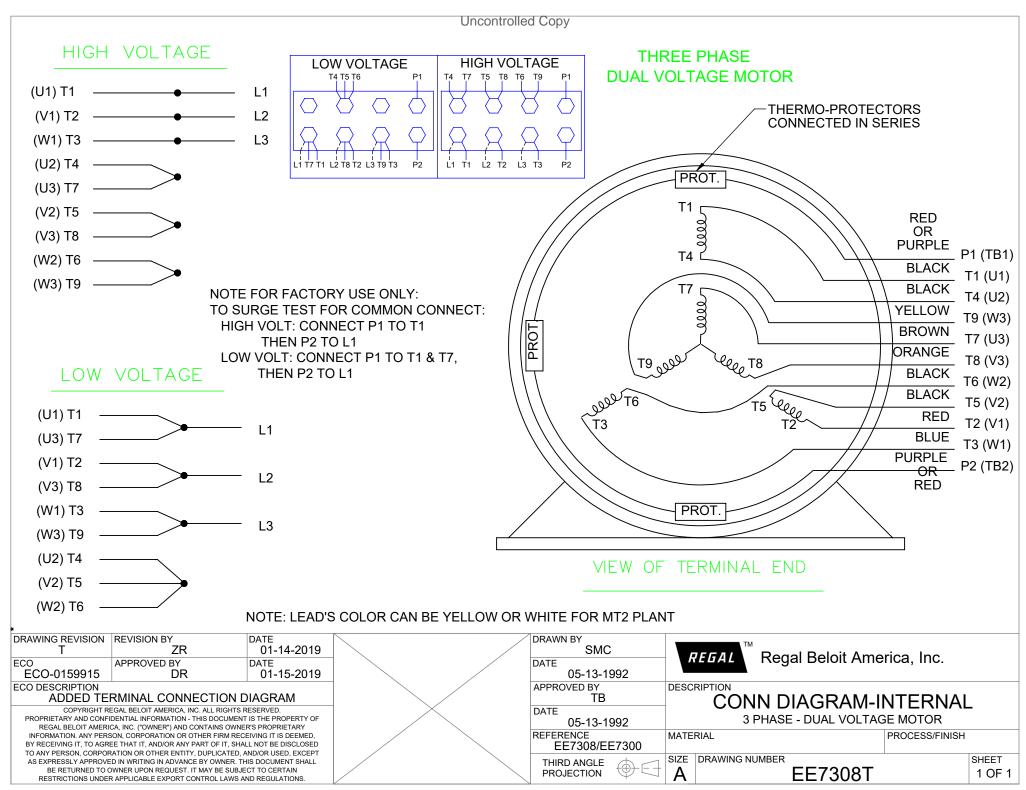

## **Technical Specifications**

| Electrical Type       | Squirrel Cage Inverter Duty | Starting Method       | Inverter Only |
|-----------------------|-----------------------------|-----------------------|---------------|
| Poles                 | 2                           | Rotation              | Reversible    |
| Resistance Main       | .31 Ohms                    | Mounting              | Rigid Base    |
| Motor Orientation     | Horizontal                  | Drive End Bearing     | Ball          |
| Opp Drive End Bearing | Ball                        | Frame Material        | Cast Iron     |
| Shaft Type            | Т                           | Assembly/Box Mounting | F2/F1 CAPABLE |
| Outline Drawing       | B-SS203659-1225             | Connection Drawing    | A-EE7308T     |