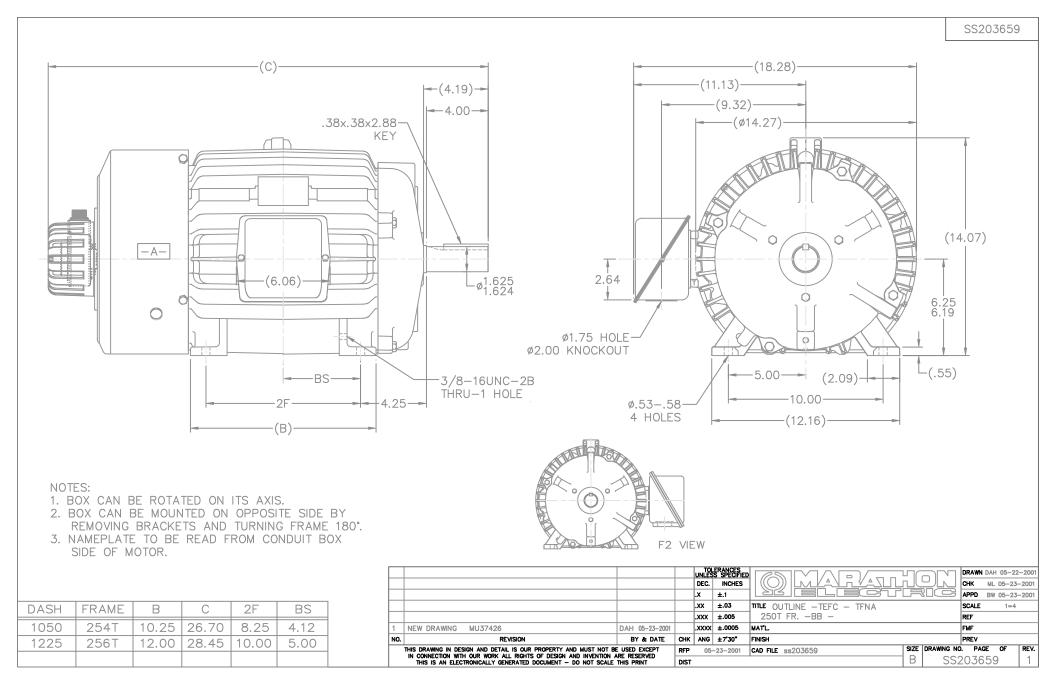

## **Technical Specifications**

| Electrical Type       | Squirrel Cage Inverter Duty | Starting Method       | Inverter Only |
|-----------------------|-----------------------------|-----------------------|---------------|
| Poles                 | 2                           | Rotation              | Reversible    |
| Resistance Main       | .31 Ohms                    | Mounting              | Rigid Base    |
| Motor Orientation     | Horizontal                  | Drive End Bearing     | Ball          |
| Opp Drive End Bearing | Ball                        | Frame Material        | Cast Iron     |
| Shaft Type            | Т                           | Assembly/Box Mounting | F2/F1 CAPABLE |
| Outline Drawing       | B-SS203659-1225             | Connection Drawing    | A-EE7308T     |