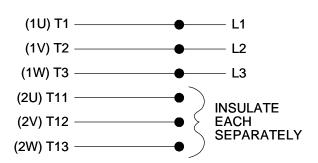

## LOW SPEED

#### HIGHSPEED

TO REVERSE ROTATION ON EITHER SPEED: INTERCHANGE ANY 2 LEADS ON THE WINDING IN USE.