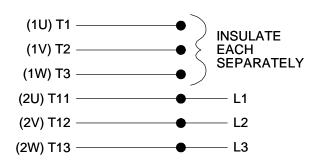

## LOW SPEED

#### HIGHSPEED

TO REVERSE ROTATION ON EITHER SPEED: INTERCHANGE ANY 2 LEADS ON THE WINDING IN USE.