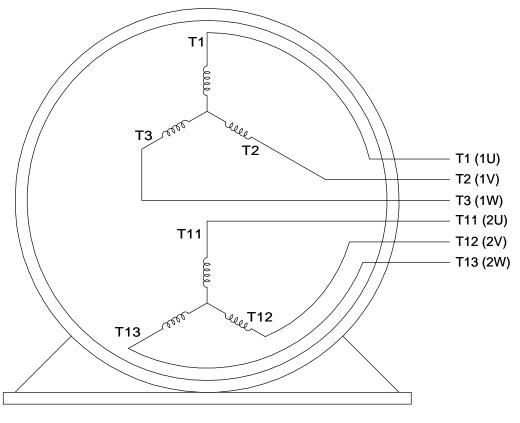

# THREE PHASE, SINGLE VOLT, 6 LEAD 2 SPEED REVERSIBLE MOTOR

VIEW OF TERMINAL END

| DRAWING REVISION | REVISION BY | DATE       |
|------------------|-------------|------------|
| C                | JJB         | 10-25-2017 |
| ECO              | APPROVED BY | DATE       |
| ECO-0132917      | TLB         | 10-30-2017 |
| ECO DESCRIPTION  |             |            |

#### HIGHSPEED

TO REVERSE ROTATION ON EITHER SPEED: INTERCHANGE ANY 2 LEADS ON THE WINDING IN USE.