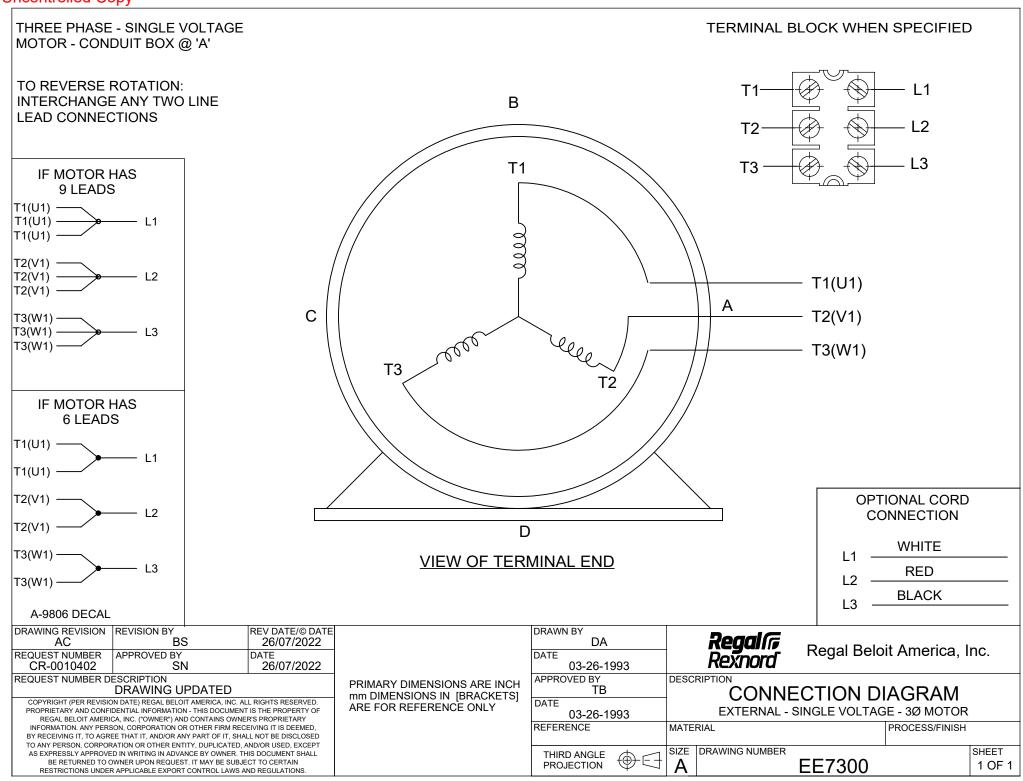

## **Technical Specifications**

| Electrical Type       | Squirrel Cage Induction Run | Starting Method       | Across The Line |
|-----------------------|-----------------------------|-----------------------|-----------------|
| Poles                 | 6                           | Rotation              | Reversible      |
| Resistance Main       | 1.92 Ohms                   | Mounting              | Rigid Base      |
| Motor Orientation     | Horizontal                  | Drive End Bearing     | Ball            |
| Opp Drive End Bearing | Ball                        | Frame Material        | Cast Iron       |
| Shaft Type            | U                           | Overall Length        | 23.27 in        |
| Frame Length          | 10.50 in                    | Shaft Diameter        | 1.375 in        |
| Shaft Extension       | 3.94 in                     | Assembly/Box Mounting | F1/F2 CAPABLE   |
| Connection Drawing    | A-EE7300                    | Outline Drawing       | B-SS203362-1050 |