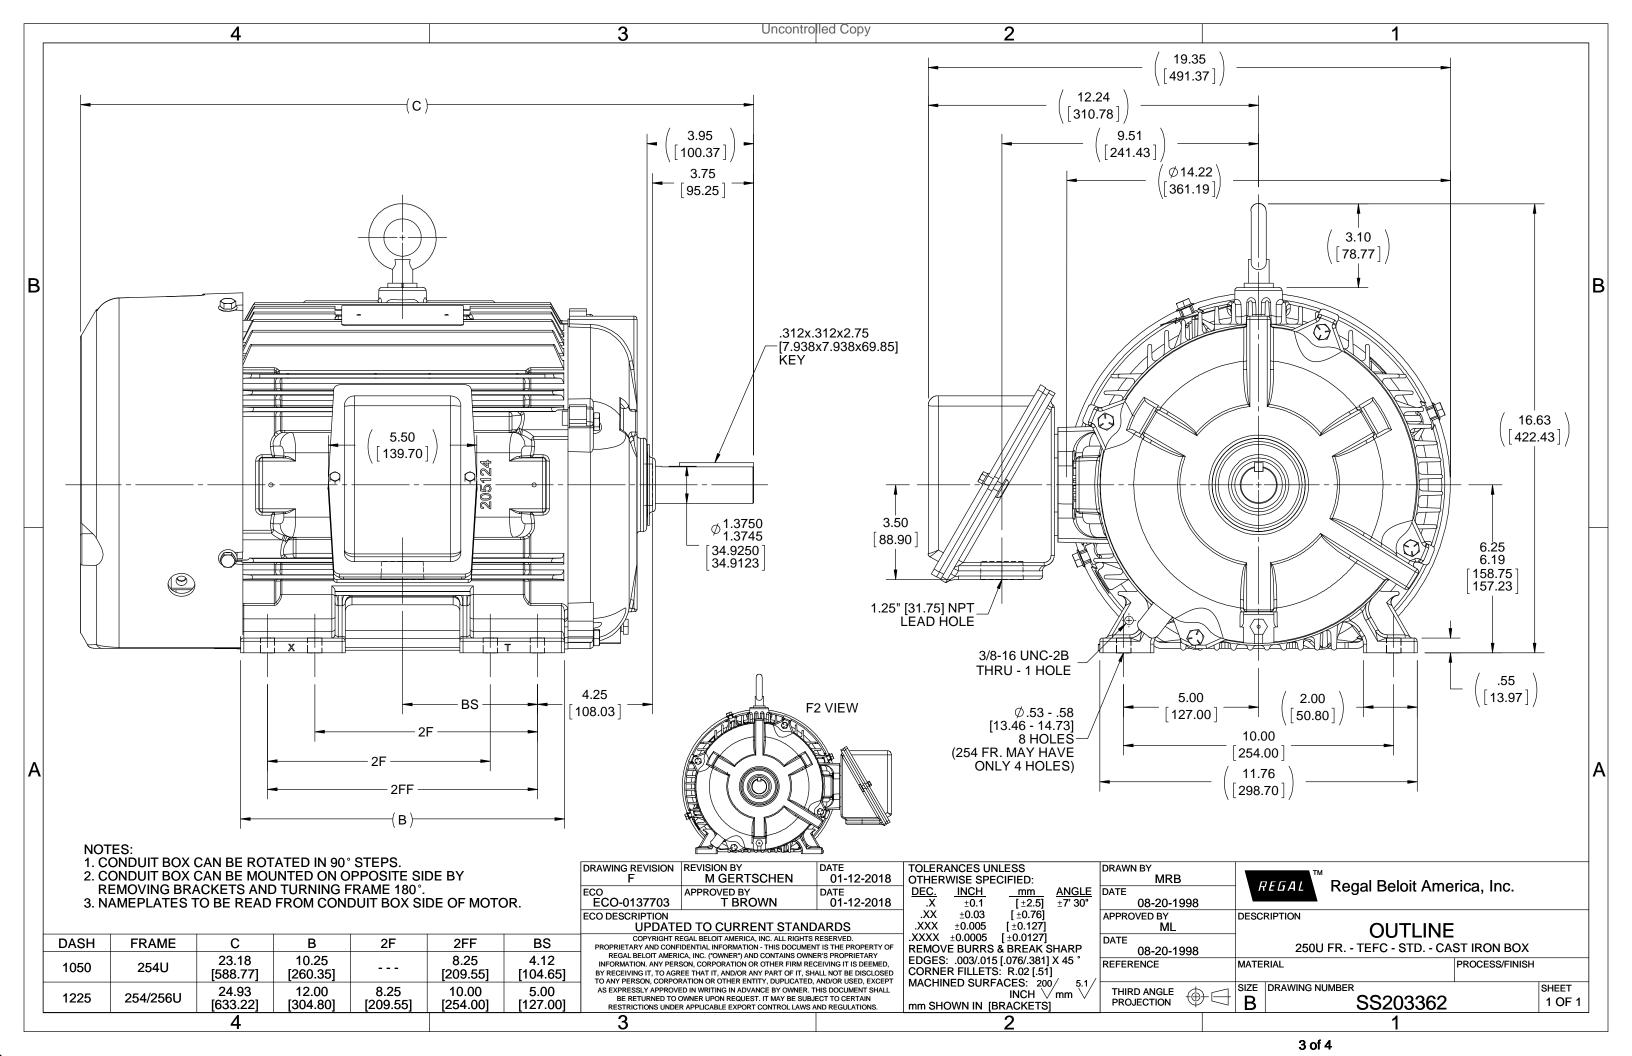

## **Technical Specifications**

| Electrical Type       | Squirrel Cage Induction Run | Starting Method       | Across The Line |
|-----------------------|-----------------------------|-----------------------|-----------------|
| Poles                 | 6                           | Rotation              | Reversible      |
| Resistance Main       | 1.92 Ohms                   | Mounting              | Rigid Base      |
| Motor Orientation     | Horizontal                  | Drive End Bearing     | Ball            |
| Opp Drive End Bearing | Ball                        | Frame Material        | Cast Iron       |
| Shaft Type            | U                           | Overall Length        | 23.27 in        |
| Frame Length          | 10.50 in                    | Shaft Diameter        | 1.375 in        |
| Shaft Extension       | 3.94 in                     | Assembly/Box Mounting | F1/F2 CAPABLE   |
| Connection Drawing    | A-EE7300                    | Outline Drawing       | B-SS203362-1050 |