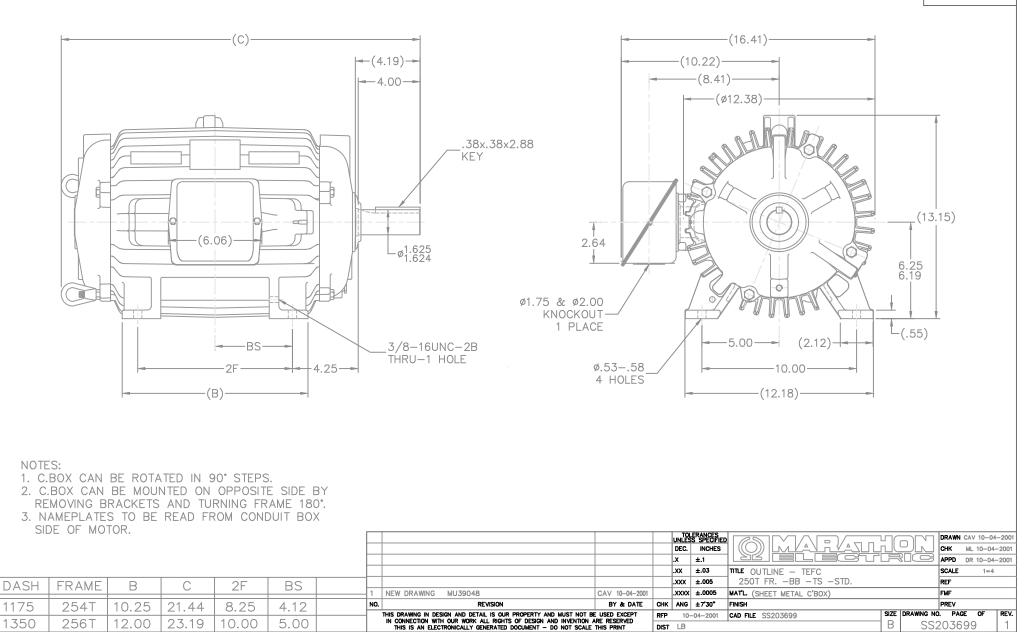

## **Technical Specifications**

| Electrical Type       | Squirrel Cage Induction Run | Starting Method       | Across The Line |  |
|-----------------------|-----------------------------|-----------------------|-----------------|--|
| Poles                 | 8                           | Rotation              | Reversible      |  |
| Resistance Main       | 3.5 Ohms                    | Mounting              | Rigid Base      |  |
| Motor Orientation     | Shaft Down                  | Drive End Bearing     | Ball            |  |
| Opp Drive End Bearing | Ball                        | Frame Material        | Cast Iron       |  |
| Shaft Type            | т                           | Assembly/Box Mounting | W6              |  |
| Outline Drawing       | B-SS203699-1175             | Connection Drawing    | A-EE7308        |  |