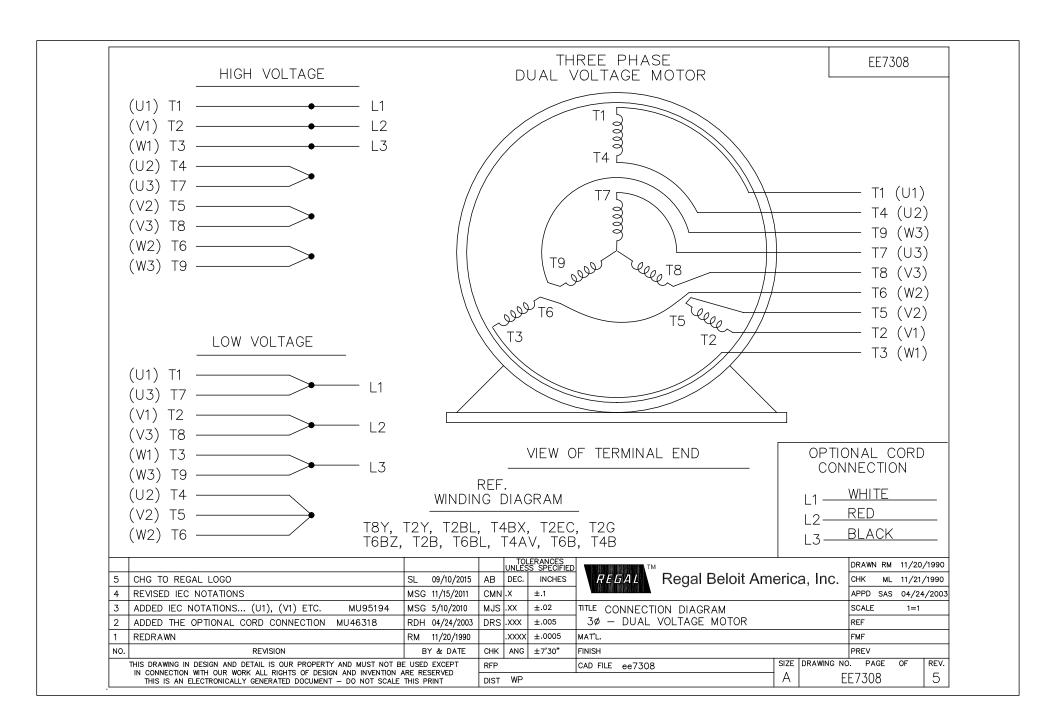

## **Technical Specifications**

| Electrical Type       | Squirrel Cage Induction Run | Starting Method       | Across The Line |  |
|-----------------------|-----------------------------|-----------------------|-----------------|--|
| Poles                 | 8                           | Rotation              | Reversible      |  |
| Resistance Main       | 3.5 Ohms                    | Mounting              | Rigid Base      |  |
| Motor Orientation     | Shaft Down                  | Drive End Bearing     | Ball            |  |
| Opp Drive End Bearing | Ball                        | Frame Material        | Cast Iron       |  |
| Shaft Type            | т                           | Assembly/Box Mounting | W6              |  |
| Outline Drawing       | B-SS203699-1175             | Connection Drawing    | A-EE7308        |  |