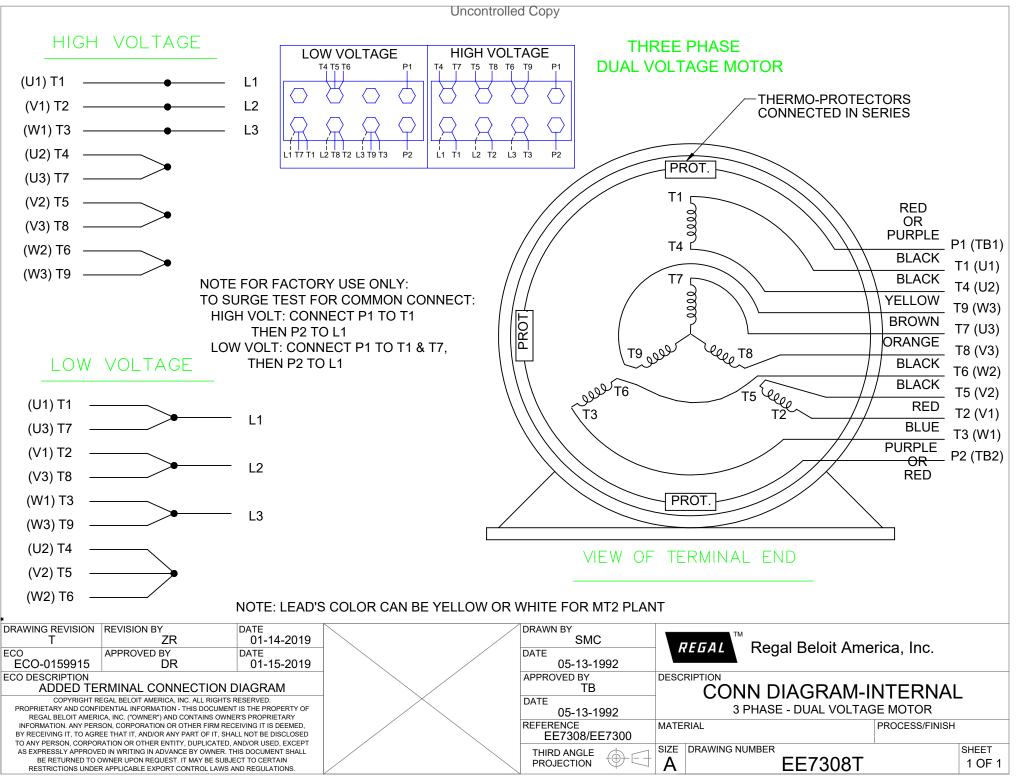

## **Technical Specifications**

| Electrical Type       | Squirrel Cage Induction Run | Starting Method       | Across The Line |
|-----------------------|-----------------------------|-----------------------|-----------------|
| Poles                 | 4                           | Rotation              | Reversible      |
| Resistance Main       | .812 Ohms                   | Mounting              | Round           |
| Motor Orientation     | Horizontal                  | Drive End Bearing     | Ball            |
| Opp Drive End Bearing | Ball                        | Frame Material        | Cast Iron       |
| Shaft Type            | т                           | Overall Length        | 24.19 in        |
| Frame Length          | 11.75 in                    | Shaft Diameter        | 1.625 in        |
| Shaft Extension       | 4 in                        | Assembly/Box Mounting | F1 ONLY         |
| Outline Drawing       | B-SS203008-1175             | Connection Drawing    | A-EE7308T       |