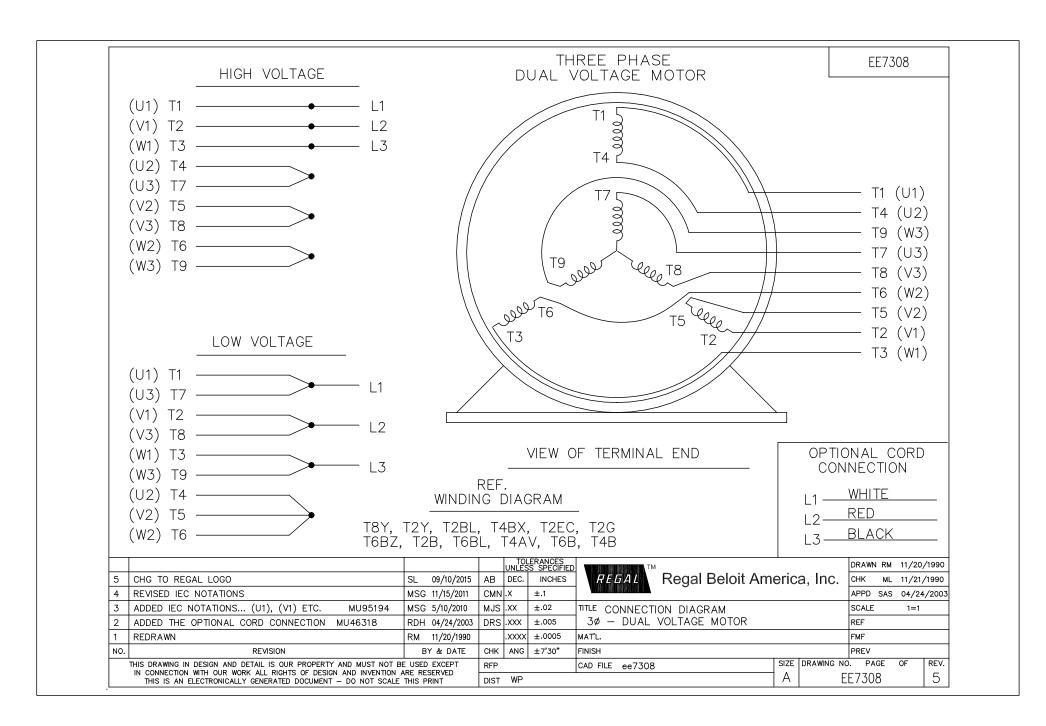

## **Technical Specifications**

| Electrical Type       | Squirrel Cage Induction Run | Starting Method       | Across The Line |
|-----------------------|-----------------------------|-----------------------|-----------------|
| Poles                 | 2                           | Rotation              | Reversible      |
| Resistance Main       | .955 Ohms                   | Mounting              | Round           |
| Motor Orientation     | Shaft Down                  | Drive End Bearing     | Ball            |
| Opp Drive End Bearing | Ball                        | Frame Material        | Cast Iron       |
| Shaft Type            | Single Special Extension    | Assembly/Box Mounting | F1/F2 CAPABLE   |
| Outline Drawing       | B-SS203629-1225             | Connection Drawing    | A-EE7308        |