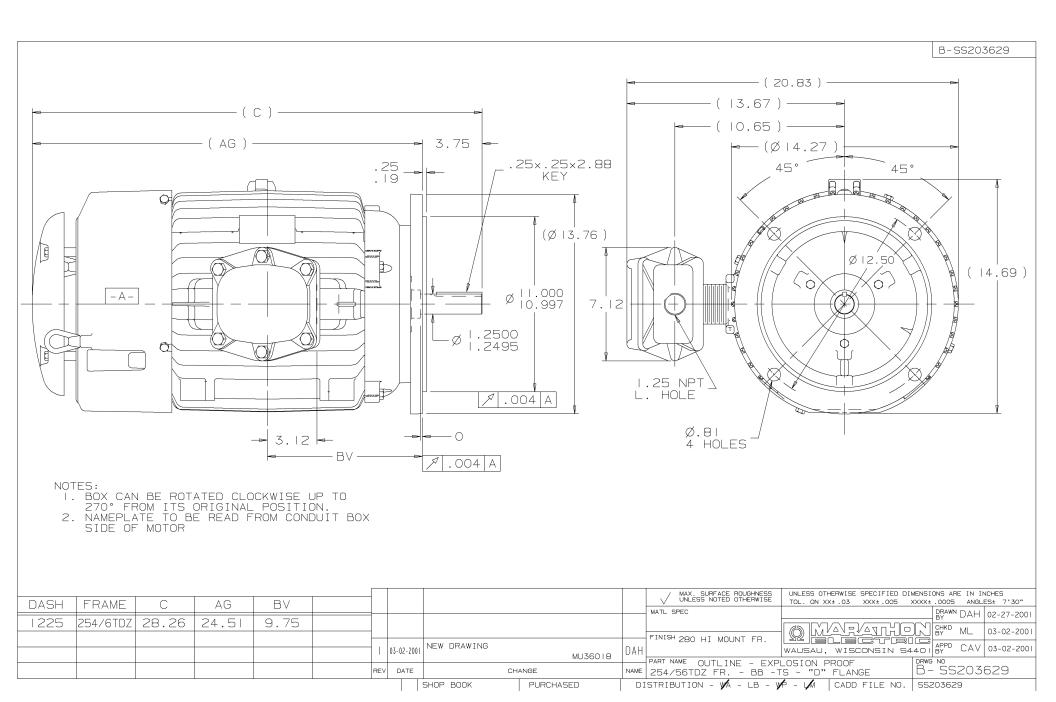

## **Technical Specifications**

| Electrical Type       | Squirrel Cage Induction Run | Starting Method       | Across The Line |
|-----------------------|-----------------------------|-----------------------|-----------------|
| Poles                 | 2                           | Rotation              | Reversible      |
| Resistance Main       | .955 Ohms                   | Mounting              | Round           |
| Motor Orientation     | Shaft Down                  | Drive End Bearing     | Ball            |
| Opp Drive End Bearing | Ball                        | Frame Material        | Cast Iron       |
| Shaft Type            | Single Special Extension    | Assembly/Box Mounting | F1/F2 CAPABLE   |
| Outline Drawing       | B-SS203629-1225             | Connection Drawing    | A-EE7308        |