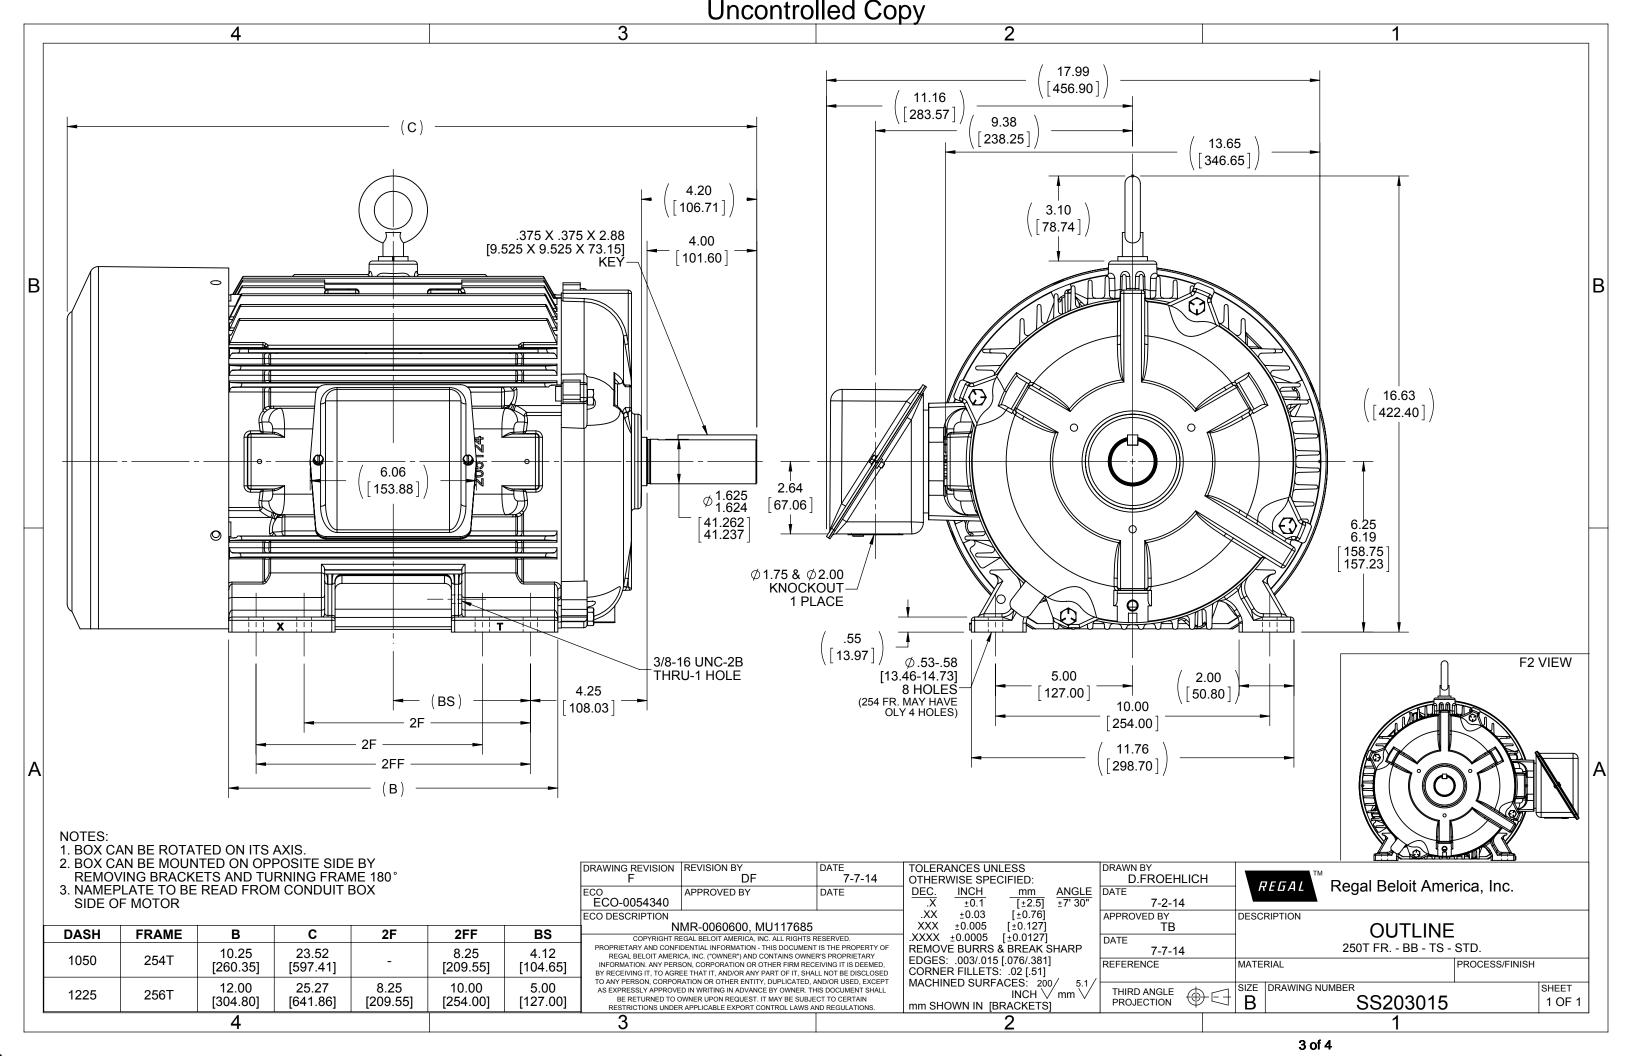

## **Technical Specifications**

| Electrical Type       | Squirrel Cage Induction Run | Starting Method       | Across The Line |
|-----------------------|-----------------------------|-----------------------|-----------------|
| Poles                 | 4                           | Rotation              | Reversible      |
| Resistance Main       | .575 Ohms                   | Mounting              | Rigid Base      |
| Motor Orientation     | Horizontal                  | Drive End Bearing     | Ball            |
| Opp Drive End Bearing | Ball                        | Frame Material        | Cast Iron       |
| Shaft Type            | Т                           | Overall Length        | 23.52 in        |
| Frame Length          | 10.50 in                    | Shaft Diameter        | 1.625 in        |
| Shaft Extension       | 4.2 in                      | Assembly/Box Mounting | F1/F2 CAPABLE   |
| Outline Drawing       | B-SS203015-1050             | Connection Drawing    | A-EE7300        |