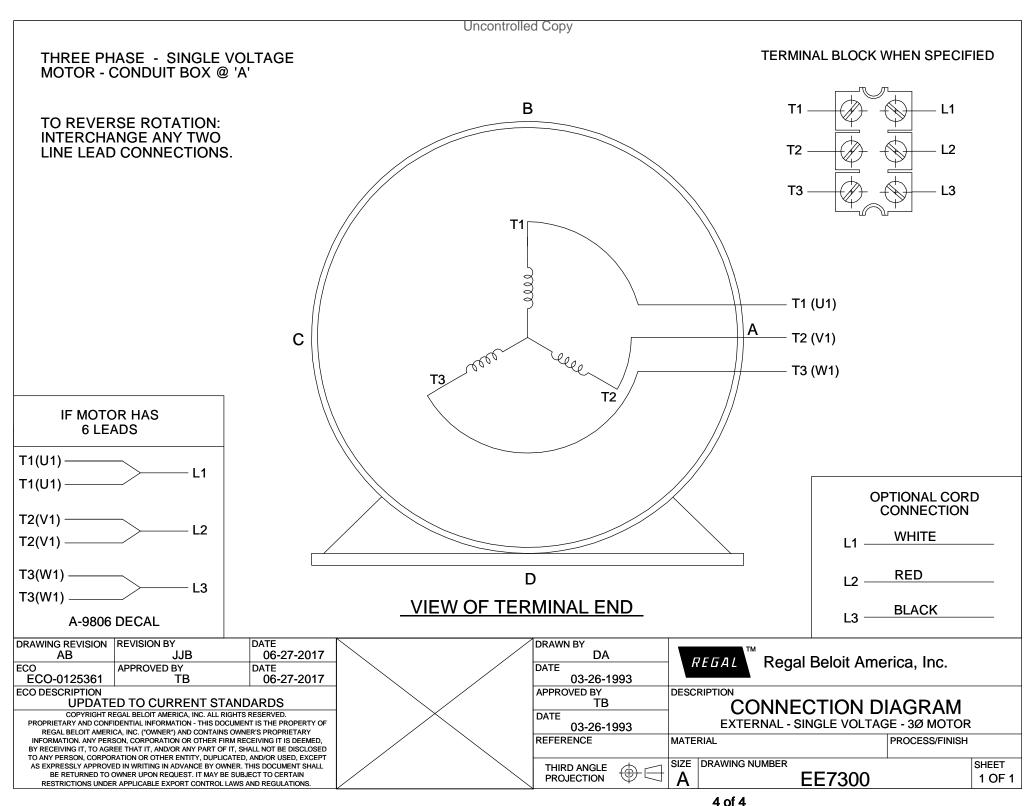

## **Technical Specifications**

| Electrical Type       | Squirrel Cage Induction Run | Starting Method       | Across The Line |
|-----------------------|-----------------------------|-----------------------|-----------------|
| Poles                 | 4                           | Rotation              | Reversible      |
| Resistance Main       | .575 Ohms                   | Mounting              | Rigid Base      |
| Motor Orientation     | Horizontal                  | Drive End Bearing     | Ball            |
| Opp Drive End Bearing | Ball                        | Frame Material        | Cast Iron       |
| Shaft Type            | Т                           | Overall Length        | 23.52 in        |
| Frame Length          | 10.50 in                    | Shaft Diameter        | 1.625 in        |
| Shaft Extension       | 4.2 in                      | Assembly/Box Mounting | F1/F2 CAPABLE   |
| Outline Drawing       | B-SS203015-1050             | Connection Drawing    | A-EE7300        |