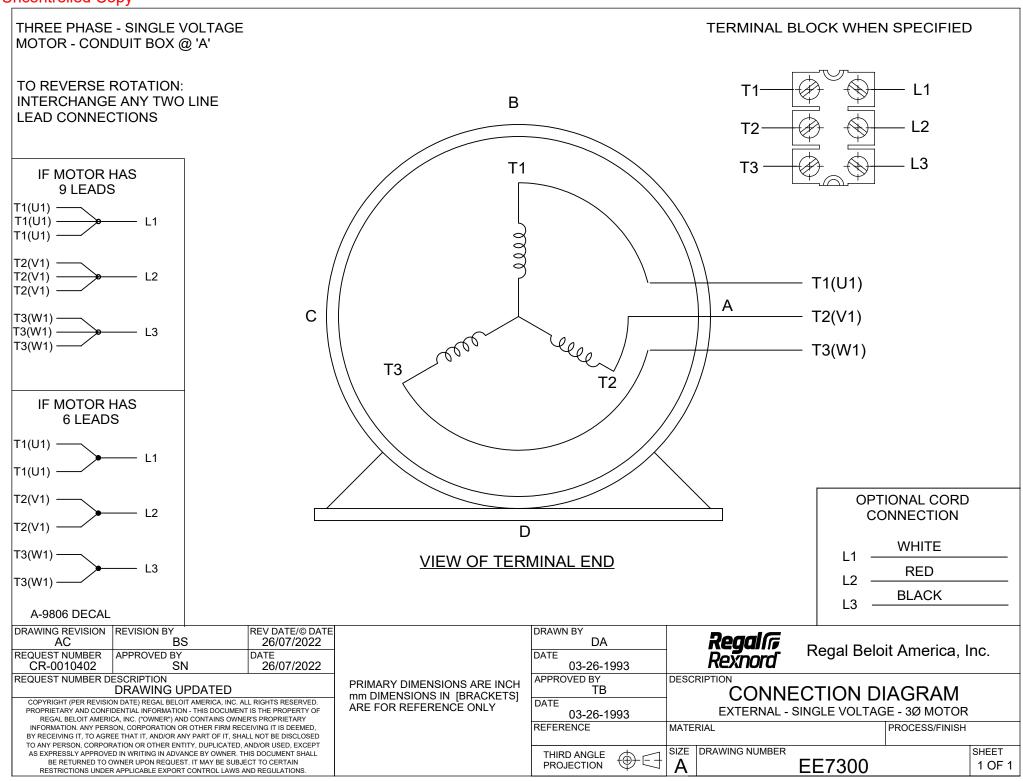

## **Technical Specifications**

| Electrical Type       | Squirrel Cage Induction Run | Starting Method       | Across The Line |
|-----------------------|-----------------------------|-----------------------|-----------------|
| Poles                 | 4                           | Rotation              | Reversible      |
| Resistance Main       | .65 Ohms                    | Mounting              | Rigid Base      |
| Motor Orientation     | Horizontal                  | Drive End Bearing     | Ball            |
| Opp Drive End Bearing | Ball                        | Frame Material        | Cast Iron       |
| Shaft Type            | т                           | Assembly/Box Mounting | F1/F2 CAPABLE   |
| Outline Drawing       | B-SS203694-1050             | Connection Drawing    | A-EE7300        |