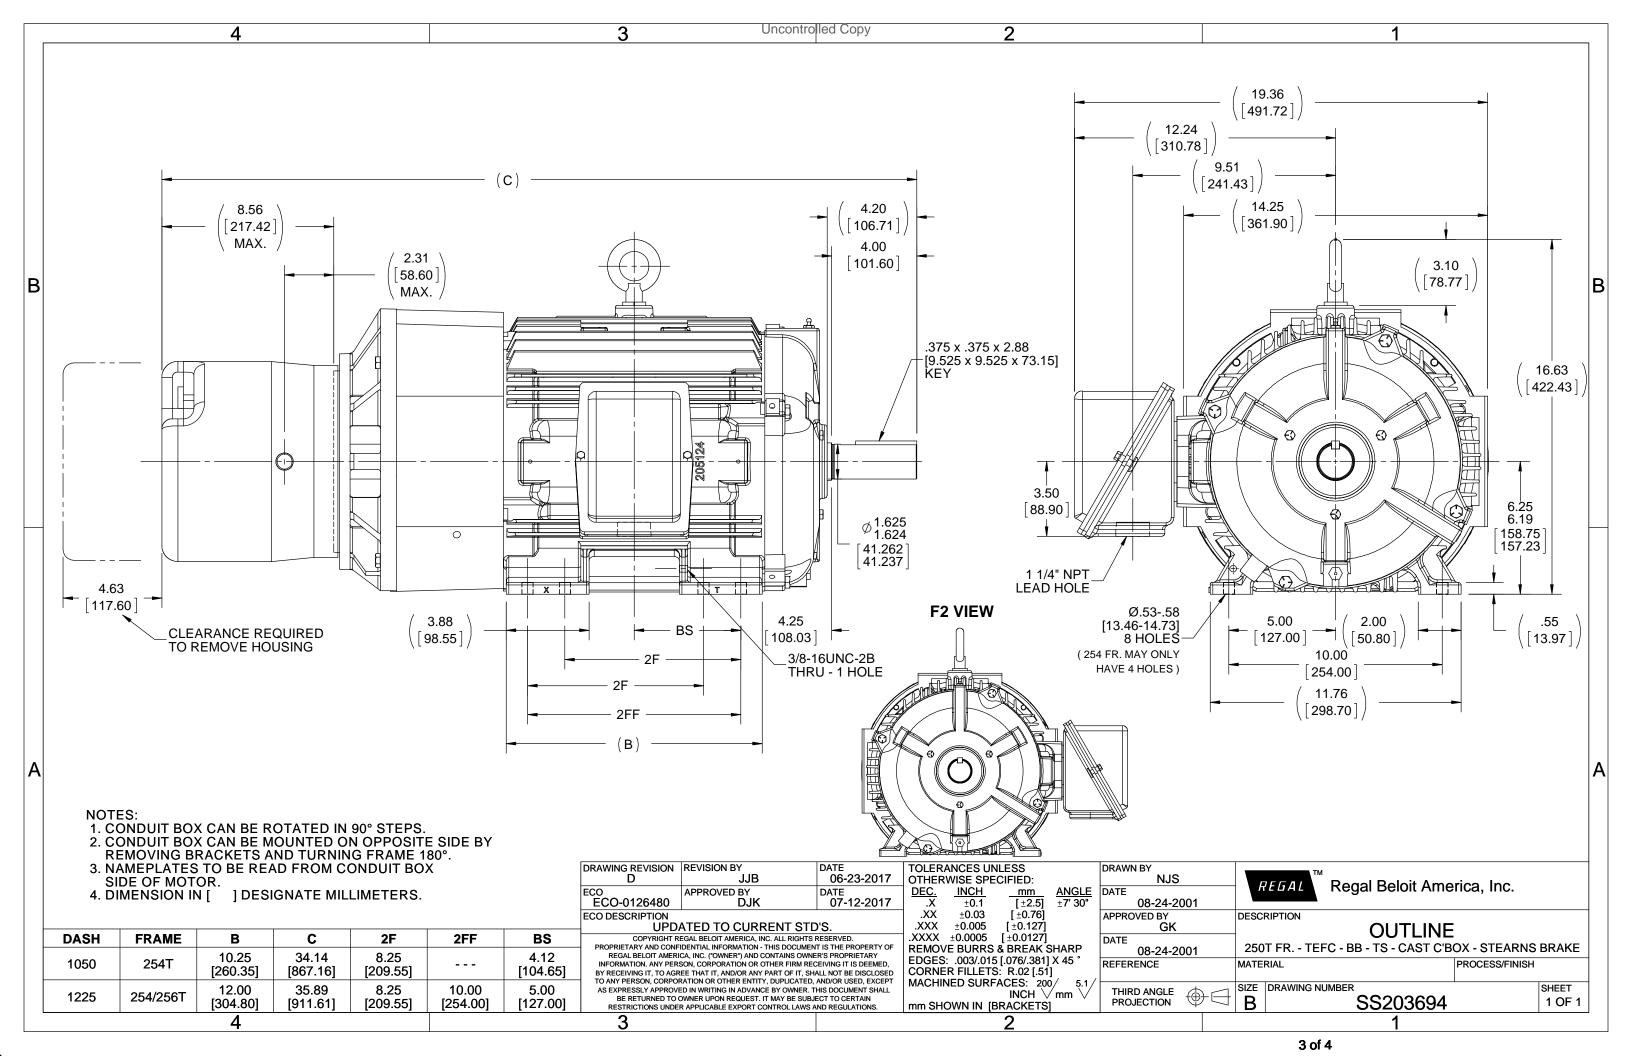

## **Technical Specifications**

| Electrical Type       | Squirrel Cage Induction Run | Starting Method       | Across The Line |
|-----------------------|-----------------------------|-----------------------|-----------------|
| Poles                 | 4                           | Rotation              | Reversible      |
| Resistance Main       | .65 Ohms                    | Mounting              | Rigid Base      |
| Motor Orientation     | Horizontal                  | Drive End Bearing     | Ball            |
| Opp Drive End Bearing | Ball                        | Frame Material        | Cast Iron       |
| Shaft Type            | т                           | Assembly/Box Mounting | F1/F2 CAPABLE   |
| Outline Drawing       | B-SS203694-1050             | Connection Drawing    | A-EE7300        |