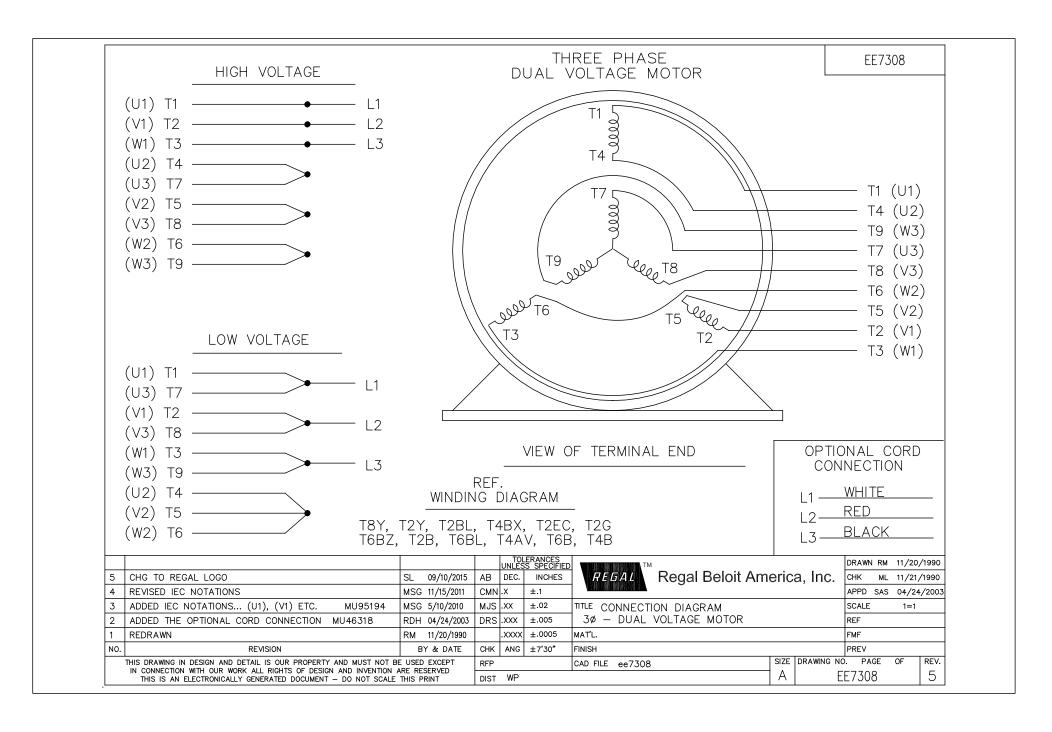

## **Technical Specifications**

| Electrical Type       | Squirrel Cage Induction Run | Starting Method       | Across The Line |  |
|-----------------------|-----------------------------|-----------------------|-----------------|--|
| Poles                 | 4                           | Rotation              | Reversible      |  |
| Resistance Main       | .65 Ohms                    | Mounting              | Round           |  |
| Motor Orientation     | Horizontal                  | Drive End Bearing     | Ball            |  |
| Opp Drive End Bearing | Ball                        | Frame Material        | Cast Iron       |  |
| Shaft Type            | Т                           | Assembly/Box Mounting | F1/F2 CAPABLE   |  |
| Outline Drawing       | B-SS208177-1225             | Connection Drawing    | A-EE7308        |  |