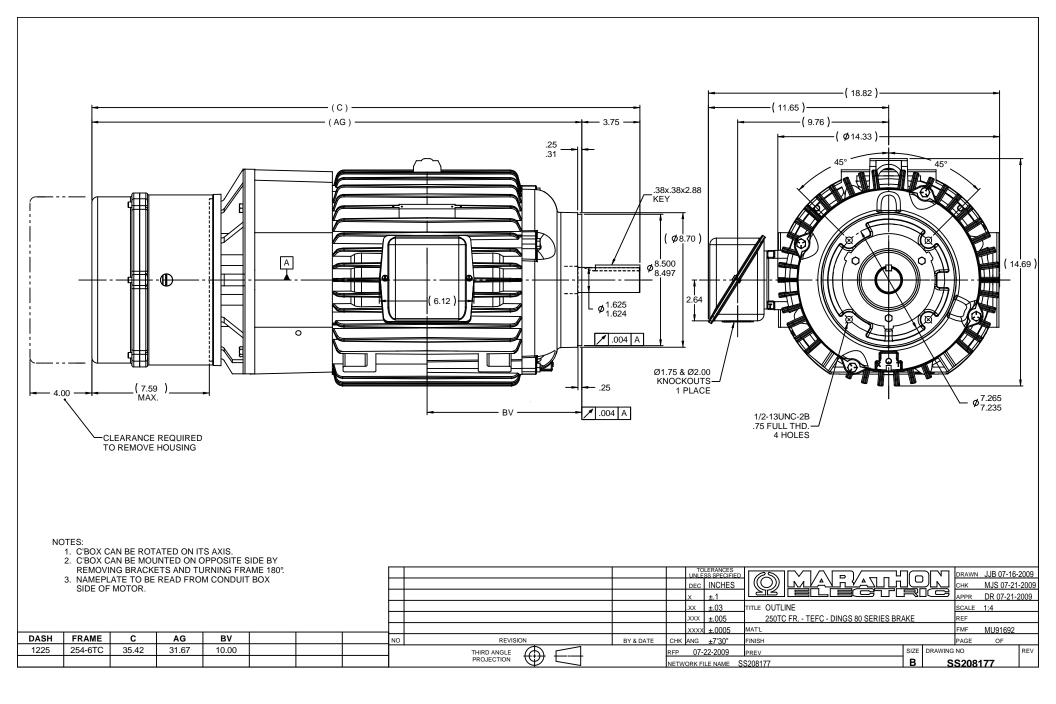

## **Technical Specifications**

| Electrical Type       | Squirrel Cage Induction Run | Starting Method       | Across The Line |  |
|-----------------------|-----------------------------|-----------------------|-----------------|--|
| Poles                 | 4                           | Rotation              | Reversible      |  |
| Resistance Main       | .65 Ohms                    | Mounting              | Round           |  |
| Motor Orientation     | Horizontal                  | Drive End Bearing     | Ball            |  |
| Opp Drive End Bearing | Ball                        | Frame Material        | Cast Iron       |  |
| Shaft Type            | Т                           | Assembly/Box Mounting | F1/F2 CAPABLE   |  |
| Outline Drawing       | B-SS208177-1225             | Connection Drawing    | A-EE7308        |  |