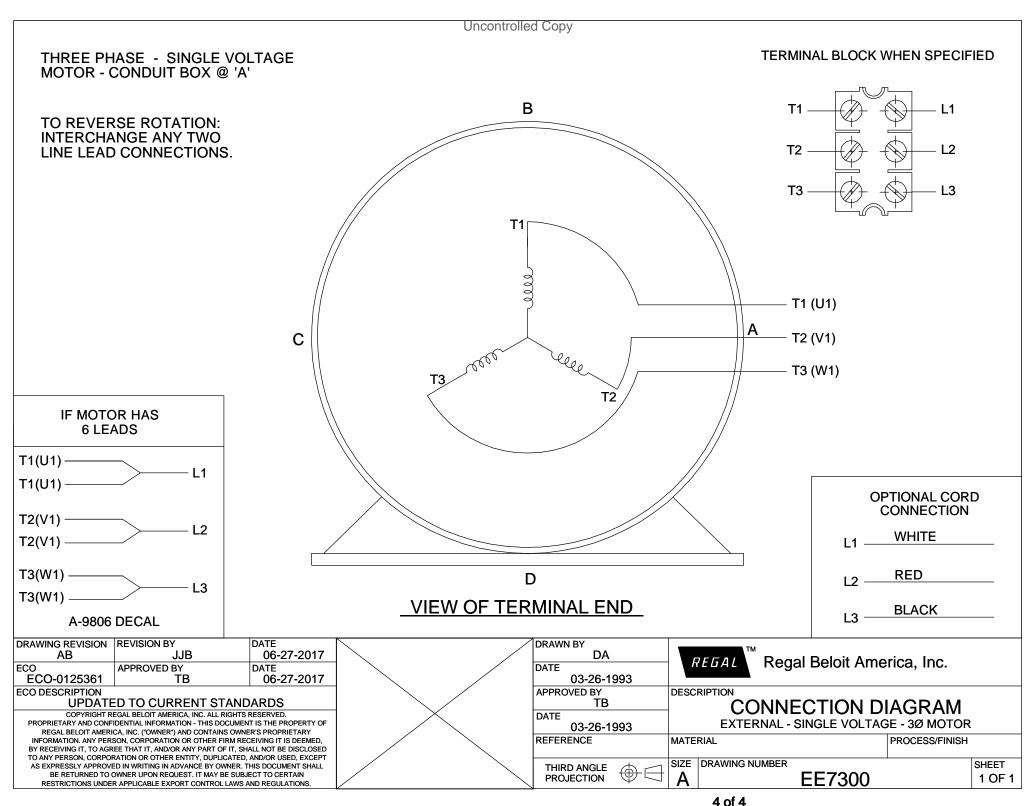

## **Technical Specifications**

| Electrical Type       | Squirrel Cage Induction Run | Starting Method       | Across The Line |
|-----------------------|-----------------------------|-----------------------|-----------------|
| Poles                 | 4                           | Rotation              | Reversible      |
| Resistance Main       | .757 Ohms                   | Mounting              | Rigid Base      |
| Motor Orientation     | Horizontal                  | Drive End Bearing     | Ball            |
| Opp Drive End Bearing | Ball                        | Frame Material        | Aluminum        |
| Shaft Type            | Т                           | Overall Length        | 23.24 in        |
| Frame Length          | 11.00 in                    | Shaft Diameter        | 1.625 in        |
| Shaft Extension       | 4 in                        | Assembly/Box Mounting | F1/F2 Capable   |
| Outline Drawing       | A-SS84250-1100              | Connection Drawing    | A-EE7300        |