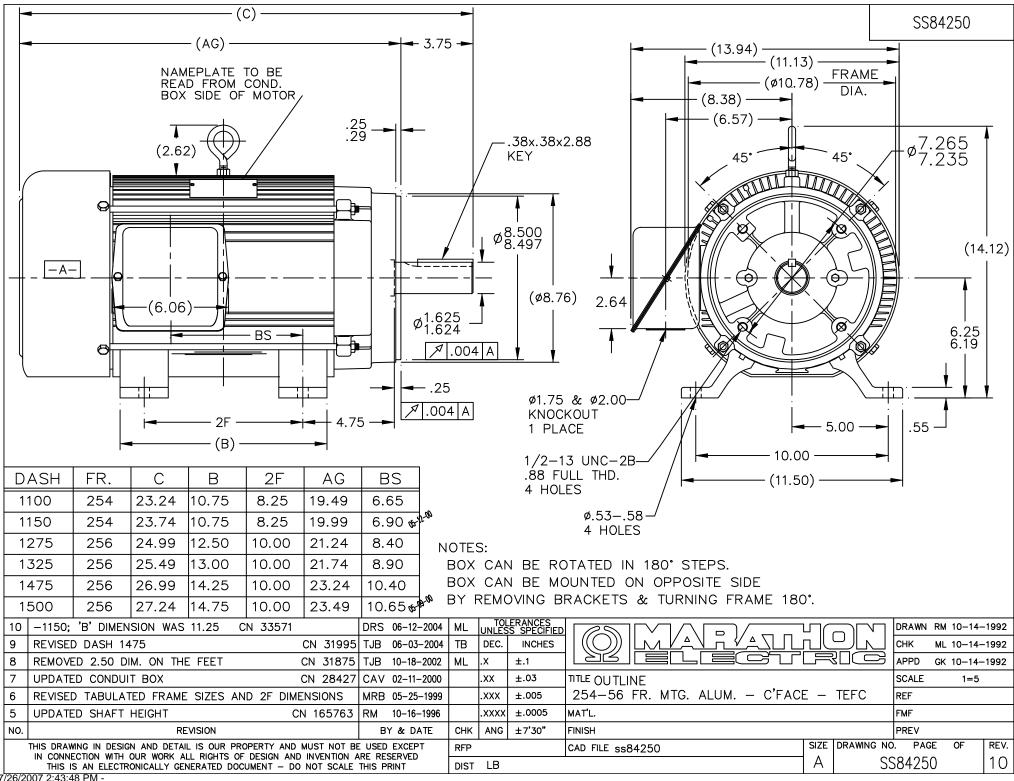

## **Technical Specifications**

| Electrical Type       | Squirrel Cage Induction Run | Starting Method       | Across The Line |
|-----------------------|-----------------------------|-----------------------|-----------------|
| Poles                 | 4                           | Rotation              | Reversible      |
| Resistance Main       | .757 Ohms                   | Mounting              | Rigid Base      |
| Motor Orientation     | Horizontal                  | Drive End Bearing     | Ball            |
| Opp Drive End Bearing | Ball                        | Frame Material        | Aluminum        |
| Shaft Type            | Т                           | Overall Length        | 23.24 in        |
| Frame Length          | 11.00 in                    | Shaft Diameter        | 1.625 in        |
| Shaft Extension       | 4 in                        | Assembly/Box Mounting | F1/F2 Capable   |
| Outline Drawing       | A-SS84250-1100              | Connection Drawing    | A-EE7300        |