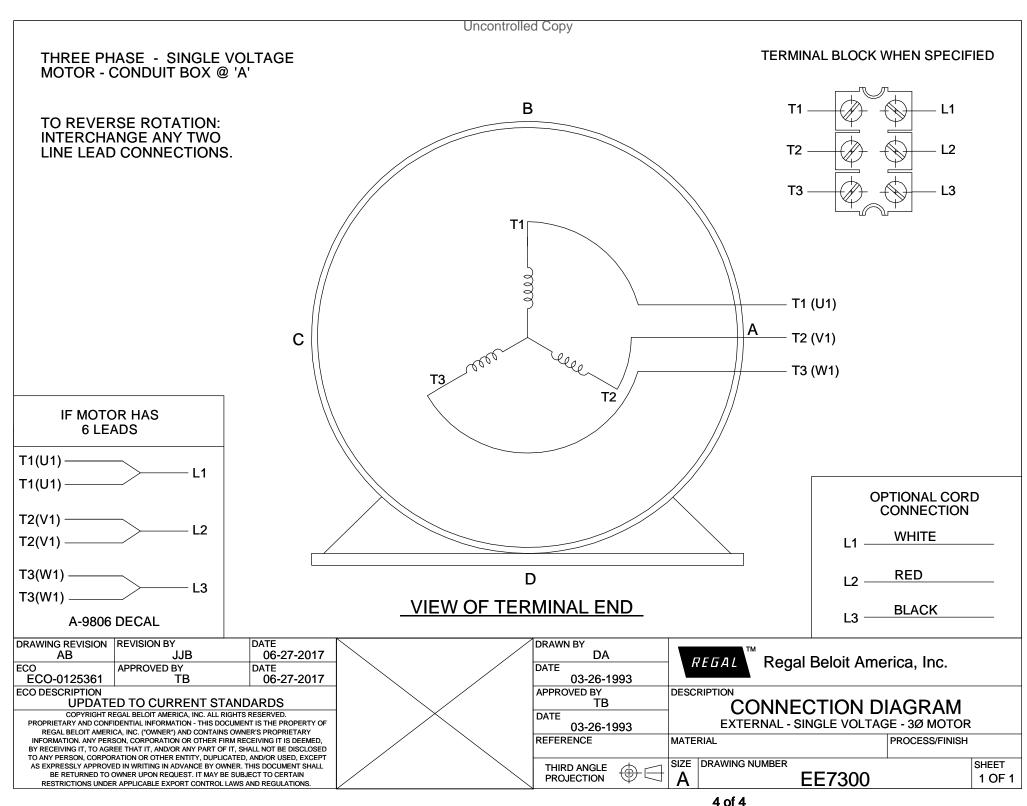

## **Technical Specifications**

| Electrical Type       | Squirrel Cage Induction Run | Starting Method       | Across The Line |
|-----------------------|-----------------------------|-----------------------|-----------------|
| Poles                 | 4                           | Rotation              | Reversible      |
| Resistance Main       | .757 Ohms                   | Mounting              | Rigid Base      |
| Motor Orientation     | Horizontal                  | Drive End Bearing     | Ball            |
| Opp Drive End Bearing | Ball                        | Frame Material        | Aluminum        |
| Shaft Type            | Т                           | Overall Length        | 23.24 in        |
| Frame Length          | 11.00 in                    | Shaft Diameter        | 1.625 in        |
| Shaft Extension       | <b>4</b> in                 | Assembly/Box Mounting | F1/F2 Capable   |
| Outline Drawing       | A-SS84250-1100              | Connection Drawing    | A-EE7300        |
|                       |                             |                       |                 |