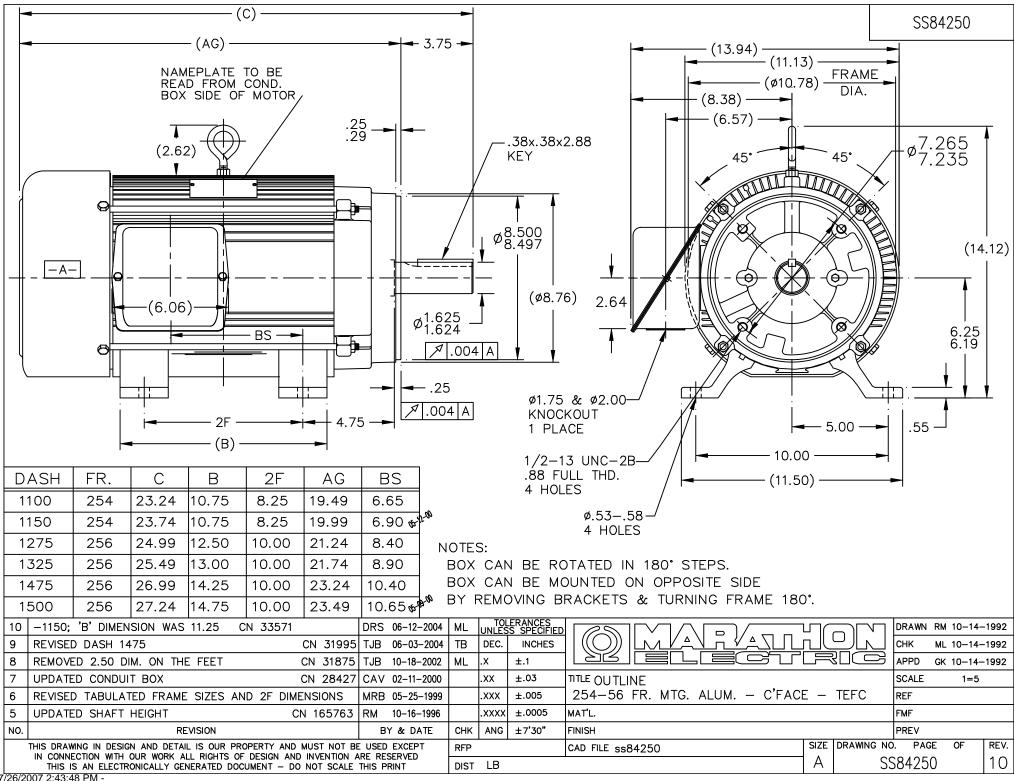

## **Technical Specifications**

| Electrical Type       | Squirrel Cage Induction Run | Starting Method       | Across The Line |
|-----------------------|-----------------------------|-----------------------|-----------------|
| Poles                 | 4                           | Rotation              | Reversible      |
| Resistance Main       | .757 Ohms                   | Mounting              | Rigid Base      |
| Motor Orientation     | Horizontal                  | Drive End Bearing     | Ball            |
| Opp Drive End Bearing | Ball                        | Frame Material        | Aluminum        |
| Shaft Type            | Т                           | Overall Length        | 23.24 in        |
| Frame Length          | 11.00 in                    | Shaft Diameter        | 1.625 in        |
| Shaft Extension       | <b>4</b> in                 | Assembly/Box Mounting | F1/F2 Capable   |
| Outline Drawing       | A-SS84250-1100              | Connection Drawing    | A-EE7300        |
|                       |                             |                       |                 |