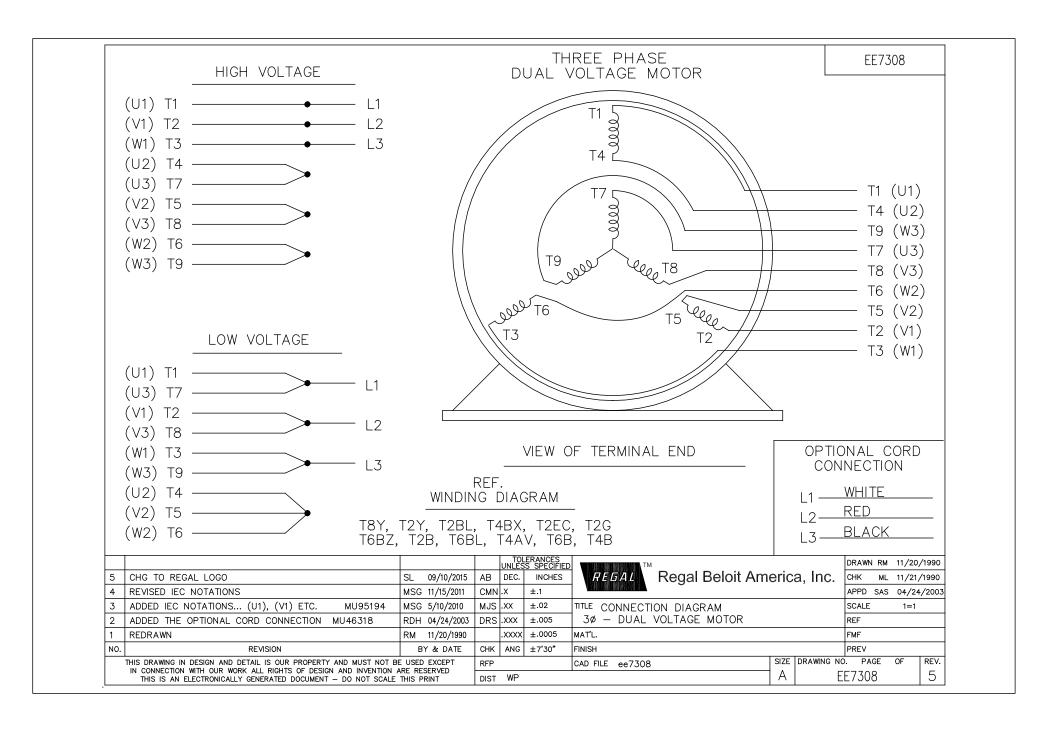

## **Technical Specifications**

| Electrical Type       | Squirrel Cage Induction Run | Starting Method       | Across The Line |
|-----------------------|-----------------------------|-----------------------|-----------------|
| Poles                 | 4                           | Rotation              | Reversible      |
| Resistance Main       | .757 Ohms                   | Mounting              | Round           |
| Motor Orientation     | Horizontal                  | Drive End Bearing     | Ball            |
| Opp Drive End Bearing | Ball                        | Frame Material        | Aluminum        |
| Shaft Type            | Т                           | Overall Length        | 23.24 in        |
| Frame Length          | 11.00 in                    | Shaft Diameter        | 1.625 in        |
| Shaft Extension       | 3.75 in                     | Assembly/Box Mounting | F1/F2 Capable   |
| Connection Drawing    | A-EE7308                    | Outline Drawing       | B-SS321132-1100 |