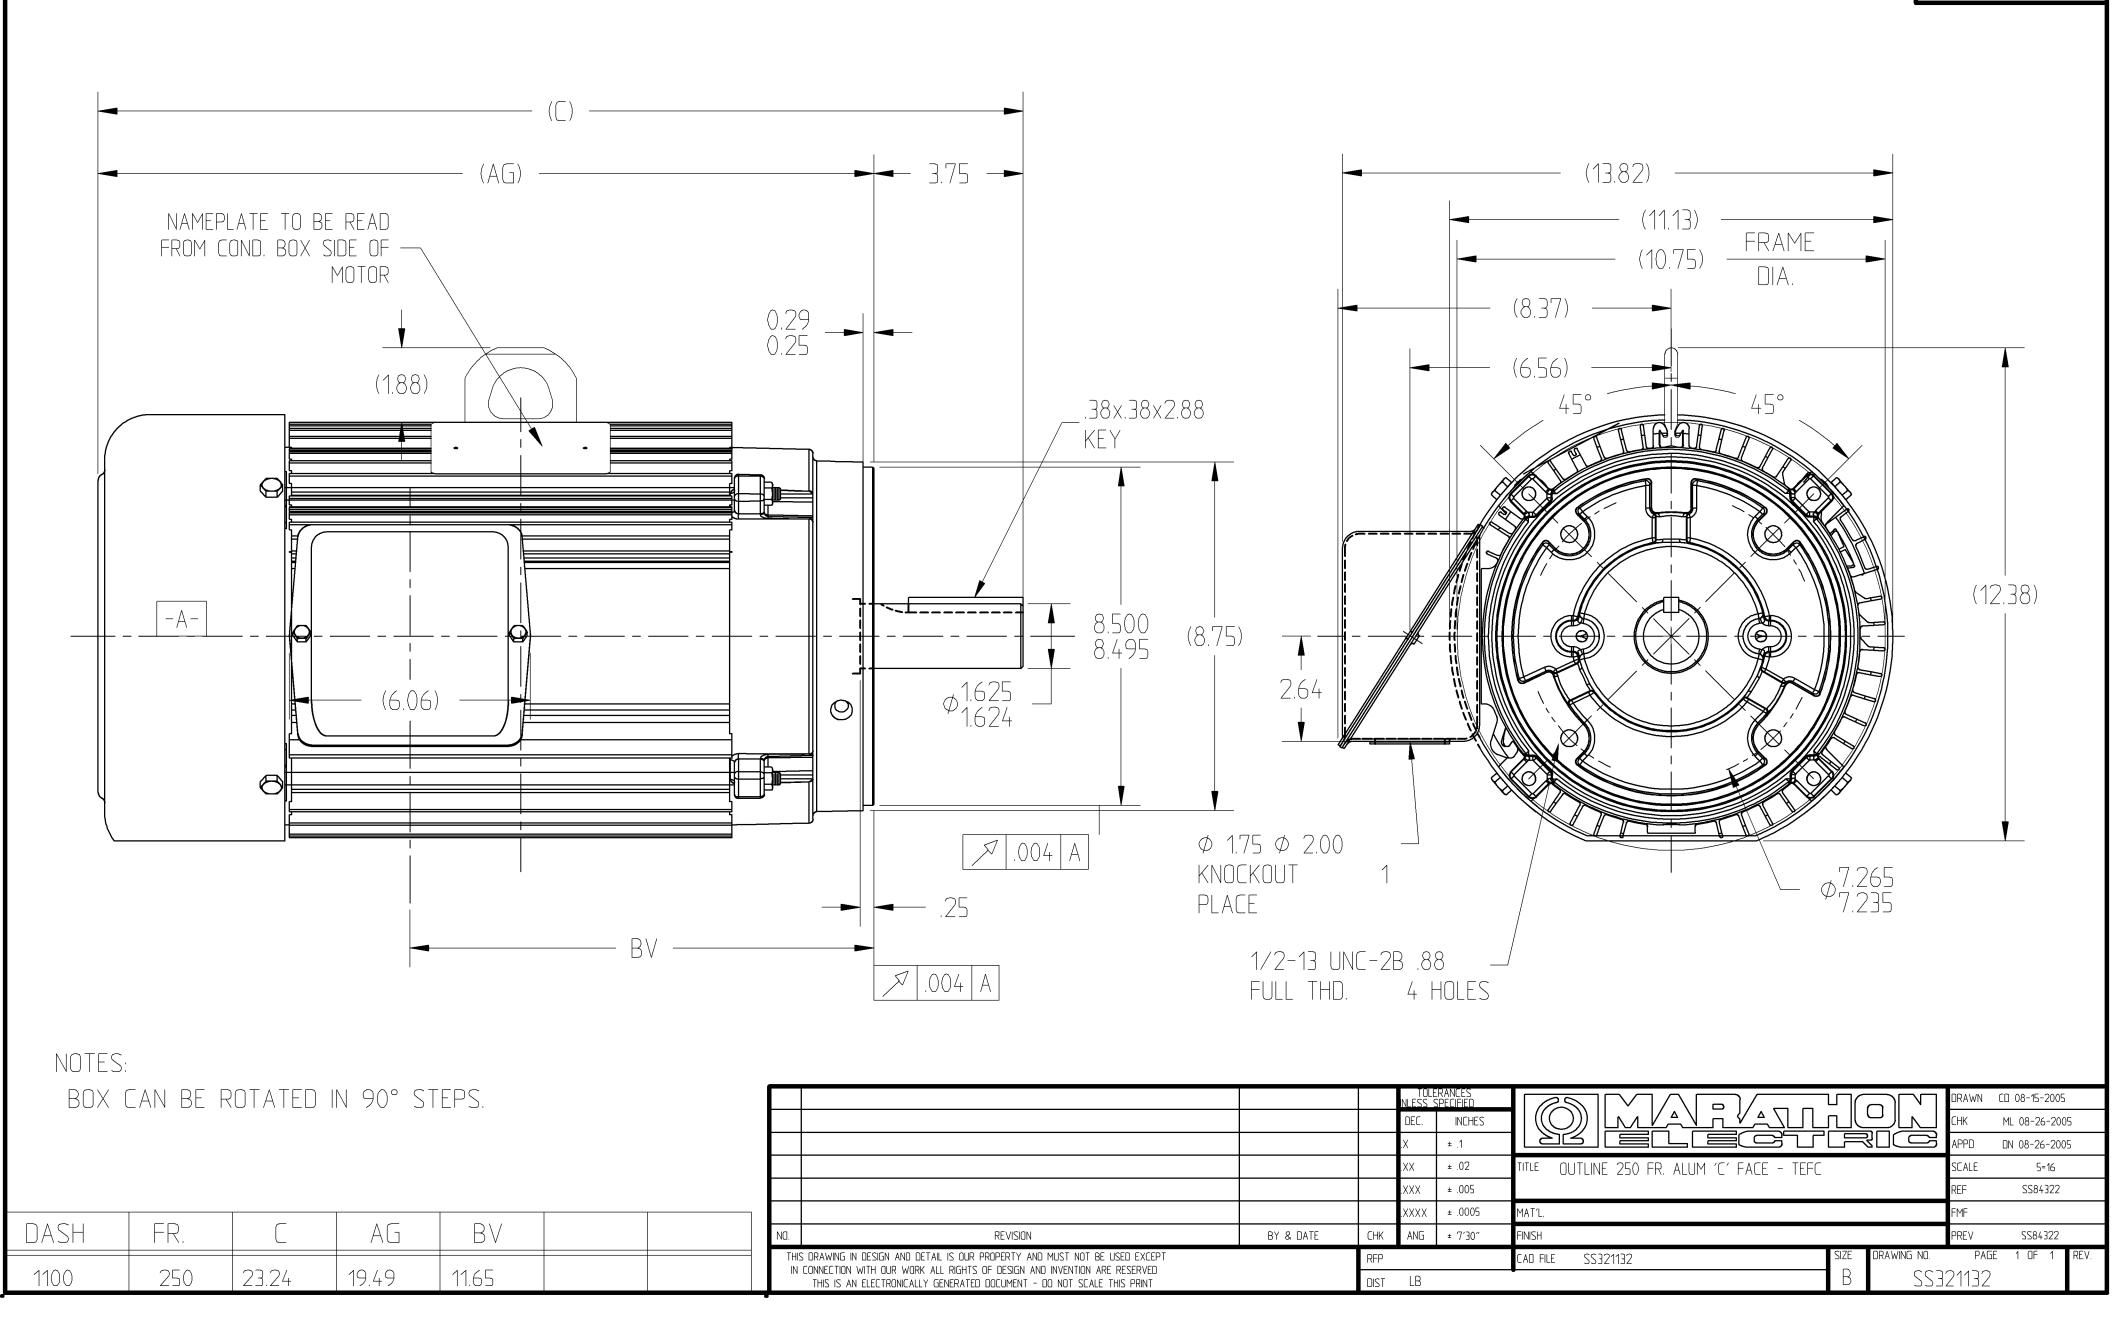

## **Technical Specifications**

| Electrical Type       | Squirrel Cage Induction Run | Starting Method       | Across The Line |
|-----------------------|-----------------------------|-----------------------|-----------------|
| Poles                 | 4                           | Rotation              | Reversible      |
| Resistance Main       | .757 Ohms                   | Mounting              | Round           |
| Motor Orientation     | Horizontal                  | Drive End Bearing     | Ball            |
| Opp Drive End Bearing | Ball                        | Frame Material        | Aluminum        |
| Shaft Type            | Т                           | Overall Length        | 23.24 in        |
| Frame Length          | 11.00 in                    | Shaft Diameter        | 1.625 in        |
| Shaft Extension       | 3.75 in                     | Assembly/Box Mounting | F1/F2 Capable   |
| Connection Drawing    | A-EE7308                    | Outline Drawing       | B-SS321132-1100 |