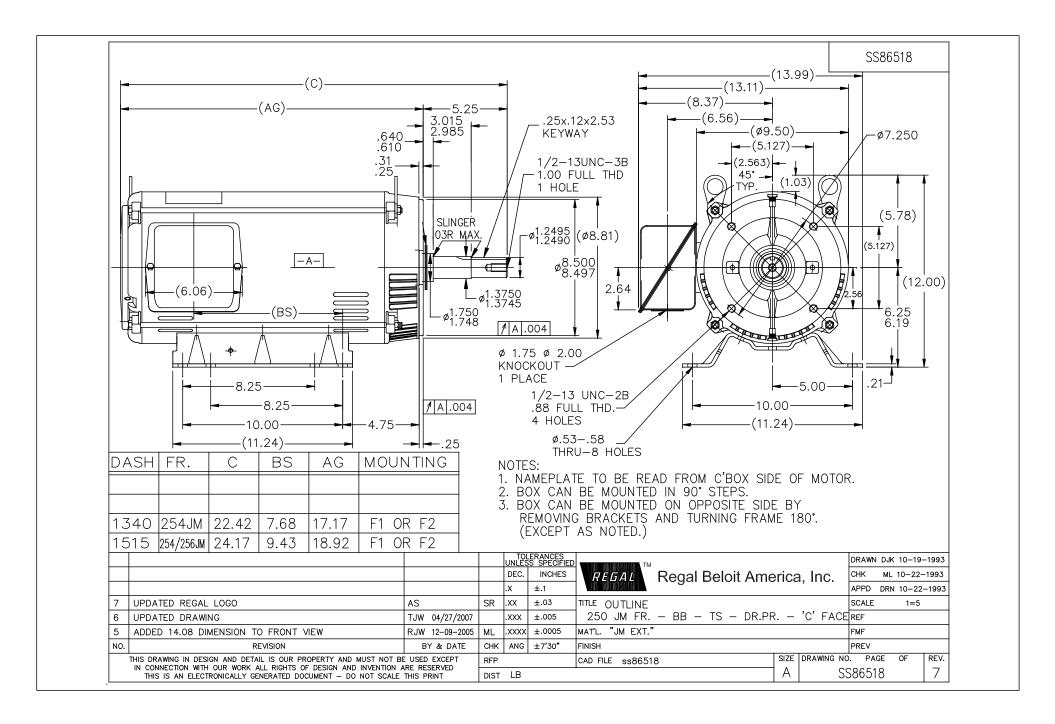

## **Technical Specifications**

| Electrical Type       | Squirrel Cage Induction Run | Starting Method       | Across The Line |
|-----------------------|-----------------------------|-----------------------|-----------------|
| Poles                 | 4                           | Rotation              | Reversible      |
| Resistance Main       | .62 Ohms                    | Mounting              | Rigid Base      |
| Motor Orientation     | Horizontal                  | Drive End Bearing     | Ball            |
| Opp Drive End Bearing | Ball                        | Frame Material        | Rolled Steel    |
| Shaft Type            | JM                          | Overall Length        | 24.17 in        |
| Frame Length          | 15.15 in                    | Shaft Diameter        | 1.250 in        |
| Shaft Extension       | 5.25 in                     | Assembly/Box Mounting | F1/F2 Capable   |
| Connection Drawing    | A-EE7300                    | Outline Drawing       | A-SS86518-1515  |