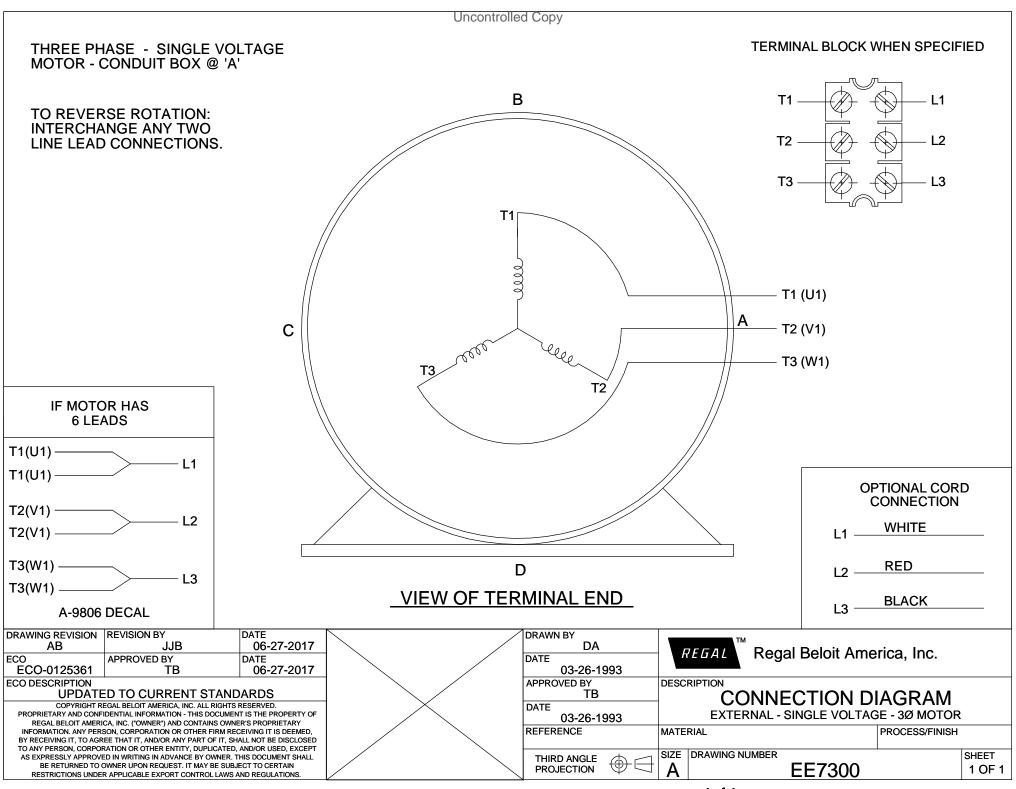

## **Technical Specifications**

| Electrical Type       | Squirrel Cage Induction Run | Starting Method       | Across The Line |
|-----------------------|-----------------------------|-----------------------|-----------------|
| Poles                 | 4                           | Rotation              | Reversible      |
| Resistance Main       | .62 Ohms                    | Mounting              | Rigid Base      |
| Motor Orientation     | Horizontal                  | Drive End Bearing     | Ball            |
| Opp Drive End Bearing | Ball                        | Frame Material        | Rolled Steel    |
| Shaft Type            | JM                          | Overall Length        | 24.17 in        |
| Frame Length          | 15.15 in                    | Shaft Diameter        | 1.250 in        |
| Shaft Extension       | 5.25 in                     | Assembly/Box Mounting | F1/F2 Capable   |
| Connection Drawing    | A-EE7300                    | Outline Drawing       | A-SS86518-1515  |