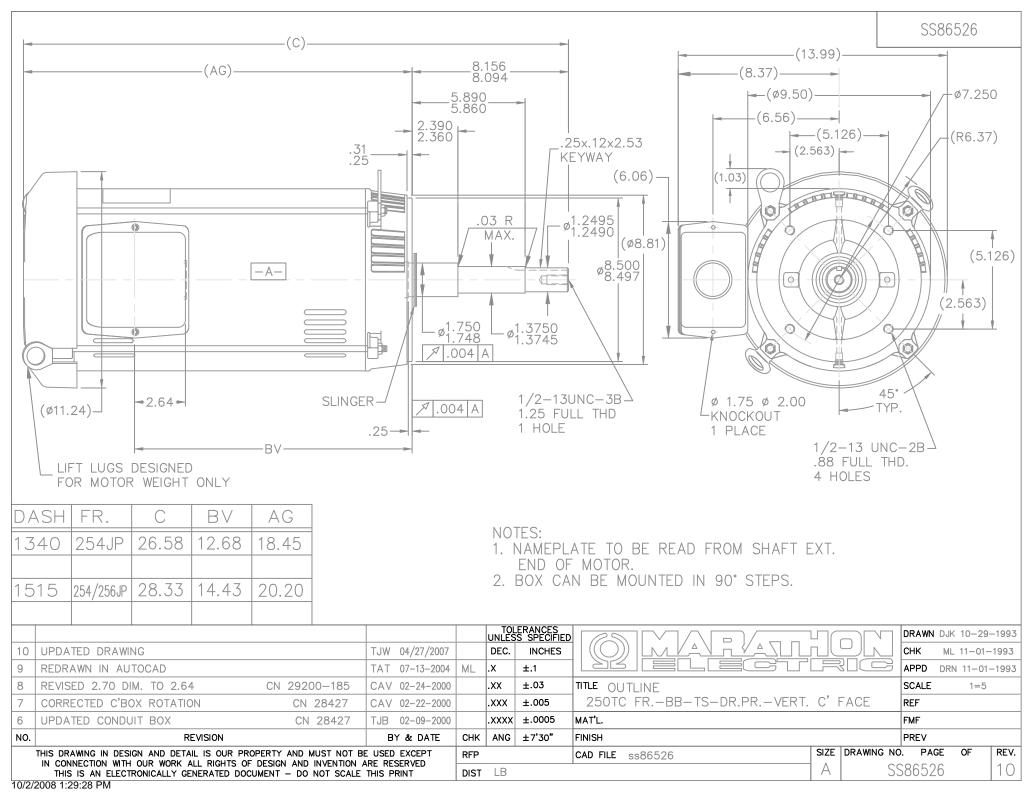

## **Technical Specifications**

| Electrical Type       | Squirrel Cage Induction Run | Starting Method       | Across The Line |
|-----------------------|-----------------------------|-----------------------|-----------------|
| Poles                 | 4                           | Rotation              | Reversible      |
| Resistance Main       | .62 Ohms                    | Mounting              | Round           |
| Motor Orientation     | Shaft Down                  | Drive End Bearing     | Ball            |
| Opp Drive End Bearing | Ball                        | Frame Material        | Rolled Steel    |
| Shaft Type            | JP                          | Overall Length        | 28.33 in        |
| Frame Length          | 15.15 in                    | Shaft Diameter        | 1.250 in        |
| Shaft Extension       | 8.15 in                     | Assembly/Box Mounting | F1/F2 CAPABLE   |
| Outline Drawing       | A-SS86526-1515              | Connection Drawing    | A-EE7300        |