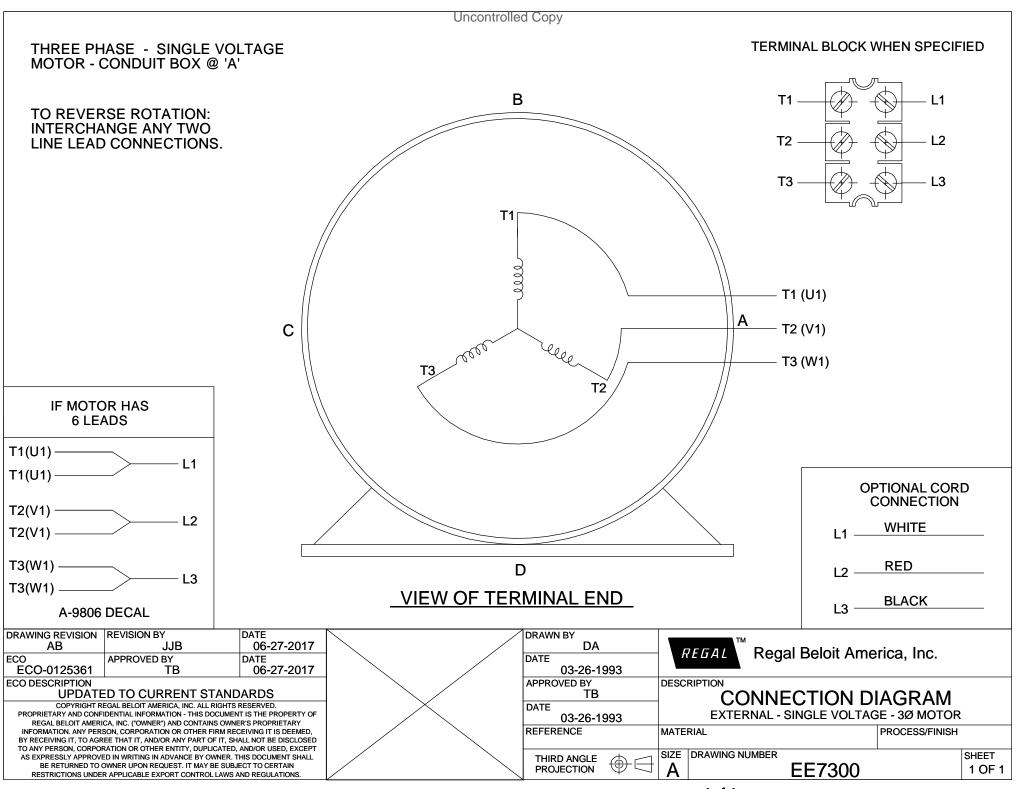

## **Technical Specifications**

| Electrical Type       | Squirrel Cage Induction Run | Starting Method       | Across The Line |
|-----------------------|-----------------------------|-----------------------|-----------------|
| Poles                 | 4                           | Rotation              | Reversible      |
| Resistance Main       | .62 Ohms                    | Mounting              | Round           |
| Motor Orientation     | Shaft Down                  | Drive End Bearing     | Ball            |
| Opp Drive End Bearing | Ball                        | Frame Material        | Rolled Steel    |
| Shaft Type            | JP                          | Overall Length        | 28.33 in        |
| Frame Length          | 15.15 in                    | Shaft Diameter        | 1.250 in        |
| Shaft Extension       | 8.15 in                     | Assembly/Box Mounting | F1/F2 CAPABLE   |
| Outline Drawing       | A-SS86526-1515              | Connection Drawing    | A-EE7300        |