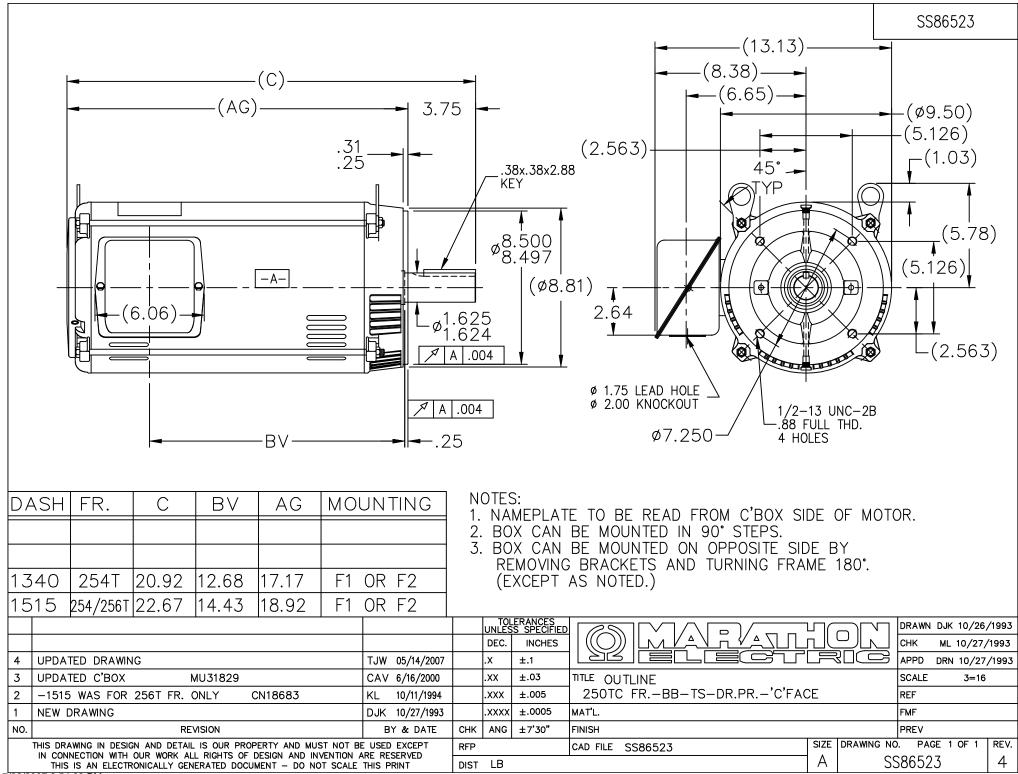

### **Technical Specifications**

| Electrical Type       | Squirrel Cage Induction Run | Starting Method       | Across The Line |
|-----------------------|-----------------------------|-----------------------|-----------------|
| Poles                 | 6                           | Rotation              | Reversible      |
| Resistance Main       | 1.4 Ohms                    | Mounting              | Round           |
| Motor Orientation     | Horizontal                  | Drive End Bearing     | Ball            |
| Opp Drive End Bearing | Ball                        | Frame Material        | Rolled Steel    |
| Shaft Type            | т                           | Overall Length        | 20.92 in        |
| Frame Length          | 13.40 in                    | Shaft Diameter        | 1.625 in        |
| Shaft Extension       | 4 in                        | Assembly/Box Mounting | F1/F2 Capable   |
| Connection Drawing    | A-EE7308                    | Outline Drawing       | A-SS86523-1340  |