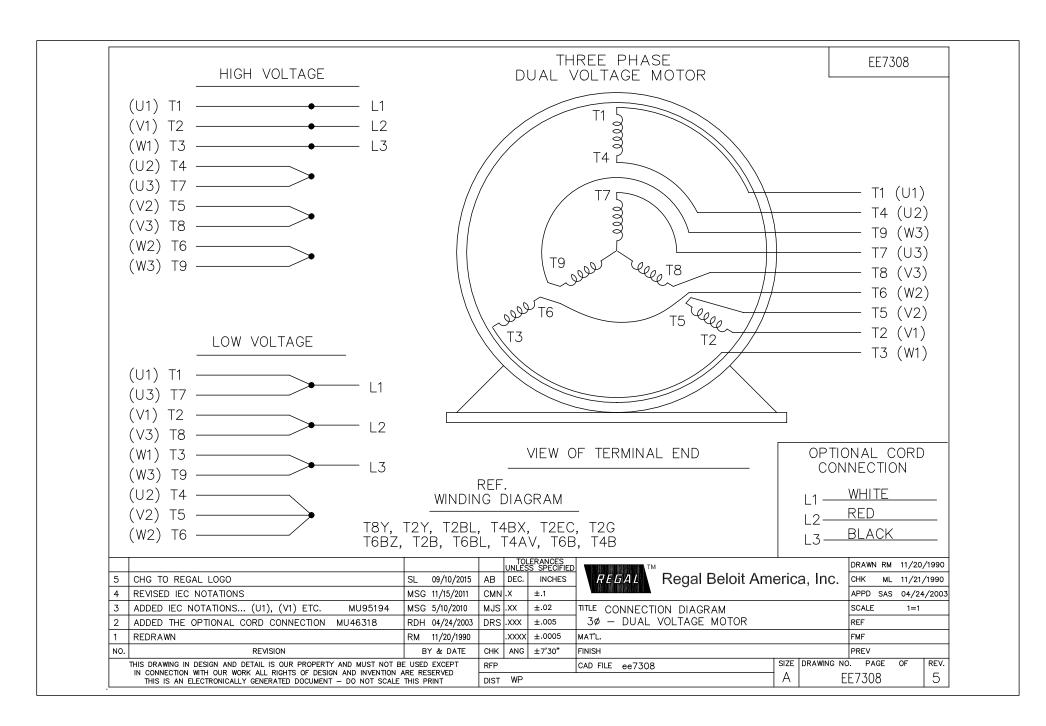

### **Technical Specifications**

| Electrical Type       | Squirrel Cage Induction Run | Starting Method       | Across The Line |
|-----------------------|-----------------------------|-----------------------|-----------------|
| Poles                 | 6                           | Rotation              | Reversible      |
| Resistance Main       | 1.4 Ohms                    | Mounting              | Round           |
| Motor Orientation     | Horizontal                  | Drive End Bearing     | Ball            |
| Opp Drive End Bearing | Ball                        | Frame Material        | Rolled Steel    |
| Shaft Type            | т                           | Overall Length        | 20.92 in        |
| Frame Length          | 13.40 in                    | Shaft Diameter        | 1.625 in        |
| Shaft Extension       | 4 in                        | Assembly/Box Mounting | F1/F2 Capable   |
| Connection Drawing    | A-EE7308                    | Outline Drawing       | A-SS86523-1340  |