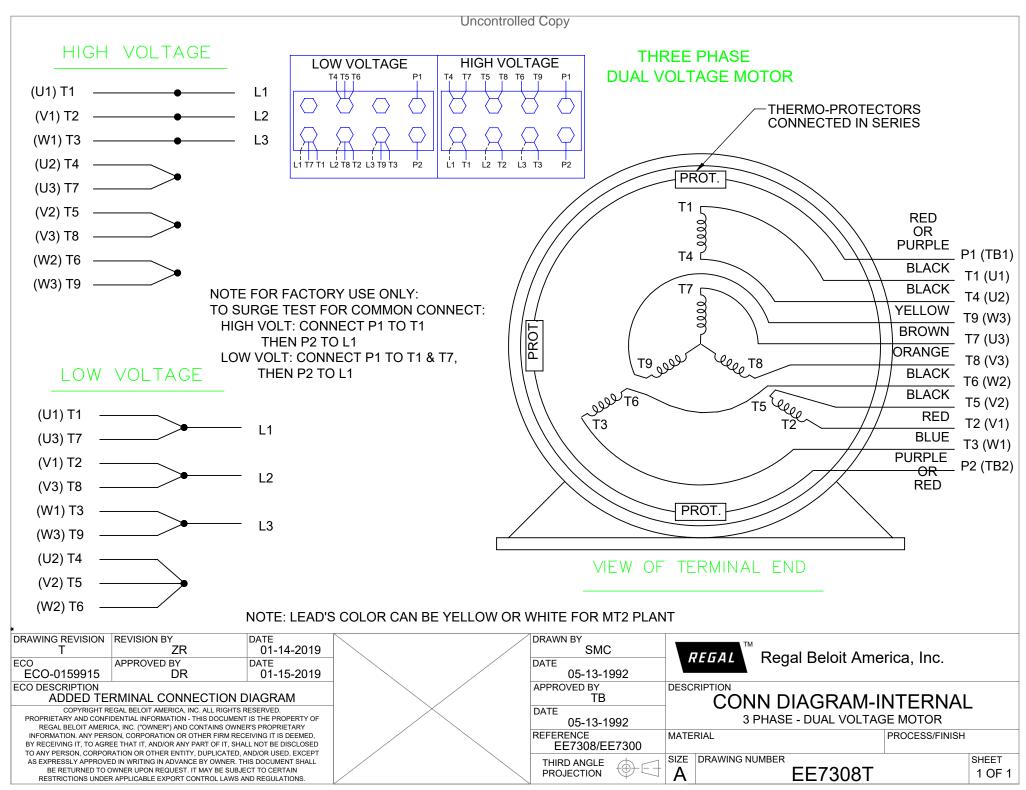

## **Technical Specifications**

| Electrical Type       | Squirrel Cage Induction Run | Starting Method       | Across The Line |
|-----------------------|-----------------------------|-----------------------|-----------------|
| Poles                 | 4                           | Rotation              | Reversible      |
| Resistance Main       | 2.96 Ohms                   | Mounting              | Rigid Base      |
| Motor Orientation     | Horizontal                  | Drive End Bearing     | Ball            |
| Opp Drive End Bearing | Ball                        | Frame Material        | Cast Iron       |
| Shaft Type            | U                           | Assembly/Box Mounting | F1 ONLY         |
| Outline Drawing       | B-SS89378-875               | Connection Drawing    | A-EE7308T       |