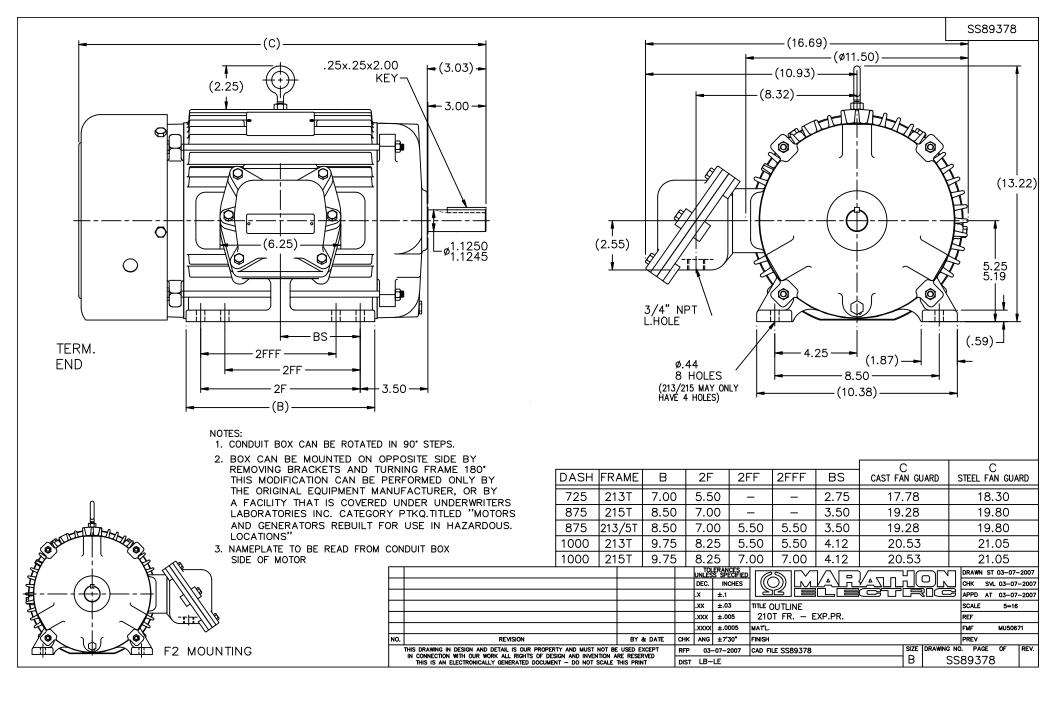

## **Technical Specifications**

| Electrical Type       | Squirrel Cage Induction Run | Starting Method       | Across The Line |
|-----------------------|-----------------------------|-----------------------|-----------------|
| Poles                 | 4                           | Rotation              | Reversible      |
| Resistance Main       | 2.96 Ohms                   | Mounting              | Rigid Base      |
| Motor Orientation     | Horizontal                  | Drive End Bearing     | Ball            |
| Opp Drive End Bearing | Ball                        | Frame Material        | Cast Iron       |
| Shaft Type            | U                           | Assembly/Box Mounting | F1 ONLY         |
| Outline Drawing       | B-SS89378-875               | Connection Drawing    | A-EE7308T       |