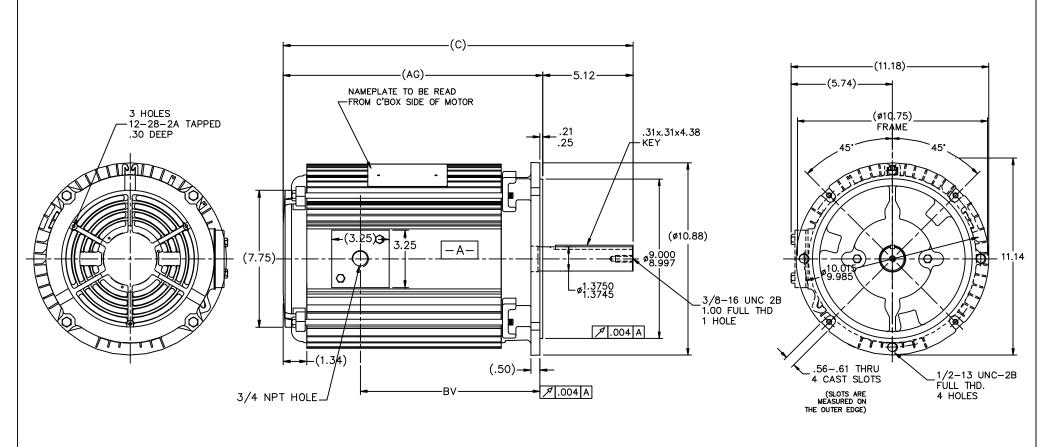

## NOTES:

1. NAMEPLATE TO BE READ FROM CONDUIT BOX SIDE OF MOTOR.

| DASH | FRAME  | BV    | С     | AG    |
|------|--------|-------|-------|-------|
| 1100 | 210TDZ | 10.42 | 19.79 | 14.67 |
| 1275 | 210TDZ | 12.17 | 21.54 | 16.42 |

|                                                                                                                                                    |                                 |                |                                  | UNLES | ERANCES<br>S SPECIFIED |                                |         |     | DRAWN   | AK 04-20-  | -2009 |
|----------------------------------------------------------------------------------------------------------------------------------------------------|---------------------------------|----------------|----------------------------------|-------|------------------------|--------------------------------|---------|-----|---------|------------|-------|
|                                                                                                                                                    |                                 |                |                                  | DEC.  | INCHES                 |                                |         |     |         | SVL 04-20- | -2009 |
|                                                                                                                                                    |                                 |                |                                  | .x    | ±.1                    |                                | ,<br>Ji |     | APPD    | AK 04-20-  | -2009 |
|                                                                                                                                                    |                                 |                |                                  | .xx   | ±.03                   | TITLE OUTLINE                  |         |     | SCALE   | .33=1      |       |
|                                                                                                                                                    |                                 |                |                                  | .xxx  | ±.005                  | 210TDZ FRAME — TENV — D FLANGE |         | REF | B-SS330 | 215        |       |
| 1                                                                                                                                                  | REMOVED LIFT LUGS ISAAC 12-2766 | WGJ 06-21-2012 | ЕМН                              | .xxxx | ±.0005                 | MAT'L.                         |         |     | FMF     |            |       |
| NO                                                                                                                                                 | REVISION                        | BY & DATE      | СНК                              | ANG   | ±7'30"                 | FINISH                         |         |     | PREV    | SS33021    | 11    |
| THIS DRAWING IN DESIGN AND DETAIL IS OUR PROPERTY AND MUST NOT BE USED EXCEPT                                                                      |                                 | RFP            | RFP CAD FILE \$889620 SIZE DRAWI |       |                        |                                |         |     | REV.    |            |       |
| IN CONNECTION WITH OUR WORK ALL RIGHTS OF DESIGN AND INVENTION ARE RESERVED THIS IS AN ELECTRONICALLY GENERATED DOCUMENT — DO NOT SCALE THIS PRINT |                                 |                | DIST                             | LB    |                        | •                              | В       | ss  | 8962    | 20         | 1     |