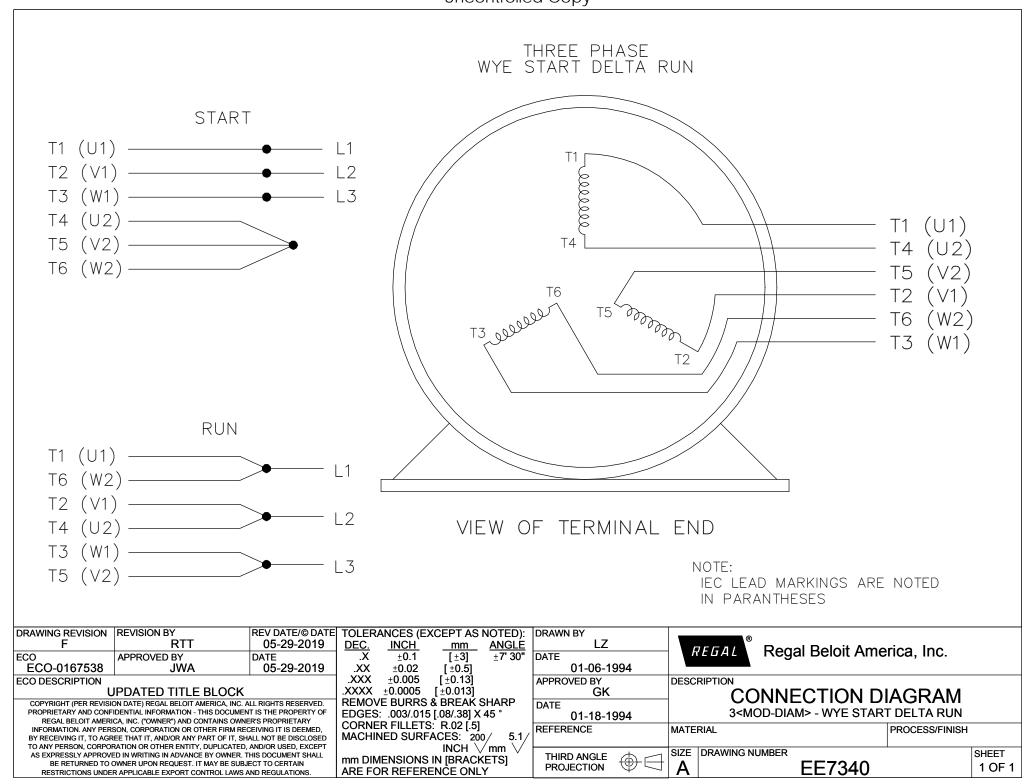

## **Technical Specifications**

| Electrical Type Squirrel Cage Induction Run |                          | Starting Method       | Wye Start Delta Run |
|---------------------------------------------|--------------------------|-----------------------|---------------------|
| Poles                                       | 4                        | Rotation              | Reversible          |
| Resistance Main                             | .484 Ohms                | Mounting              | Round               |
| Motor Orientation                           | Horizontal Or Shaft Down | Drive End Bearing     | Ball                |
| Opp Drive End Bearing                       | Ball                     | Frame Material        | Aluminum            |
| Shaft Type                                  | Single Special Extension | Assembly/Box Mounting | F1/F2 CAPABLE       |
| Outline Drawing                             | SS89620-1275             | Connection Drawing    | EE7340              |