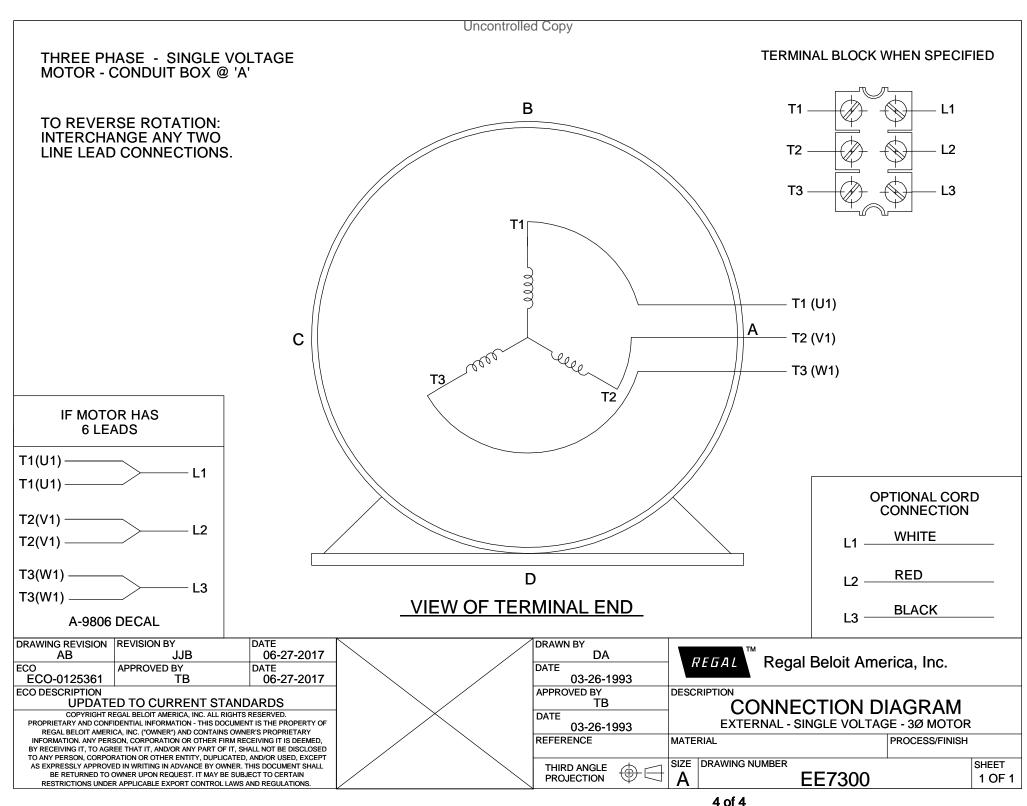

Product Information Packet: Model No: 215TTTCD36039, Catalog No:215TTTCD36039 10,1800,TEAO,215T,3/60/460

Nameplate Specifications

**Technical Specifications** 

Connection Drawing EE7300 Outline Drawing SS621200-200