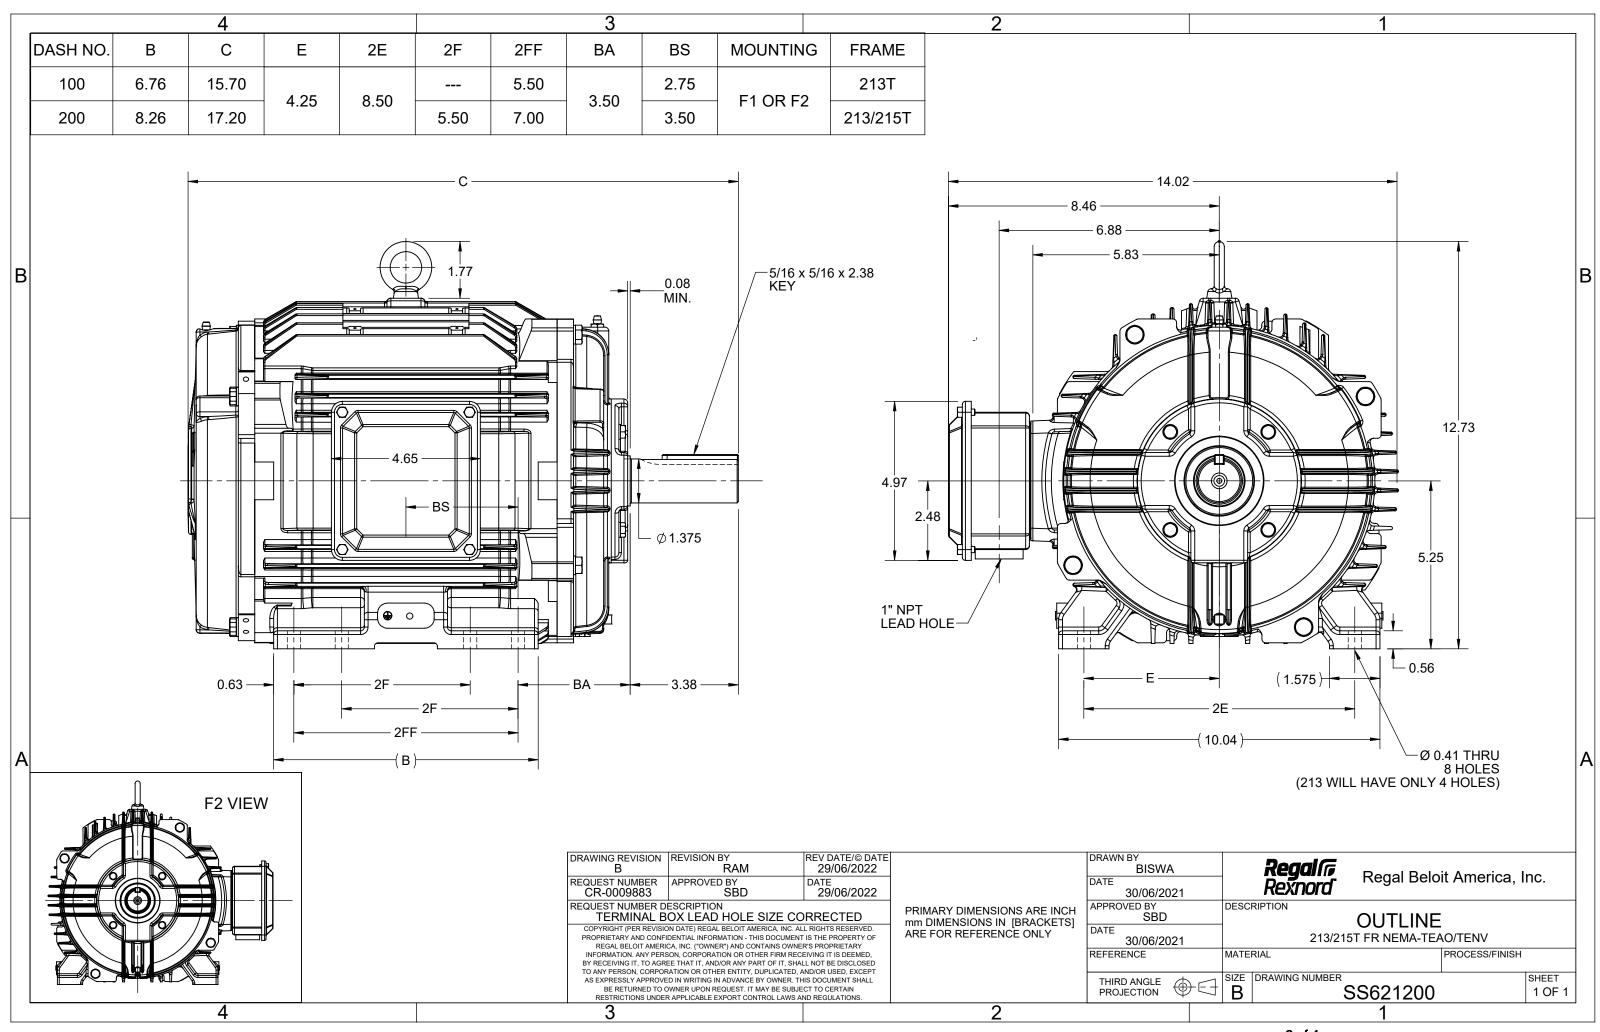

Product Information Packet: Model No: 215TTTCD36039, Catalog No:215TTTCD36039 10,1800,TEAO,215T,3/60/460

Nameplate Specifications

**Technical Specifications** 

Connection Drawing EE7300 Outline Drawing SS621200-200