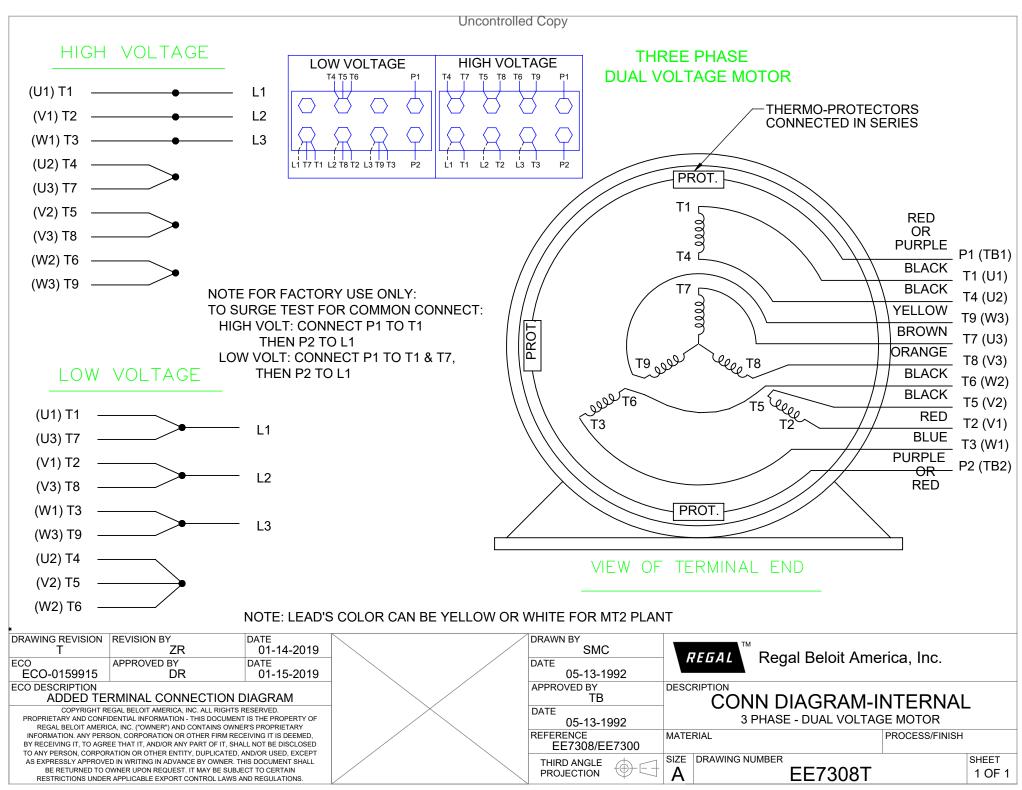

## **Technical Specifications**

| Electrical Type       | Squirrel Cage Inverter Rated | Starting Method       | Line Or Inverter |
|-----------------------|------------------------------|-----------------------|------------------|
| Poles                 | 4                            | Rotation              | Reversible       |
| Resistance Main       | 1.18 Ohms                    | Mounting              | Rigid Base       |
| Motor Orientation     | Horizontal                   | Drive End Bearing     | Ball             |
| Opp Drive End Bearing | Ball                         | Frame Material        | Cast Iron        |
| Shaft Type            | Т                            | Overall Length        | 20.91 in         |
| Frame Length          | 10.00 in                     | Shaft Diameter        | 1.375 in         |
| Shaft Extension       | 3.41 in                      | Assembly/Box Mounting | F1 ONLY          |
| Inverter Load         | CONSTANT 2:1                 |                       |                  |
| Outline Drawing       | B-SS84370-1000               | Connection Drawing    | A-EE7308T        |