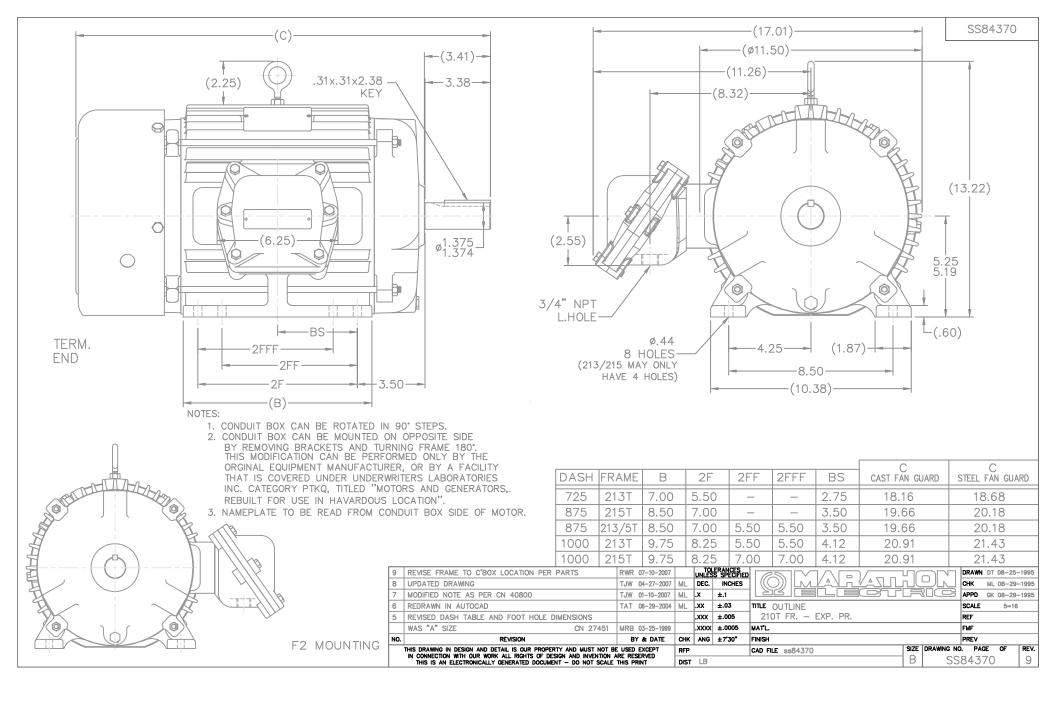

## **Technical Specifications**

| Electrical Type       | Squirrel Cage Inverter Rated | Starting Method       | Line Or Inverter |
|-----------------------|------------------------------|-----------------------|------------------|
| Poles                 | 4                            | Rotation              | Reversible       |
| Resistance Main       | 1.18 Ohms                    | Mounting              | Rigid Base       |
| Motor Orientation     | Horizontal                   | Drive End Bearing     | Ball             |
| Opp Drive End Bearing | Ball                         | Frame Material        | Cast Iron        |
| Shaft Type            | Т                            | Overall Length        | 20.91 in         |
| Frame Length          | 10.00 in                     | Shaft Diameter        | 1.375 in         |
| Shaft Extension       | 3.41 in                      | Assembly/Box Mounting | F1 ONLY          |
| Inverter Load         | CONSTANT 2:1                 |                       |                  |
| Outline Drawing       | B-SS84370-1000               | Connection Drawing    | A-EE7308T        |