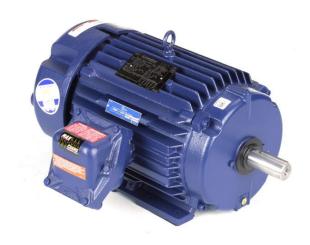

## Nameplate Specifications

| Phase                  | 3                   | Output HP                  | 10 & 7.50 Hp               |
|------------------------|---------------------|----------------------------|----------------------------|
| Output KW              | 7.5 & 5.6 kW        | Voltage                    | 230/460 & 190/380 V        |
| Speed                  | 1760 & 1455 rpm     | Service Factor             | 1.15 & 1.15                |
| Frame                  | 215T                | Enclosure                  | Explosion Proof Fan cooled |
| Thermal Protection     | No Protection       | Efficiency                 | 89.5 & 89.5 %              |
| Ambient Temperature    | 40 °C               | Frequency                  | 60 & 50 Hz                 |
| Current                | 25/12.5 & 23/11.5 A | Power Factor               | 83.5                       |
| Duty                   | Continuous          | Insulation Class           | F                          |
| Design Code            | В                   | KVA Code                   | F                          |
| Drive End Bearing Size | 6307                | Opp Drive End Bearing Size | 6206                       |
| UL                     | Listed              | CSA                        | Υ                          |
| CE                     | N                   | IP Code                    | 54                         |
| Number of Speeds       | 1                   |                            |                            |

## **Technical Specifications**

| Electrical Type       | Squirrel Cage Inverter Rated | Starting Method       | Line Or Inverter |
|-----------------------|------------------------------|-----------------------|------------------|
| Poles                 | 4                            | Rotation              | Reversible       |
| Resistance Main       | 1.18 Ohms                    | Mounting              | Rigid Base       |
| Motor Orientation     | Horizontal                   | Drive End Bearing     | Ball             |
| Opp Drive End Bearing | Ball                         | Frame Material        | Cast Iron        |
| Shaft Type            | Т                            | Overall Length        | 20.91 in         |
| Frame Length          | 10.00 in                     | Shaft Diameter        | 1.375 in         |
| Shaft Extension       | 3.41 in                      | Assembly/Box Mounting | F1 ONLY          |
| Inverter Load         | CONSTANT 2:1                 |                       |                  |
| Outline Drawing       | B-SS84370-1000               | Connection Drawing    | A-EE7308T        |