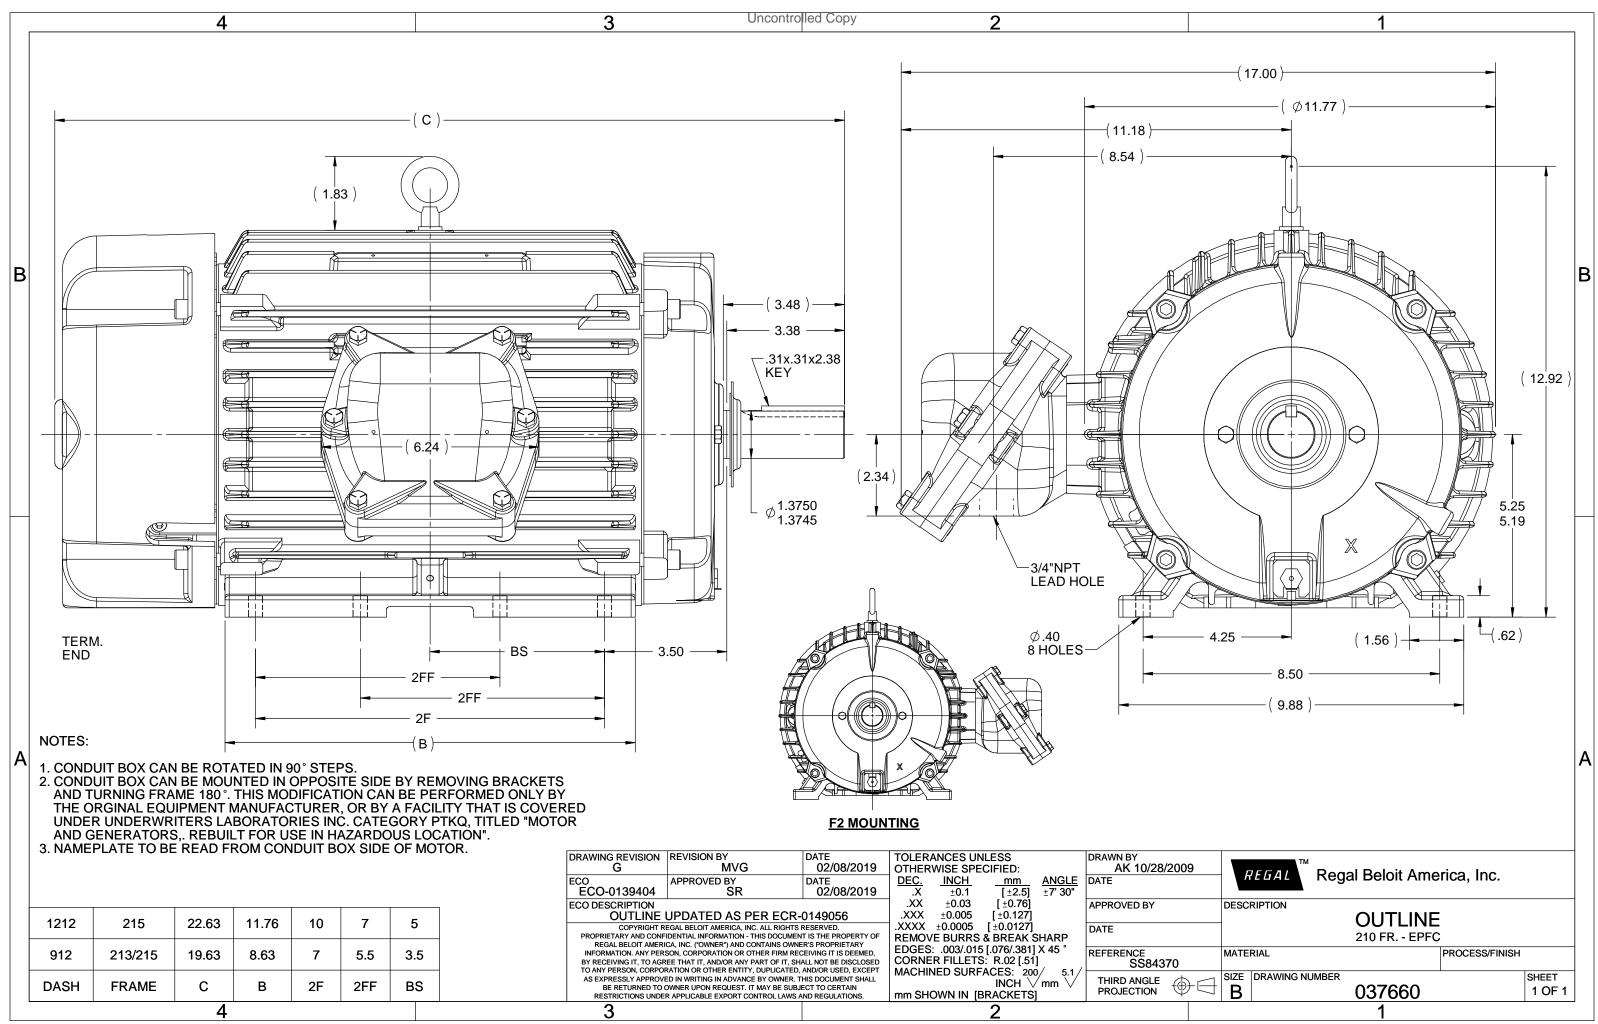

## **Technical Specifications**

| Electrical Type       | Squirrel Cage Induction Run | Starting Method       | Across The Line |  |
|-----------------------|-----------------------------|-----------------------|-----------------|--|
| Poles                 | 6                           | Rotation              | Reversible      |  |
| Resistance Main       | 1.898 Ohms                  | Mounting              | Rigid Base      |  |
| Motor Orientation     | Horizontal                  | Drive End Bearing     | Ball            |  |
| Opp Drive End Bearing | Ball                        | Frame Material        | Cast Iron       |  |
| Shaft Type            | т                           | Assembly/Box Mounting | F2 ONLY         |  |
| Outline Drawing       | 037660-912                  | Connection Drawing    | EE7300AK        |  |