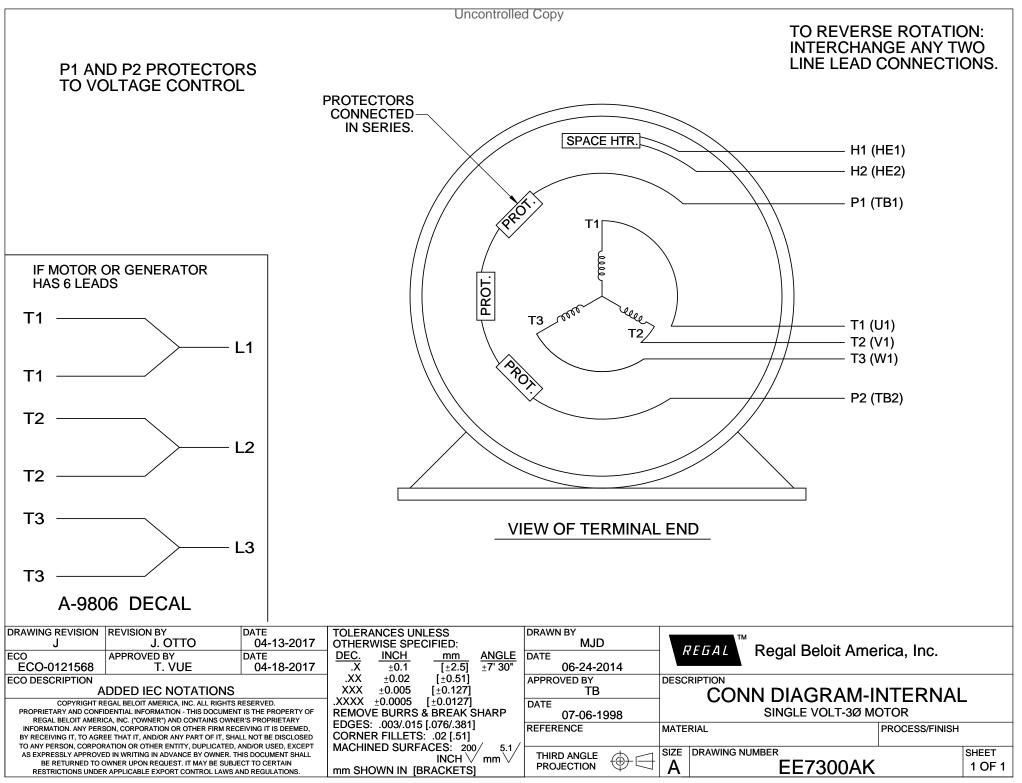

## **Technical Specifications**

| Electrical Type       | Squirrel Cage Induction Run | Starting Method       | Across The Line |  |
|-----------------------|-----------------------------|-----------------------|-----------------|--|
| Poles                 | 6                           | Rotation              | Reversible      |  |
| Resistance Main       | 1.898 Ohms                  | Mounting              | Rigid Base      |  |
| Motor Orientation     | Horizontal                  | Drive End Bearing     | Ball            |  |
| Opp Drive End Bearing | Ball                        | Frame Material        | Cast Iron       |  |
| Shaft Type            | т                           | Assembly/Box Mounting | F2 ONLY         |  |
| Outline Drawing       | 037660-912                  | Connection Drawing    | EE7300AK        |  |