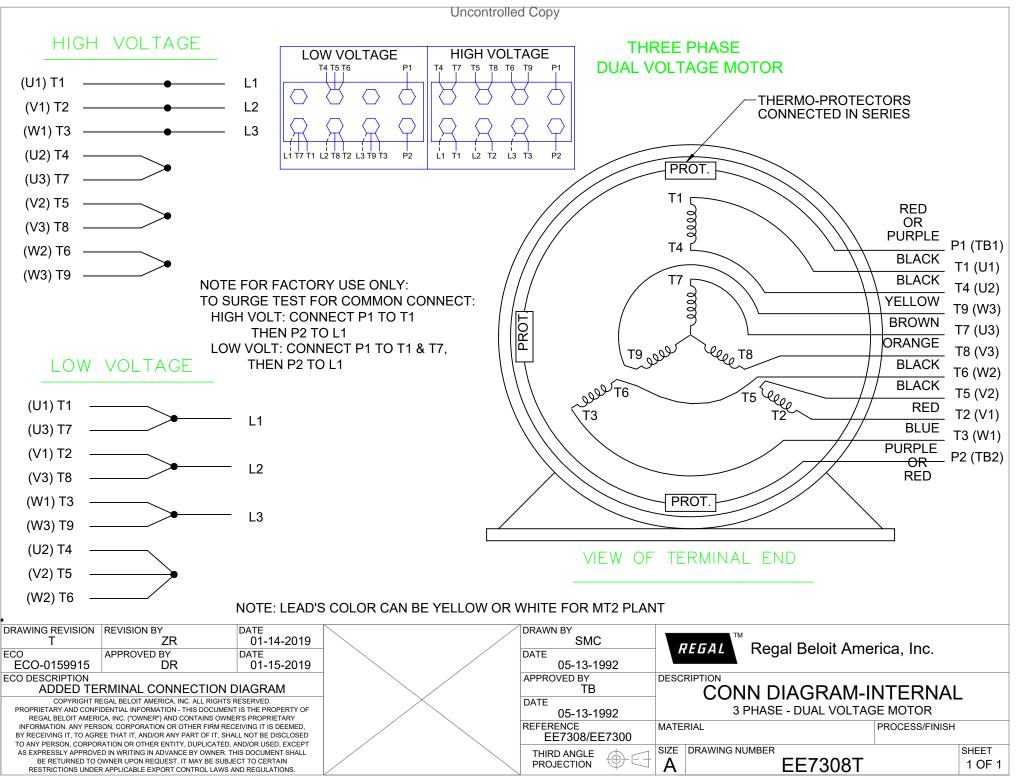

## **Technical Specifications**

| Electrical Type       | Squirrel Cage Inverter Rated | Starting Method       | Line Or Inverter |  |
|-----------------------|------------------------------|-----------------------|------------------|--|
| Poles                 | 4                            | Rotation              | Reversible       |  |
| Resistance Main       | 1.18 Ohms                    | Mounting              | Rigid Base       |  |
| Motor Orientation     | Horizontal                   | Drive End Bearing     | Ball             |  |
| Opp Drive End Bearing | Ball                         | Frame Material        | Cast Iron        |  |
| Shaft Type            | т                            | Assembly/Box Mounting | F1 ONLY          |  |
| Outline Drawing       | 037660-1212                  | Connection Drawing    | A-EE7308T        |  |