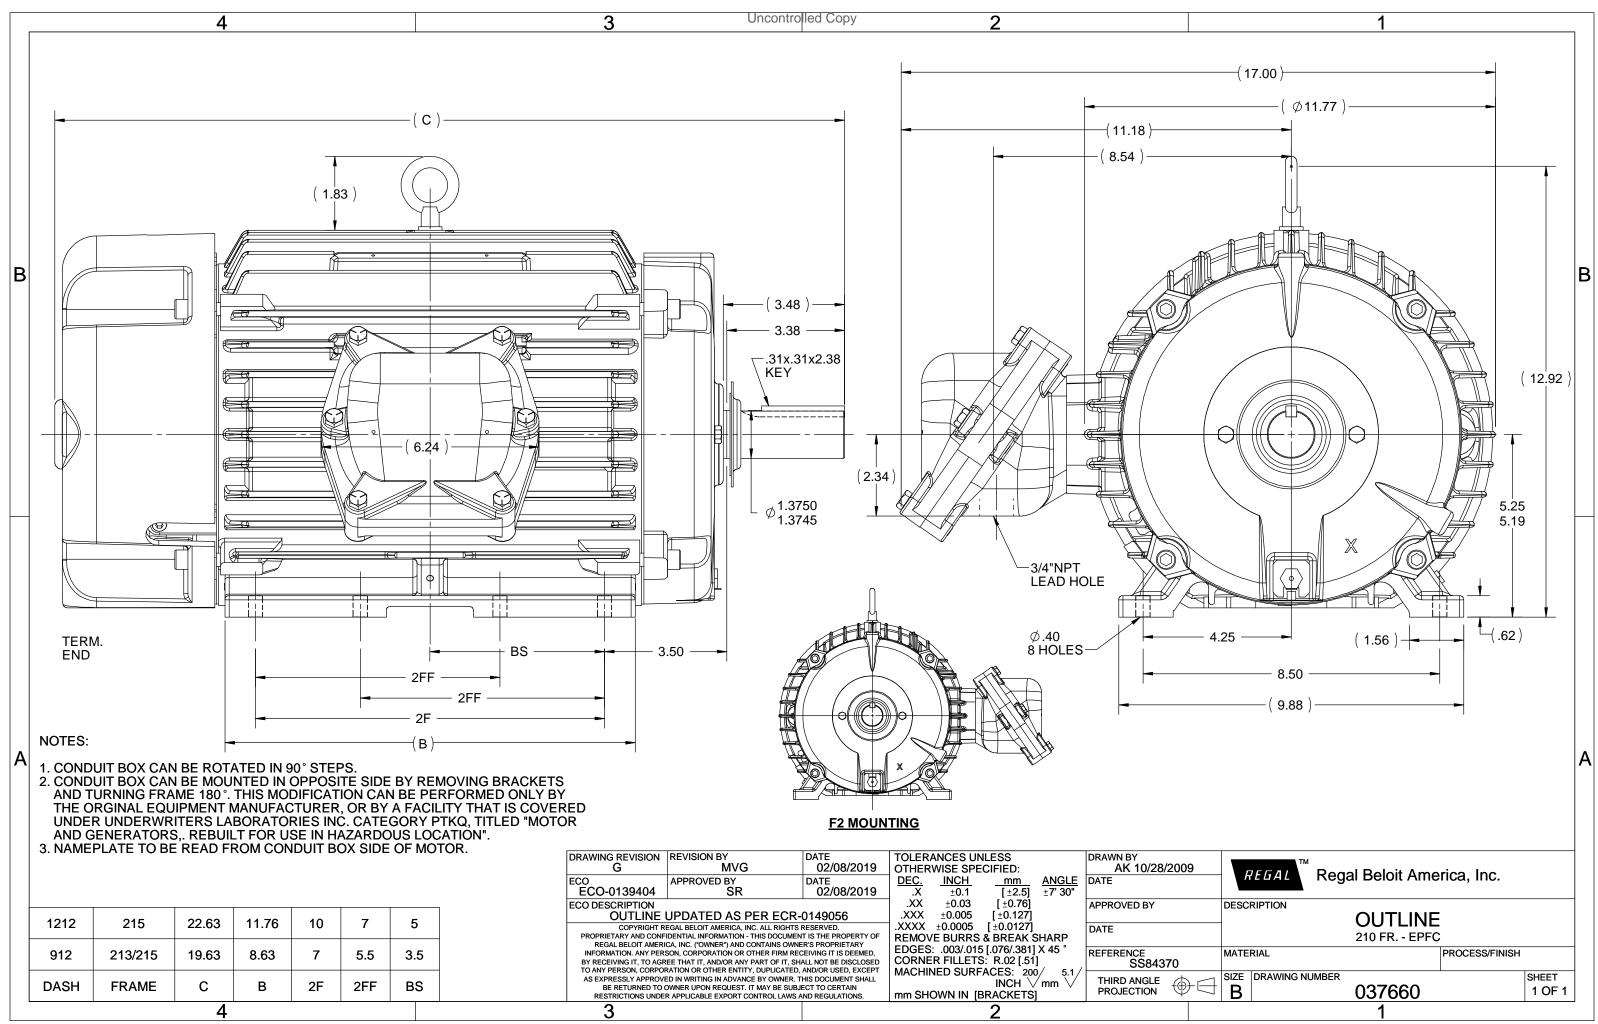

## **Technical Specifications**

| Electrical Type       | Squirrel Cage Inverter Rated | Starting Method       | Line Or Inverter |  |
|-----------------------|------------------------------|-----------------------|------------------|--|
| Poles                 | 4                            | Rotation              | Reversible       |  |
| Resistance Main       | 1.18 Ohms                    | Mounting              | Rigid Base       |  |
| Motor Orientation     | Horizontal                   | Drive End Bearing     | Ball             |  |
| Opp Drive End Bearing | Ball                         | Frame Material        | Cast Iron        |  |
| Shaft Type            | т                            | Assembly/Box Mounting | F1 ONLY          |  |
| Outline Drawing       | 037660-1212                  | Connection Drawing    | A-EE7308T        |  |