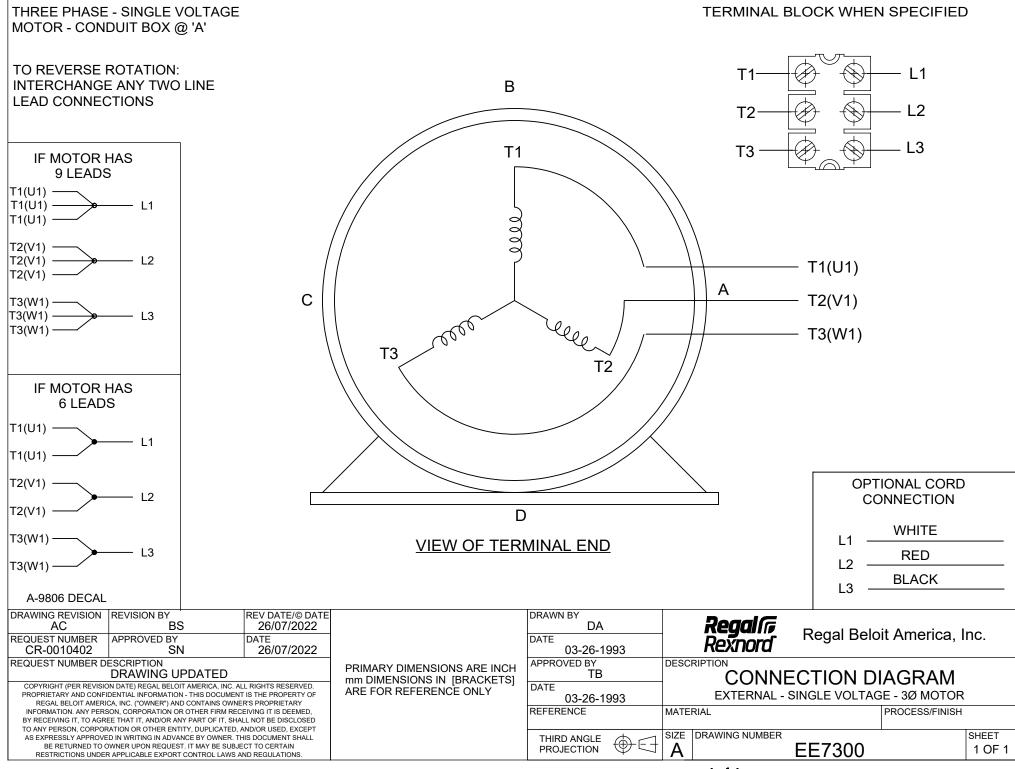

## **Technical Specifications**

| Electrical Type       | Squirrel Cage Induction Run | Starting Method       | Across The Line |  |
|-----------------------|-----------------------------|-----------------------|-----------------|--|
| Poles                 | 8                           | Rotation              | Reversible      |  |
| Resistance Main       | 3.5 Ohms                    | Mounting              | Rigid Base      |  |
| Motor Orientation     | Horizontal                  | Drive End Bearing     | Ball            |  |
| Opp Drive End Bearing | Ball                        | Frame Material        | Cast Iron       |  |
| Shaft Type            | т                           | Assembly/Box Mounting | F1 ONLY         |  |
| Outline Drawing       | 037660-912                  | Connection Drawing    | A-EE7300        |  |