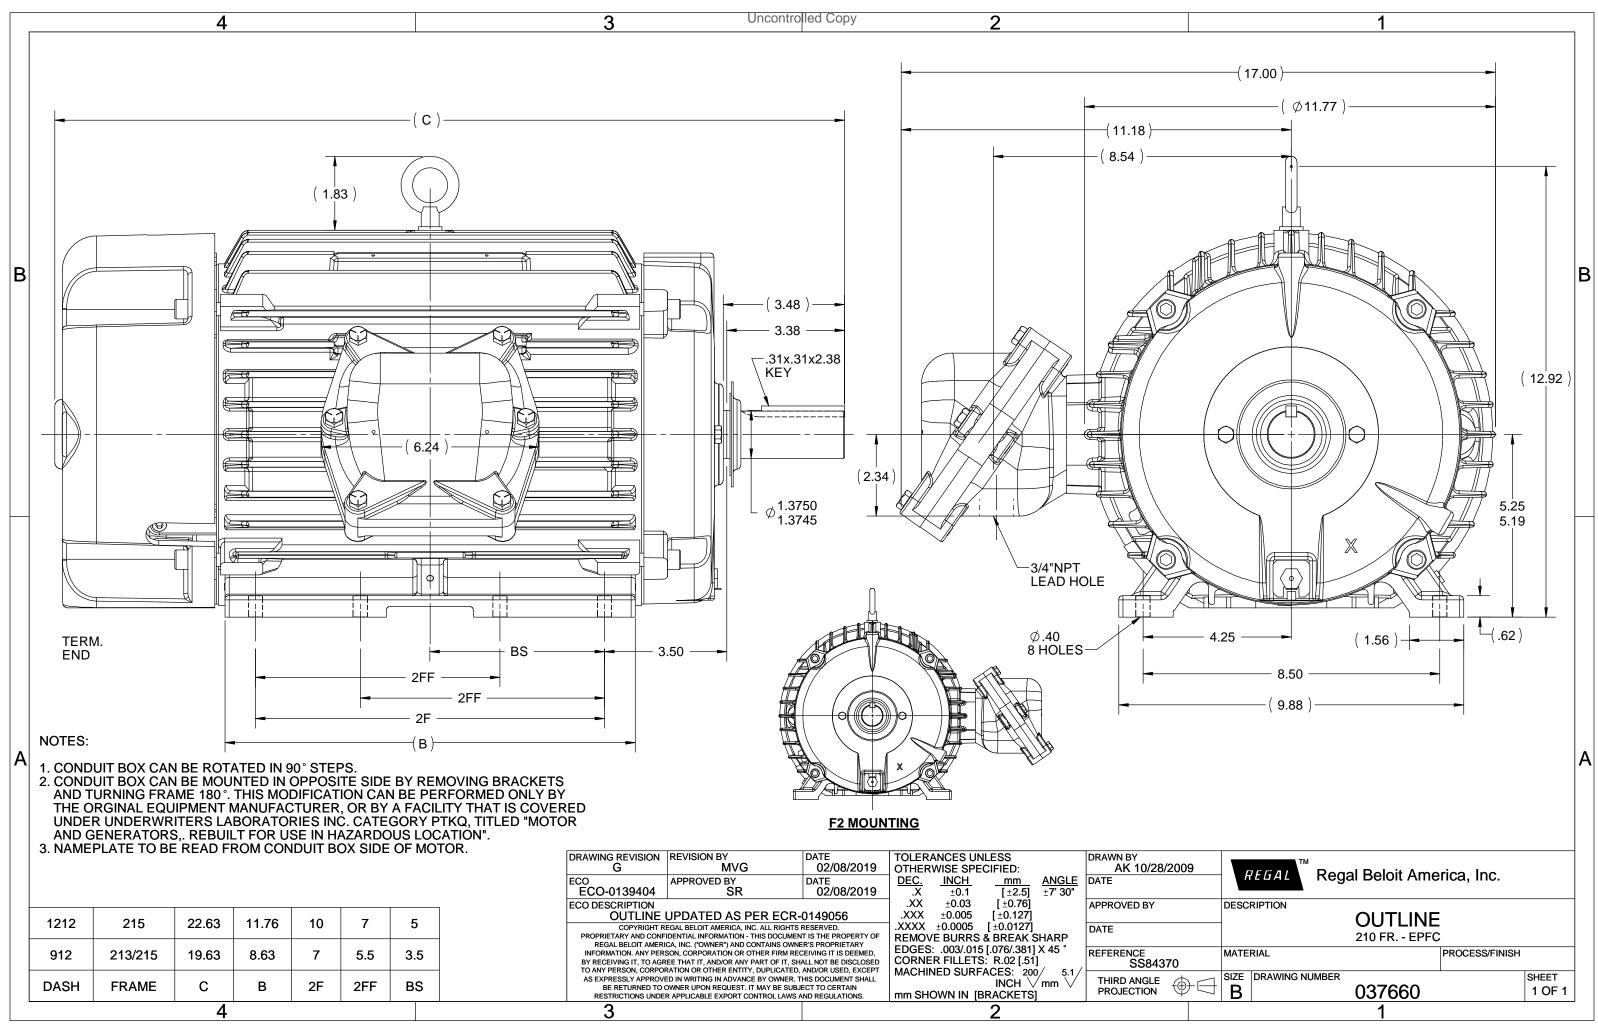

## **Technical Specifications**

| Electrical Type       | Squirrel Cage Induction Run | Starting Method       | Across The Line |  |
|-----------------------|-----------------------------|-----------------------|-----------------|--|
| Poles                 | 8                           | Rotation              | Reversible      |  |
| Resistance Main       | 3.5 Ohms                    | Mounting              | Rigid Base      |  |
| Motor Orientation     | Horizontal                  | Drive End Bearing     | Ball            |  |
| Opp Drive End Bearing | Ball                        | Frame Material        | Cast Iron       |  |
| Shaft Type            | т                           | Assembly/Box Mounting | F1 ONLY         |  |
| Outline Drawing       | 037660-912                  | Connection Drawing    | A-EE7300        |  |