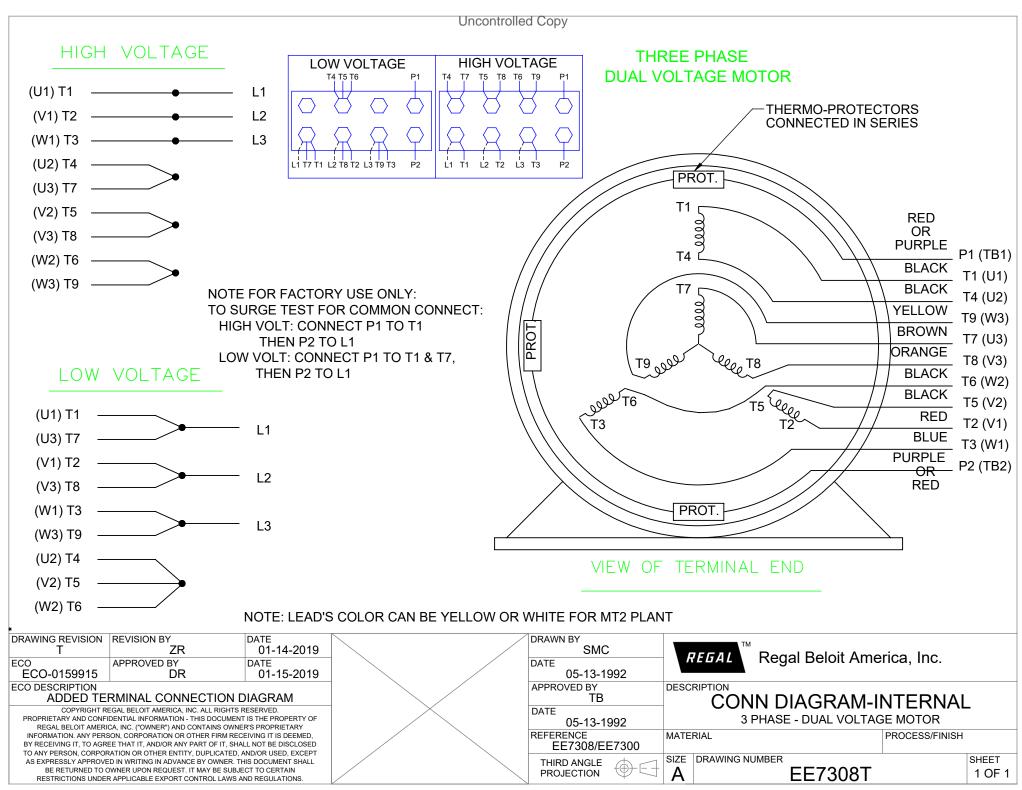

## **Technical Specifications**

| Electrical Type       | Squirrel Cage Induction Run | Starting Method       | Across The Line |  |
|-----------------------|-----------------------------|-----------------------|-----------------|--|
| Poles                 | 4                           | Rotation              | Reversible      |  |
| Resistance Main       | .68 Ohms                    | Mounting              | Rigid Base      |  |
| Motor Orientation     | Horizontal                  | Drive End Bearing     | Ball            |  |
| Opp Drive End Bearing | Ball                        | Frame Material        | Cast Iron       |  |
| Shaft Type            | Т                           | Assembly/Box Mounting | F1 ONLY         |  |
| Outline Drawing       | B- 037660-1212              | Connection Drawing    | A-EE7308T       |  |