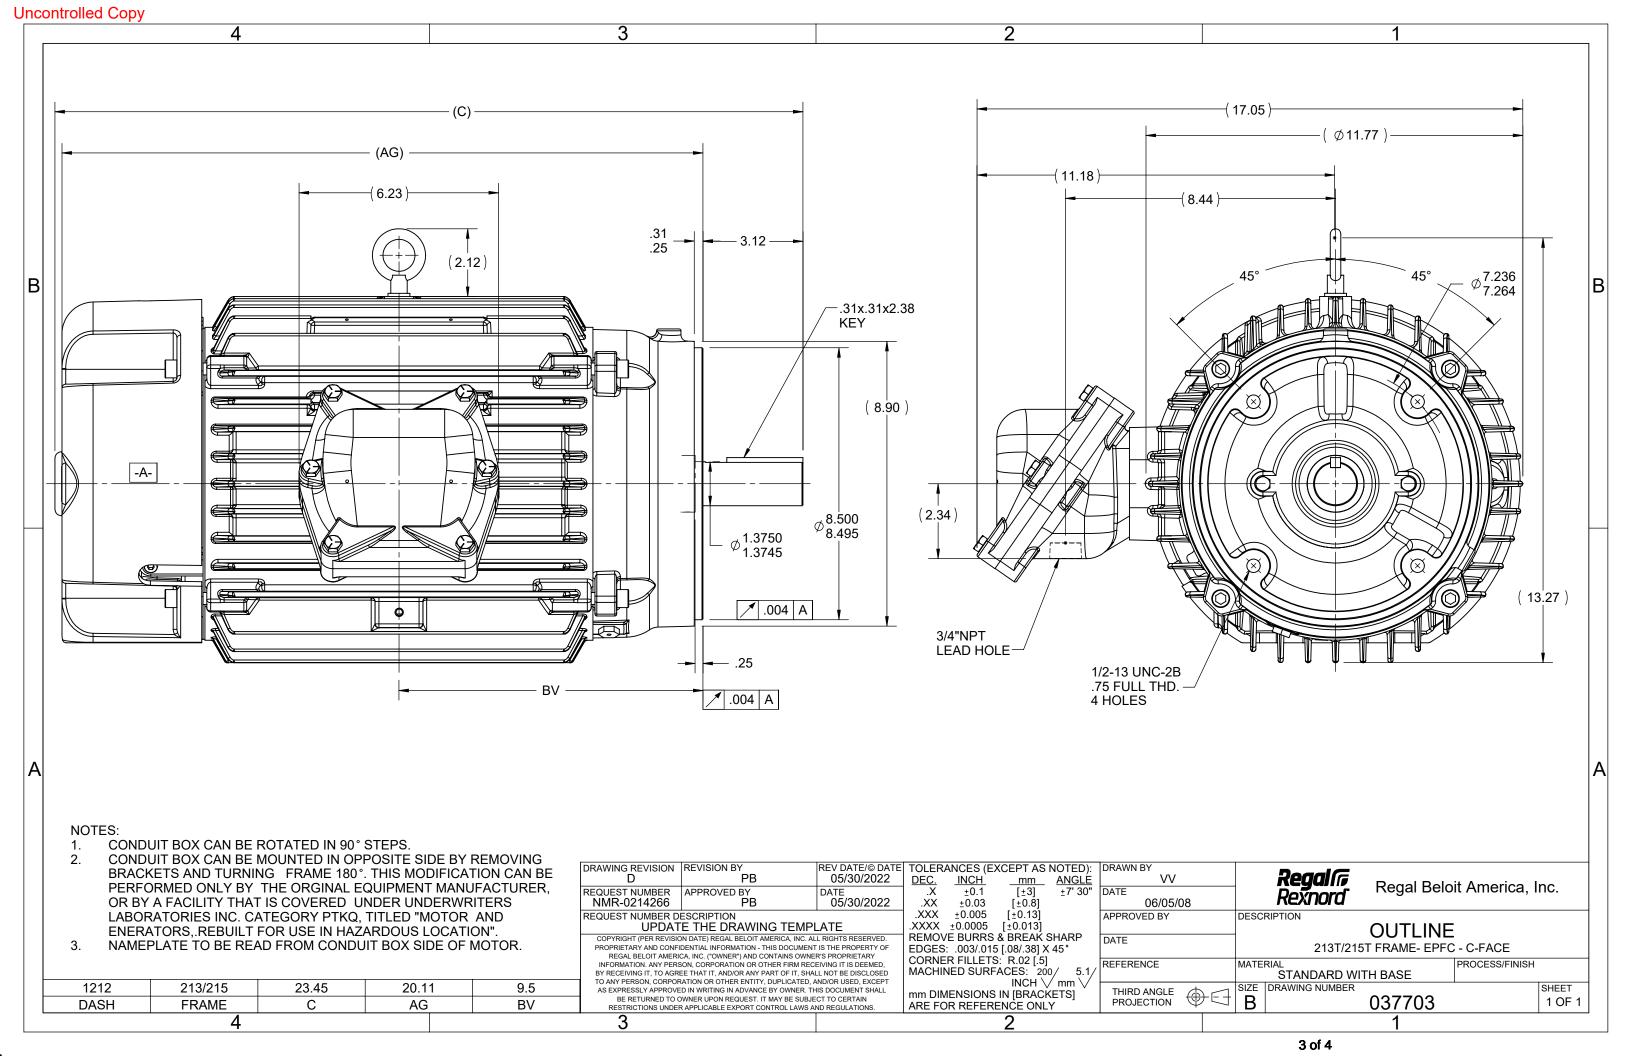

## **Technical Specifications**

| Electrical Type       | Squirrel Cage Inverter Rated | Starting Method       | Line Or Inverter |
|-----------------------|------------------------------|-----------------------|------------------|
| Poles                 | 2                            | Rotation              | Reversible       |
| Resistance Main       | 1.218 Ohms                   | Mounting              | Round            |
| Motor Orientation     | Horizontal                   | Drive End Bearing     | Ball             |
| Opp Drive End Bearing | Ball                         | Frame Material        | Cast Iron        |
| Shaft Type            | Т                            | Assembly/Box Mounting | F1 ONLY          |
| Outline Drawing       | 037703-1212                  | Connection Drawing    | EE7308T          |