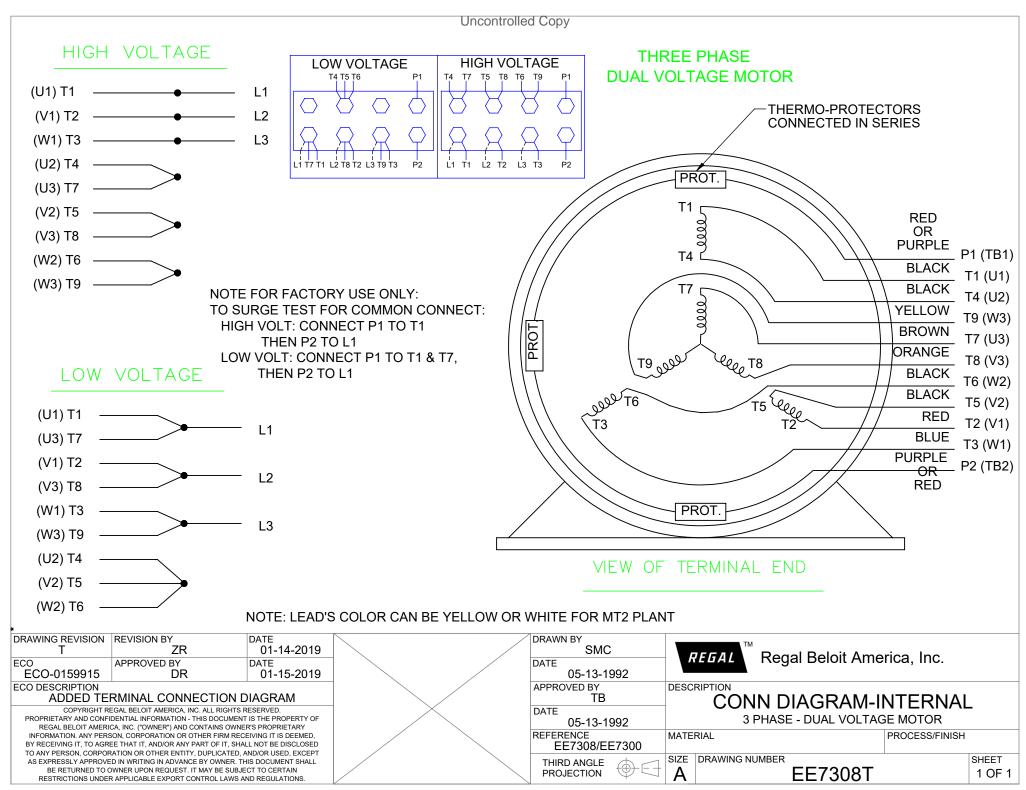

## **Technical Specifications**

| Electrical Type       | Squirrel Cage Inverter Rated | Starting Method       | Line Or Inverter |
|-----------------------|------------------------------|-----------------------|------------------|
| Poles                 | 2                            | Rotation              | Reversible       |
| Resistance Main       | 1.218 Ohms                   | Mounting              | Round            |
| Motor Orientation     | Horizontal                   | Drive End Bearing     | Ball             |
| Opp Drive End Bearing | Ball                         | Frame Material        | Cast Iron        |
| Shaft Type            | Т                            | Assembly/Box Mounting | F1 ONLY          |
| Outline Drawing       | 037703-1212                  | Connection Drawing    | EE7308T          |